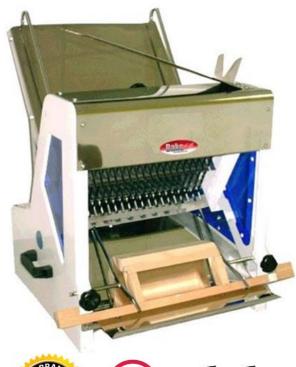

# **BakeMax BMGF001 Series Bread Slicer**

The BakeMax BMGF001 Series Bread Slicer is a reliable highquality table top slicer that can be used for continuous operation. Great for all types of soft crust breads and suitable Bakeries, Supermarkets, Hotels, Restaurants and more. Includes last loaf pusher and bread bagger.

#### Features:

- Attractive space saving countertop design
- Gravity feed chute holds multiple loaves
- Capable of slicing bread up to 15" wide and 6" high
- Last loaf pusher keeps hands clear from cutting blades
- Bagging scoop bags bread with ease
- High quality premium blades
- Six slice thicknesses available