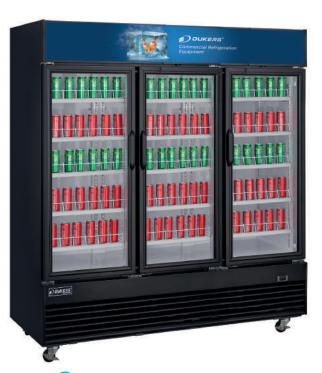

DSM-69R

3-Door / Glass / Swing / Refrigerator

## **PRODUCT FEATURES**

- The compressor is mounted in the bottom for better heat evaporation.
- **B.B.** Digital temperature controls with LED display for precise adjustment and automatic defrosting system.
- **\*\*** Temperature Range 33 ~ 40°F, with auto defrost function, which ensures optimal performance day-in and day-out.
- R290 Natural Refrigerant promotes faster cool down and efficient energy consumption.
- Interior and canopy LED light with switch on the right side to always show your products at their best
- High quality coated stainless adjustable shelves prevent peel and rust.
- \* Anti-fogging tempered glass door helps ensure a crystal clear view of the interior.