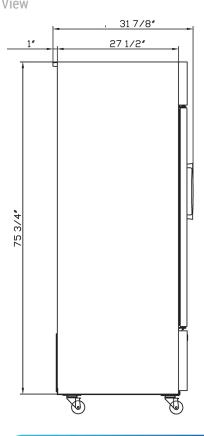

60Hz 602W 6.02A 69.43 cu ft 4-5 I 300 PSIG 150 PSIG C-Pentane R290

115V

| MEMBER |
|--------|
|        |
| FSA    |
|        |

Auto**Quotes** 

| MODEL   | EXTERNAL DIMENSION WXDXH (INCHES) | PACKAGING DIMENSION<br>WXDXH (INCHES) |         |    | 40HQ<br>CONTAINER CERT. |
|---------|-----------------------------------|---------------------------------------|---------|----|-------------------------|
| DSM-69R | 78 x 31 7/8 x 80 3/8              | 80 x 32 7/8 x 82 3/8                  | 506 lbs | 15 | 14                      |