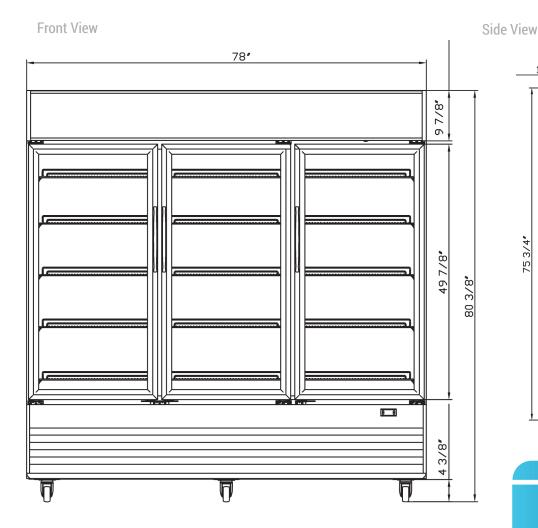

60Hz 602W 6.02A 69.43 cu ft 4-5 I 300 PSIG 150 PSIG C-Pentane R290

115V

| MEMBER |
|--------|
|        |
| FSA    |
|        |

Auto**Quotes** 

| MODEL   | EXTERNAL DIMENSION WXDXH (INCHES) | PACKAGING DIMENSION<br>WXDXH (INCHES) |         |    | 40HQ<br>CONTAINER CERT. |
|---------|-----------------------------------|---------------------------------------|---------|----|-------------------------|
| DSM-69R | 78 x 31 7/8 x 80 3/8              | 80 x 32 7/8 x 82 3/8                  | 506 lbs | 15 | 14                      |