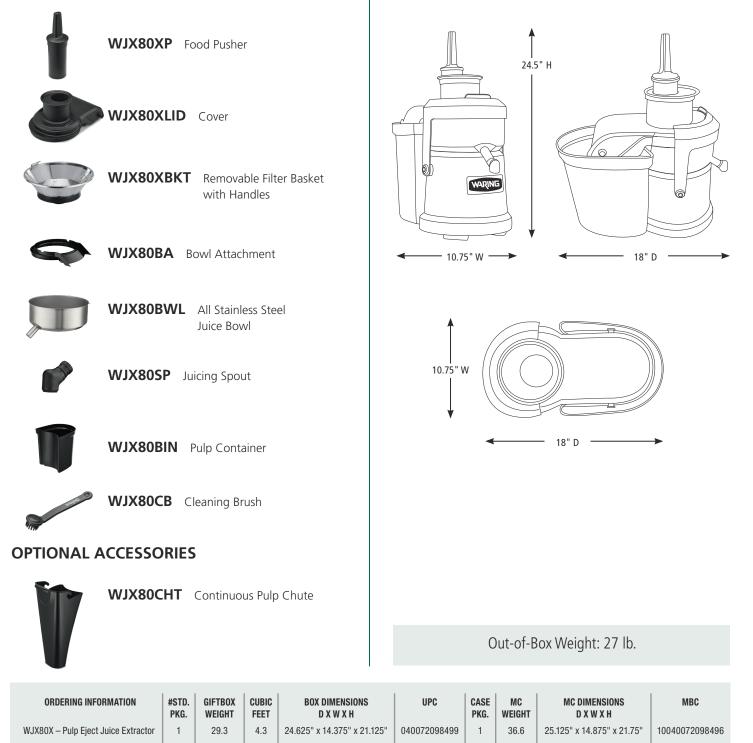

#### **INCLUDED PARTS & ACCESSORIES**

#### DIMENSIONS

©2022 Waring Commercial 314 Ella T. Grasso Avenue, Torrington, CT 06790 Tel. 800-492-7464 • Fax 860-496-9008

waringcommercialproducts.com