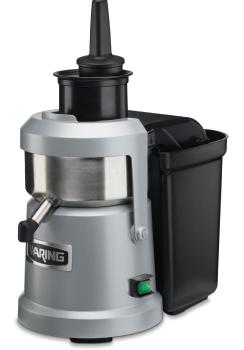

## WJX80X

### Pulp Eject Juice Extractor

#### MAIN FEATURES

- Heavy-duty centrifugal juice extractor with continuous pulp ejection
- continuous pulp ejection1.2 HP brushless induction motor
- 3,600 RPM
- 3.15-inch feed-chute opening can fit whole apples and hold a large capacity of fruits and vegetables, reducing prep time for operators
- Large 12-quart pulp container allows for continuous operation
- Ergonomic food pusher for easier grip while juicing
- Stainless steel filter basket and shredder disc expertly designed to optimize yield and save operators money while producing less waste
- Powder-coated die-cast metal housing
- Juicing spout height accommodates a 48 oz. blender jar
- Rotating, no-drip spigot reduces mess
- Safety interlock features
- On/Off switch guard helps to keep switch clean and functioning properly
- Includes cleaning brush
- Purchase the optional continuous pulp chute for all-day juicing and less emptying of the pulp container
- Built for use in smoothie shops, bars, cafés, restaurants, hotels, and health-care establishments
- Limited two-year motor warranty, one-year parts and labor warranty

#### SALES FEATURES

Add fresh juice to your menu easily and efficiently with the Waring<sup>®</sup> Commercial Pulp Eject Juice Extractor. The brushless induction motor gives it the power to quickly and thoroughly juice fruits and vegetables for smoothies and nutritious juices. Designed for continuous use, the machine is perfect for shops that serve fresh juice all day. Compact size and quiet operation make this unit ideal for front-of-house use.