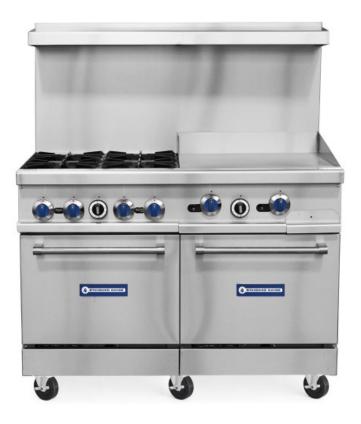

### SR-R48-24MG-NG 48" Natural Gas Commercial Range with 4 Burners, 24" Griddle Top, 2

### **FEATURES**

- 30,000 BTU per top burner
- 12" x 12" cast iron grates with aeration bowl
- Standing pilot light for individual burners
- 33,000 BTU each static oven
- Oven interior side guides&bottom porcelain coated
- Oven thermostat adjusts from 200°F 500°F
- Manual gas controls
- · Stainless steel front, back riser, and lift off shelf
- · Casters standard, optional legs
- "Cool-to-the-touch" front s/s deck
- Flue located on back of unit for ample ventilation
- · Easy to remove full width crumb tray
- LP conversion kit Included
  - CSA

#### COOKING

| Numbers of Burners    | 4             |
|-----------------------|---------------|
| Burner BTU            | 30,000        |
| Griddle Plate Size    | 24"           |
| Numbers of Ovens      | 2             |
| Numbers of Oven Racks | 2             |
| Oven BTU              | 33,000        |
| Oven Style            | Standard Oven |
| Max. Oven Temperature | 500°F         |
| Total BTU             | 246,000       |
| Control Type          | Maunal        |
| Gas Inlet Size        | 3/4"          |
| Power Type            | Natural Gas   |