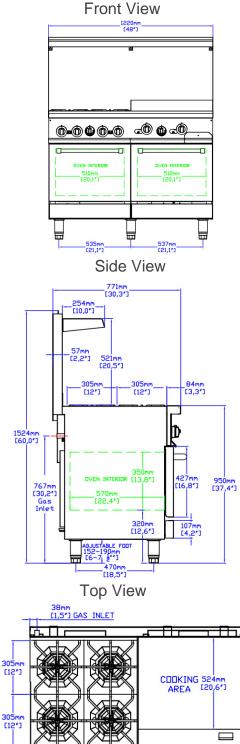

#### DIMENSIONS

| Exterior Dimensions  | 48"L x 32"D x 59"H |
|----------------------|--------------------|
| Packaging Dimensions | 52"L x 37"D x 47"H |
| Unit Weight          | 479 lb.            |
| Shipping Weight      | 702 lb.            |

# TECHNICAL DRAWING

MODEL: SR-R48-24MG-NG

610mm [24,0\*]