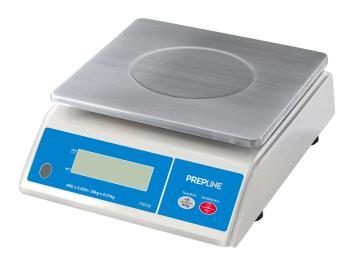

## Prepline PSP40 40 lb. Digital Portion Control Scale with LCD Display

## STANDARD FEATURES

- Includes 4xAA batteries and AC adaptor
- Removable stainless steel platform
- Adjustable feet for quick set-up and stability
- High precision measurements
- Easy to read LCD with backlit
- One-step successive Tare feature
- Durable construction

This Prepline scale is a 40 lb. commercial food scale designed for warehouse, shops, stores, delis, bakeries and other establishments. A easy to read LCD screen offers a clear view both the vendor and the customer.