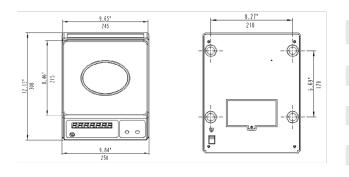

## **TECHNICAL DIAGRAM**

## **TECHNICAL DATA**

| Exterior Dimension | 12.13" x 9.84" x 4.33"            |
|--------------------|-----------------------------------|
| Packing Dimension  | 18.11" x 12" x 6"                 |
| Capacity           | 40 lb. x 0.2 oz. / 20 kg x 0.01kg |
| Power              | 4xAA batteries/ 9V AC Adapter     |
| Tare Range         | Up to 100%FS                      |
| Display            | LCD with backlit                  |
| Platform Size      | 9.65" x 8.46"                     |
| Increments         | 0.02oz/0.01kg                     |
| Controls           | 2-Key (Unit/Tare, On/Off/Zero)    |
| Body Material      | ABS                               |