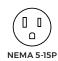

## ELECTRICAL

| Voltage   | 120        |
|-----------|------------|
| Hertz     | 60         |
| Phase     | 1          |
| Kilowatts | 1.75       |
| Plug Type | NEMA 5-15P |