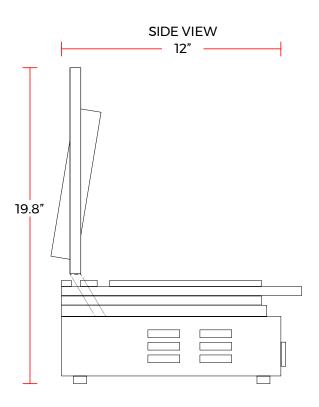

#### DIMENSIONS

| Exterior Dimensions     | 22.4"L x 12"D x 8.3"H |
|-------------------------|-----------------------|
| Open Lid Height         | 19.8″H                |
| Top Grill Dimensions    | 8″L x 8″W             |
| Bottom Grill Dimensions | 19″L x 9″W            |
| Unit Weight             | 62 lb.                |
| Shipping Weight         | 66 lb.                |