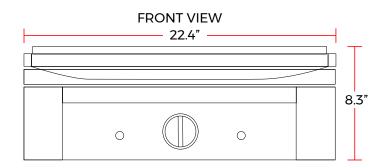

#### DIMENSIONS

| Exterior Dimensions     | 22.4"L x 12"D x 8.3"H |
|-------------------------|-----------------------|
| Open Lid Height         | 19.8″H                |
| Top Grill Dimensions    | 8″L x 8″W             |
| Bottom Grill Dimensions | 19″L x 9″W            |
| Unit Weight             | 62 lb.                |
| Shipping Weight         | 66 lb.                |