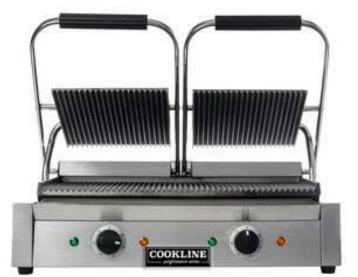

## PG-2 Double Commercial Panini / Sandwich Press, with Grooved Surface, 120V

## **FEATURES**

- Cast iron plate with ceramic coating
- Stainless steel structure
- EGO thermostat
- Durable and robust
- Temperature range is 120°F to 570°F
- Hi-limit ensures safety operation
- Easy access to reset pole
- Rotating shaft suspension system
- Stainless steel oil and crumb tray
- Cool-to-touch Bakelite handle
- Steel wire pipe to last longer
- Easy access to back rotating shaft
- Easy to adjust tightness
- Anti-slippery rubber foot
- ON/OFF switch with illuminator
- Top and bottom grooved cooking surface
- · CE Certified