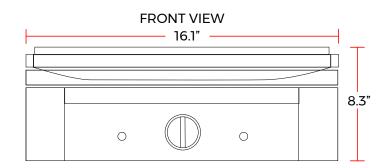

#### DIMENSIONS

| Exterior Dimensions     | 16.1″L x 12″D x 8.3″H |
|-------------------------|-----------------------|
| Open Lid Height         | 19.8″H                |
| Top Grill Dimensions    | 13″L x 9″W            |
| Bottom Grill Dimensions | 13″L x 9″W            |
| Unit Weight             | 42 lb.                |
| Shipping Weight         | 46 lb.                |