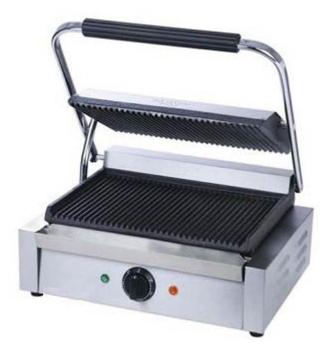

### PG-1 Commercial Panini Press with Grooved Top and Bottom, 120V

### **FEATURES**

- Cast iron plate with ceramic coating
- Stainless steel structure
- EGO thermostat
- Durable and robust
- Temperature range is 120°F to 570°F
- Hi-limit ensures safety operation
- Easy access to reset pole
- Rotating shaft suspension system
- Stainless steel oil and crumb tray
- Cool-to-touch Bakelite handle
- Steel wire pipe to last longer
- Easy access to back rotating shaft
- Easy to adjust tightness
- Anti-slippery rubber foot
- ON/OFF switch with illuminator
- Top and bottom grooved cooking surface