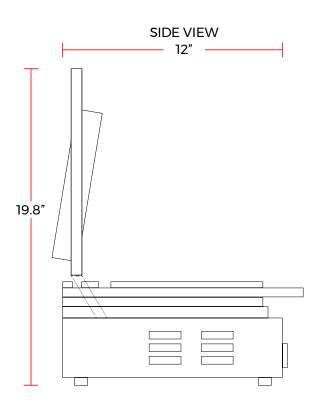

#### DIMENSIONS

| Exterior Dimensions     | 16.1″L x 12″D x 8.3″H |
|-------------------------|-----------------------|
| Open Lid Height         | 19.8″H                |
| Top Grill Dimensions    | 13″L x 9″W            |
| Bottom Grill Dimensions | 13″L x 9″W            |
| Unit Weight             | 42 lb.                |
| Shipping Weight         | 46 lb.                |