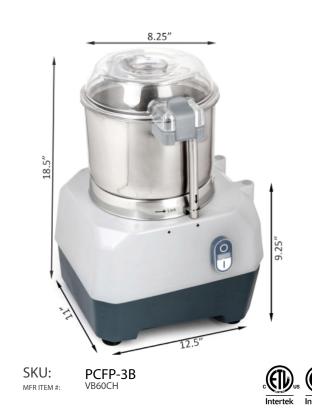

## Combination Food Processor with 3 Qt S/S Bowl, Continuous Feed and 4 Discs - 1HP

## **TECHNICAL DATA**

| Exterior Dimension                   | 12.5" x 11" x 18.5" |
|--------------------------------------|---------------------|
| Base Height                          | 9.25"               |
| Voltage                              | 120V                |
| Wattage                              | 735W                |
| Amps                                 | 6.125A              |
| Phase                                | 1 PH                |
| Plug Type                            | 5-15P NEMA          |
| Horsepower                           | 1 HP                |
| Bowl Size                            | 3 Qt.               |
| RPM                                  | 1800                |
| Speeds                               | 1                   |
| Net Weight                           | 56 LB.              |
| Number of Discs /<br>Blades Included | 1 Blade + 4 Discs   |
| <b>Bowl Material</b>                 | Stainless Steel     |

## **FEATURES**

- Wide Application for Restaurants, Delis.
- Durable 3 qt. Stainless Steel Bowl
- Safety Protection Mechanism
- Easy to Use and Clean up
- Direct Drive Motor (1HP)
- Continuous Feed and 4 Discs Included
- Compact Design and Easy to Use