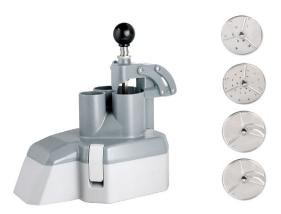

## Combination Food Processor with 3 Qt S/S Bowl, Continuous Feed and 4 Discs - 1HP

## **FEATURES**

- Wide Application for Restaurants, Delis.
- Durable 3 qt. Stainless Steel Bowl
- Safety Protection Mechanism
- Easy to Use and Clean up
- Direct Drive Motor (1HP)
- Continuous Feed and 4 Discs Included
- Compact Design and Easy to Use