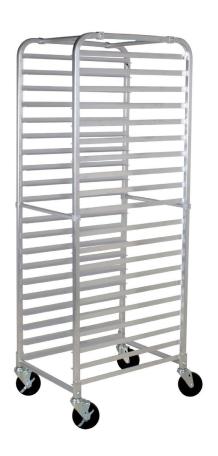

## PASPR-20KD-CCB 20-Tier Heavy Duty Aluminum Pan Rack

### **FEATURES**

- ▶ Aluminum construction
- ▶ 20 tier pan capacity
- ▶ Full-height
- ▶ End loading style
- ▶ Easy to assemble
- ▶ Fits full-size and half-size sheet pan
- ▶ 3" runner spacing
- ▶ Heavy-duty usage
- ▶ (4) swivel casters (2 with brakes)

The Prepline 20-tier pan rack can hold up to 20 full-size or 40 half-size sheets pan with 3-inch clearance between each pan. Heavy-duty corrosion-resistant welded aluminum for long-lasting use. 5-inch swivel casters wheels with two brakes for ease of mobility in your commercial kitchen.