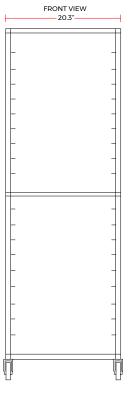

#### **DIMENSIONS**

| Overall Dimensions   | 20.3"L x 26"W x 69"H |
|----------------------|----------------------|
| Packaging Dimensions | 67"L x 28"W x 4"H    |
| Unit Weight          | 25 lb.               |
| Shipping Weight      | 30 lb.               |

## **DIAGRAM**

### **MODEL: PASPR-20KD-CCB**