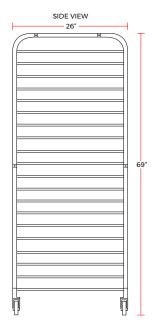

#### **DIMENSIONS**

| Overall Dimensions   | 20.3"L x 26"W x 69"H |
|----------------------|----------------------|
| Packaging Dimensions | 67"L x 28"W x 4"H    |
| Unit Weight          | 25 lb.               |
| Shipping Weight      | 30 lb.               |

## **DIAGRAM**

### **MODEL: PASPR-20KD-CCB**