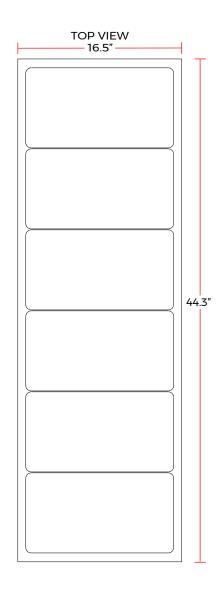

### **DIMENSIONS**

| Exterior Dimensions  | 44.3"L x 16.5"D x 13.2"H |
|----------------------|--------------------------|
| Packaging Dimensions | 46.1"L x 18.8"D x 14.5"H |
| Net Volume           | 2.4 cu. ft.              |
| Unit Weight          | 49 lb.                   |
| Shipping Weight      | 53 lb.                   |

## **DIAGRAM**

**MODEL: MSB6** 