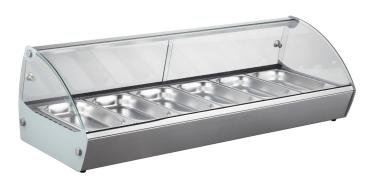

# **MSB6 44" Countertop 6-Pan Hot Food Display Warmer**

## **FEATURES**

- Adjustable temperature controller
- Stainless steel construction
- ▶ Front curved glass
- Back doors
- ▶ (6) x 1/3 Stainless steel pans
- Tempered glass

The Marchia heated countertop display case is a heated countertop merchandiser that will keep your food at safe warm temperatures while increasing impulse sales.