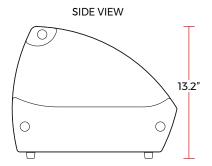

### **DIMENSIONS**

| Exterior Dimensions  | 44.3"L x 16.5"D x 13.2"H |
|----------------------|--------------------------|
| Packaging Dimensions | 46.1"L x 18.8"D x 14.5"H |
| Net Volume           | 2.4 cu. ft.              |
| Unit Weight          | 49 lb.                   |
| Shipping Weight      | 53 lb.                   |

## **DIAGRAM**

**MODEL: MSB6** 