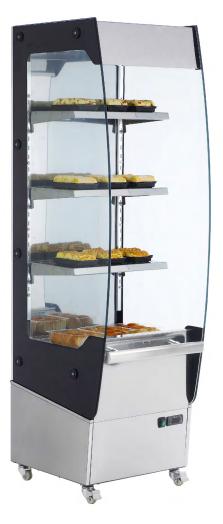

### MHS220 68" High Open Display Heated Grab and Go Display

## **FEATURES**

- · Brilliant Internal LED illumination on sides
- Digital temperature controller and display
- Tempered Glass
- Adjustable shelves •
- (4) Casters with (2) brakes
- Stainless steel construction

The Marchia heated floor model display case is a heated merchandiser that will keep your food at safe warm temperatures while increasing impulse sales.

CE Certified

CE

SR Brands is a US supplier of premium quality commercial cooking, refrigeration and food preparation equipment. Our aim is simple. Produce industry-leading commercial restaurant equipment at reasonable prices, and back it all up with an easy to understand, no nonsense warranty that people can count on.

#### CONSTRUCTION

| Exterior Material       | Glass and Stainless Steel         |
|-------------------------|-----------------------------------|
| Shelf Quantity          | 3 + Base                          |
| Shelf Material          | Chrome Plated                     |
| Adjustable Shelf        | Yes                               |
| Interior Light          | L.E.D                             |
| Mobility Wheels/Casters | (4) Qty: 2 with brakes, 2 without |