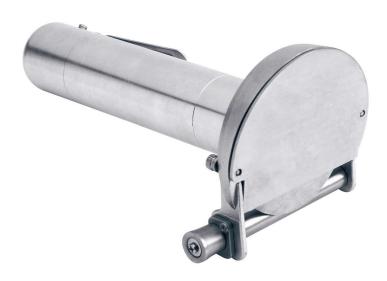

## **MC1 Electric Shawarma Gyro Kebab Knife**

The Prepline MC1 metal electric shawarma gyro knife can cut thin strips of meat creating delicious slices for the perfect gyro. With stainless steel and aluminum construction, this heavy-duty knife is perfect for continuous use.

### **DIAGRAM**

MODEL:MC1
MFR MODEL: