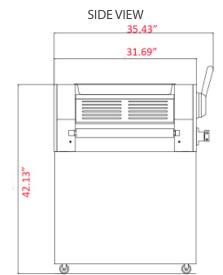

#### **DIMENSIONS**

| Working Dimensions   | 89.6"W x 34.6"D x 42.13"H |
|----------------------|---------------------------|
| Folded Dimensions    | 29.5"W x 34.6"D x 63"H    |
| Packaging Dimensions | 38.2"W x 28.3"D x 67.7"H  |
| Unit Weight          | 432 lb.                   |
| Shipping Weight      | 556 lb.                   |