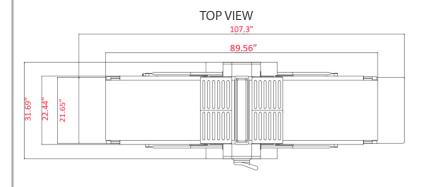

#### **DIMENSIONS**

| Working Dimensions   | 89.6"W x 34.6"D x 42.13"H |
|----------------------|---------------------------|
| Folded Dimensions    | 29.5"W x 34.6"D x 63"H    |
| Packaging Dimensions | 38.2"W x 28.3"D x 67.7"H  |
| Unit Weight          | 432 lb.                   |
| Shipping Weight      | 556 lb.                   |

#### **SHEETING**

| Roller Size           | 3.5"Dia. x 20.5"W |
|-----------------------|-------------------|
| Roller Adjustable Gap | 1-40mm            |
| Conveyor Width        | 22.5″             |
| Conveyor Belt Lenght  | 85"               |
| Conveyor Belt Width   | 19.7″             |
| Conveyor Belt Speed   | 18m/min - 32m/min |
| Roller Speed          | 124r/min          |
| Max. Dough Capacity   | 11 lb.            |