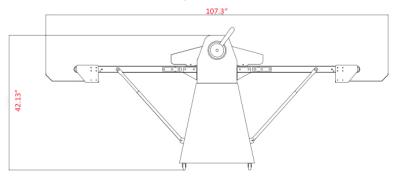

#### **DIMENSIONS**

| Working Dimensions   | 89.6"W x 34.6"D x 42.13"H |
|----------------------|---------------------------|
| Folded Dimensions    | 29.5"W x 34.6"D x 63"H    |
| Packaging Dimensions | 38.2"W x 28.3"D x 67.7"H  |
| Unit Weight          | 432 lb.                   |
| Shipping Weight      | 556 lb.                   |

#### **FRON TVIEW**