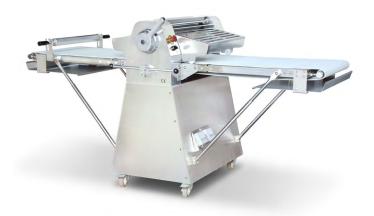

### FSS-89-220 89" Floor Model Reversible Dough Sheeter with Roller Pin, All Stainless Steel Body - 220V

Streamline dough preparation tasks in your commercial kitchen with the Prepline dough sheeter machine. This sheeter is ideal for bakeries, restaurants, pizzerias, and hotels because it quickly churns out inch after inch of dough for pasta, wraps, pizza and baked goods. This is a 3/4 HP reversible floor model dough sheeter. It comes with stainless steel rollers that are adjustable to support dough thickness between the 1mm and 40mm range. Get more value with the Prepline food service dough sheeter that is built for durability and reliability.

## **FEATURES**

- Stainless steel construction
- Heavy-duty usage
- · Fixed conveyor speed
- · Manual roller adjustments
- · Preset roller thickness control
- Foldable tables for space saving storage
- Retractable end tables
- Safety features
- Floor model