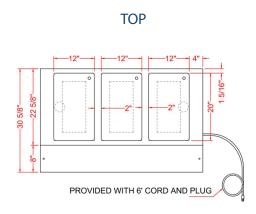

# **TECHNICAL DATA**

| MODEL     | Exterior<br>Dimension | Volts/Hertz/Phase | Watts | Plug       | Number of<br>Well | Well Type   | Body Type |
|-----------|-----------------------|-------------------|-------|------------|-------------------|-------------|-----------|
| ESTC48-3S | 48" x 30.6" x 34.4"   | 120V/60HZ/1HP     | 1500W | Nema 5-15P | 3                 | Sealed Well | Cabinet   |

### **TECHNICAL DRAWING**