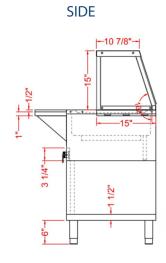

# **TECHNICAL DATA**

| MODEL     | Exterior<br>Dimension | Volts/Hertz/Phase | Watts | Plug       | Number of<br>Well | Well Type   | Body Type |
|-----------|-----------------------|-------------------|-------|------------|-------------------|-------------|-----------|
| ESTC48-3S | 48" x 30.6" x 34.4"   | 120V/60HZ/1HP     | 1500W | Nema 5-15P | 3                 | Sealed Well | Cabinet   |

### **TECHNICAL DRAWING**