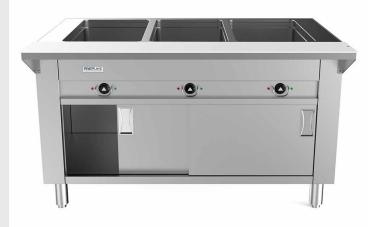

## 48" Three Pan Sealed Well Electric Hot Food Steam Table - 120V, 1500W

#### **FEATURES**

- · Stainless steel structure with individual valves
- · Enclosed base cabinet with sliding doors
- · Polyethylene cutting board
- · Adjustable stainless steel feet
- · Stainless steel heating element
- · Independent infinite controls
- Pans sold separately
- · Indicator light included

The Standard 110V plug makes it simple to just plug in and keep hot food ready for serving in a buffet or cafeteria. No spillage pans required for sealed well steam table, allowing customer directly add water to the well. Built-in water drain make it easy for cleaning after service.

# **TECHNICAL DATA**

| MODEL     | Exterior<br>Dimension | Volts/Hertz/Phase | Watts | Plug       | Number of<br>Well | Well Type   | Body Type |
|-----------|-----------------------|-------------------|-------|------------|-------------------|-------------|-----------|
| ESTC48-3S | 48" x 30.6" x 34.4"   | 120V/60HZ/1HP     | 1500W | Nema 5-15P | 3                 | Sealed Well | Cabinet   |