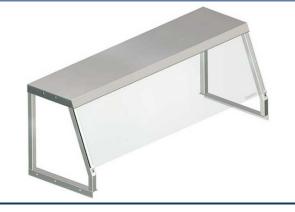

## **Optional Sneeze Guard**

- · Stainless steel construction
- · For steamtables, salad bars, counters
- · Protects food on 3 sides
- · Easy to clean

Protect your food while still allowing your customers to see your product! Stianless steel frame are easy to clean and built to last.