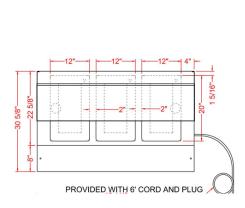

aration equipment. Our aim is simple. Produce industry-leading commercial restaurant equipment at reasonable prices, and back it all up with an easy to understand, no nonsense warranty that people can count on.



# **Datasheet**

| Project: | Quantity: |
|----------|-----------|
| Model #: | Approval: |

For Commercial Use Only

# **TECHNICAL DATA**

| MODEL     | Exterior<br>Dimension | Volts/Hertz/Phase | Watts | Plug       | Number of<br>Well | Well Type   | Body Type |
|-----------|-----------------------|-------------------|-------|------------|-------------------|-------------|-----------|
| ESTC48-3S | 48" x 30.6" x 34.4"   | 120V/60HZ/1HP     | 1500W | Nema 5-15P | 3                 | Sealed Well | Cabinet   |

### **TECHNICAL DRAWING**







#### With Optional Sneeze Guard







**TOP**