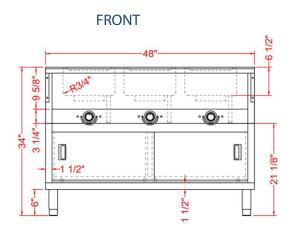

### **TECHNICAL DRAWING**

# **TECHNICAL DATA**

| MODEL     | Exterior<br>Dimension | Volts/Hertz/Phase | Watts | Plug       | Number of<br>Well | Well Type   | Body Type |
|-----------|-----------------------|-------------------|-------|------------|-------------------|-------------|-----------|
| ESTC48-3S | 48" x 30.6" x 34.4"   | 120V/60HZ/1HP     | 1500W | Nema 5-15P | 3                 | Sealed Well | Cabinet   |