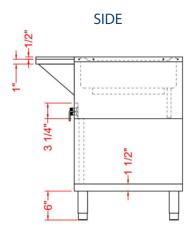

### **TECHNICAL DRAWING**

# **TECHNICAL DATA**

| MODEL     | Exterior<br>Dimension | Volts/Hertz/Phase | Watts | Plug       | Number of<br>Well | Well Type   | Body Type |
|-----------|-----------------------|-------------------|-------|------------|-------------------|-------------|-----------|
| ESTC48-3S | 48" x 30.6" x 34.4"   | 120V/60HZ/1HP     | 1500W | Nema 5-15P | 3                 | Sealed Well | Cabinet   |