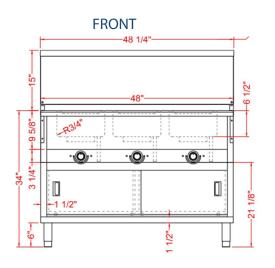

# **TECHNICAL DATA**

| MODEL     | Exterior<br>Dimension | Volts/Hertz/Phase | Watts | Plug       | Number of<br>Well | Well Type   | Body Type |
|-----------|-----------------------|-------------------|-------|------------|-------------------|-------------|-----------|
| ESTC48-3S | 48" x 30.6" x 34.4"   | 120V/60HZ/1HP     | 1500W | Nema 5-15P | 3                 | Sealed Well | Cabinet   |

### **TECHNICAL DRAWING**