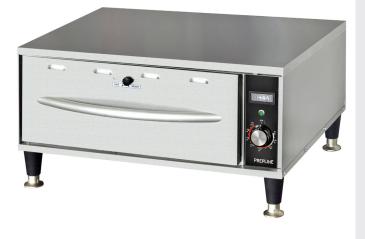

## DW1 Single Freestanding Stainless Steel Drawer Warmer- 450W, 120V

## STANDARD FEATURES

- Fits 12"x 20"x 6" deep stainless steel pan
- 1" thick fiberglass sheet full insulated
- 11 gauge stainless steel drawer slides
- Thermostatic temperature control
- Adjustable feet, optional casters
- Indicator lamp and vent controls

Prepline DW1 single freestanding stainless steel drawer warmer precise heat and humidity controls make it the perfect way to keep your breads, vegetables, and meats moist, flavorful, and at the ideal holding temperature until serving !