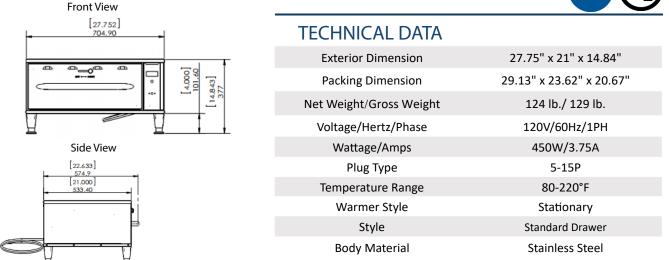

## DW1 Single Freestanding Stainless Steel Drawer Warmer- 450W, 120V

## STANDARD FEATURES

- Fits 12"x 20"x 6" deep stainless steel pan
- 1" thick fiberglass sheet full insulated
- 11 gauge stainless steel drawer slides
- Thermostatic temperature control
- Adjustable feet, optional casters
- Indicator lamp and vent controls