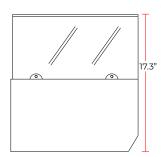

#### **DIMENSIONS**

| Exterior Dimensions  | 59.1"W x 15.5"D x 17.3"H |
|----------------------|--------------------------|
|                      |                          |
| Interior Dimensions  | 45.3″W x 12.2″D x 6.5″H  |
|                      |                          |
| Packaging Dimensions | 63"W x 18"D x 18"H       |
| Line in Mariania     | 100 lb                   |
| Unit Weight          | 108 lb.                  |
| China in a Walash    | 110 lb                   |
| Shipping Weight      | 119 lb.                  |

# **TECHNICAL DRAWING**

MODEL: CTP60SG

SIDE VIEW