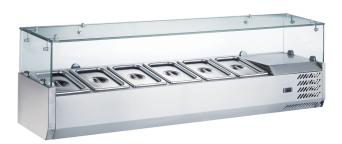

## CTP60SG 60" Refrigerated Countertop Salad Bar, Glass Topping Rail

### **FEATURES**

- Holds temperature between 33°F to 41°F
- · Stainless steel construction
- Digital temperature control and display
- Removable flat glass cover
- · Static cooling system with continuous evaporator
- · CFC free refrigerant and foam
- Fits 6 x 1/3 size 6" deep pans (sold separately)

Keep salad, condiments, toppings and other food items cold on this four pan countertop salad bar. This commercial refrigerated salad bar is perfect for pizza shops, restaurants, and foodservice establishments that serve a variety of cold salads. A self contained unit, our salad bar refrigerator maximizes energy consumption and consistently maintains your toppings within the 33°F to 41°F temperature range. A digital temperature controller makes it super easy for your staff to adjust the temperature, while an automatic defrost feature increases the efficiency of the unit.