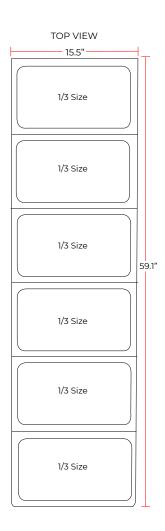

#### **DIMENSIONS**

| Exterior Dimensions  | 59.1"W x 15.5"D x 17.3"H |
|----------------------|--------------------------|
|                      |                          |
| Interior Dimensions  | 45.3″W x 12.2″D x 6.5″H  |
|                      |                          |
| Packaging Dimensions | 63"W x 18"D x 18"H       |
| Line in Mariania     | 100 lb                   |
| Unit Weight          | 108 lb.                  |
| China in a Walash    | 110 lb                   |
| Shipping Weight      | 119 lb.                  |

### **CONSTRUCTION**

| Exterior Material | Stainless Steel and Glass       |
|-------------------|---------------------------------|
| Pans              | (6) x 1/3 Size 6" Deep S/S Pans |
| Palis             | (sold separately)               |