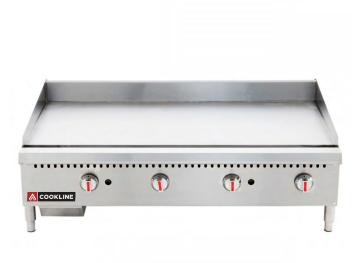

### CGG-48M 48" Gas Countertop Griddle with Manual Controls

# FEATURES

- Manual controls
- Stainless steel front and sides
- Steel U-shape burner each 30,000 BTU/hr
- To be controlled every 12"
- 5/8" thickness polished griddle plate
- Standby S/S pilot for easy start
- Adjustable heavy duty legs
- Cool to touch fiberglass Nylon knobs
- Grease through channel in the front
- Stainless steel oil collector in the bottom
- Stainless steel splash guard at 3 sides
- Durable brass control valve
- Easy access to pilot valve adjustment screws
- Easy gas conversion in field
- 3/4" NPT rear gas connection
- Shipped with gas regulator
  - ETL Certified