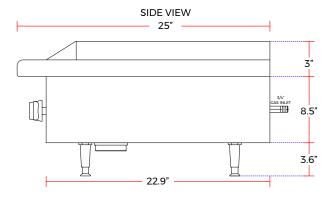

#### DIMENSIONS

| Exterior Dimensions  | 48″L x 25″D x 15″H |
|----------------------|--------------------|
| Packaging Dimensions | 50″L x 30″D x 20″H |
| Unit Weight          | 298 lb.            |
| Shipping Weight      | 375 lb.            |

### COOKING

| Numbers of Burners       | 4               |
|--------------------------|-----------------|
| Burner BTU               | 30,000          |
| Burner Style             | U-Shaped        |
| Total BTU                | 120,000         |
| Cooking Surface Width    | 48″             |
| Cooking Surface Depth    | 19″             |
| Cooking Surface Material | Stainless Steel |
| Griddle Plate Thickness  | 5/8″            |
| Control Type             | Manual          |
| Gas Inlet Size           | 3/4″            |
| Gas Type                 | Natural Gas     |