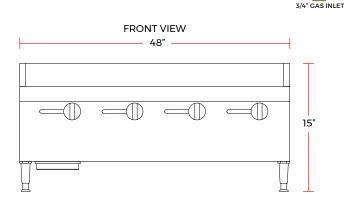

#### DIMENSIONS

| Exterior Dimensions  | 48″L x 25″D x 15″H |
|----------------------|--------------------|
| Packaging Dimensions | 50″L x 30″D x 20″H |
| Unit Weight          | 298 lb.            |
| Shipping Weight      | 375 lb.            |

### COOKING

| Numbers of Burners       | 4               |
|--------------------------|-----------------|
| Burner BTU               | 30,000          |
| Burner Style             | U-Shaped        |
| Total BTU                | 120,000         |
| Cooking Surface Width    | 48″             |
| Cooking Surface Depth    | 19″             |
| Cooking Surface Material | Stainless Steel |
| Griddle Plate Thickness  | 5/8″            |
| Control Type             | Manual          |
| Gas Inlet Size           | 3/4″            |
| Gas Type                 | Natural Gas     |