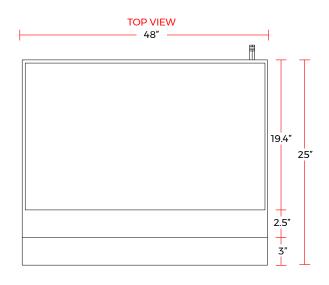

#### DIMENSIONS

| Exterior Dimensions  | 48″L x 25″D x 15″H |
|----------------------|--------------------|
| Packaging Dimensions | 50″L x 30″D x 20″H |
| Unit Weight          | 298 lb.            |
| Shipping Weight      | 375 lb.            |

### COOKING

| Numbers of Burners       | 4               |
|--------------------------|-----------------|
| Burner BTU               | 30,000          |
| Burner Style             | U-Shaped        |
| Total BTU                | 120,000         |
| Cooking Surface Width    | 48″             |
| Cooking Surface Depth    | 19″             |
| Cooking Surface Material | Stainless Steel |
| Griddle Plate Thickness  | 5/8″            |
| Control Type             | Manual          |
| Gas Inlet Size           | 3/4″            |
| Gas Type                 | Natural Gas     |