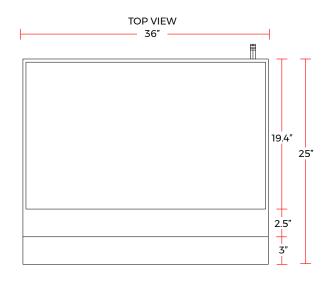

#### DIMENSIONS

| Exterior Dimensions  | 36″L x 25″D x 15″H |
|----------------------|--------------------|
| Packaging Dimensions | 39″L x 30″D x 20″H |
| Unit Weight          | 176 lb.            |
| Shipping Weight      | 210 lb.            |

#### COOKING

| Numbers of Burners       | 3               |
|--------------------------|-----------------|
| Burner BTU               | 30,000          |
| Burner Style             | U-Shaped        |
| Total BTU                | 90,000          |
| Cooking Surface Width    | 36″             |
| Cooking Surface Depth    | 19″             |
| Cooking Surface Material | Stainless Steel |
| Griddle Plate Thickness  | 5/8″            |
| Control Type             | Manual          |
| Gas Inlet Size           | 3/4″            |
| Gas Type                 | Natural Gas     |