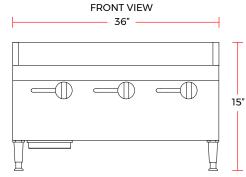

#### DIMENSIONS

| Exterior Dimensions  | 36″L x 25″D x 15″H |
|----------------------|--------------------|
| Packaging Dimensions | 39″L x 30″D x 20″H |
| Unit Weight          | 176 lb.            |
| Shipping Weight      | 210 lb.            |

#### COOKING

| Numbers of Burners       | 3               |
|--------------------------|-----------------|
| Burner BTU               | 30,000          |
| Burner Style             | U-Shaped        |
| Total BTU                | 90,000          |
| Cooking Surface Width    | 36″             |
| Cooking Surface Depth    | 19″             |
| Cooking Surface Material | Stainless Steel |
| Griddle Plate Thickness  | 5/8″            |
| Control Type             | Manual          |
| Gas Inlet Size           | 3/4″            |
| Gas Type                 | Natural Gas     |