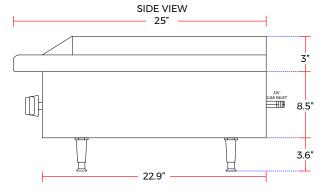

#### DIMENSIONS

| Exterior Dimensions  | 36″L x 25″D x 15″H |
|----------------------|--------------------|
| Packaging Dimensions | 39″L x 30″D x 20″H |
| Unit Weight          | 176 lb.            |
| Shipping Weight      | 210 lb.            |

#### COOKING

| Numbers of Burners       | 3               |
|--------------------------|-----------------|
| Burner BTU               | 30,000          |
| Burner Style             | U-Shaped        |
| Total BTU                | 90,000          |
| Cooking Surface Width    | 36″             |
| Cooking Surface Depth    | 19″             |
| Cooking Surface Material | Stainless Steel |
| Griddle Plate Thickness  | 5/8″            |
| Control Type             | Manual          |
| Gas Inlet Size           | 3/4″            |
| Gas Type                 | Natural Gas     |