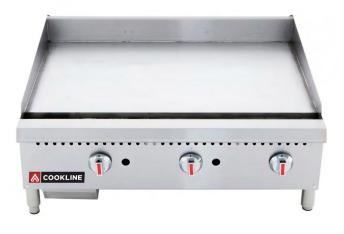

## CGG-36M 36" Gas Countertop Griddle with Manual Controls

## **FEATURES**

- Manual controls
- Stainless steel front and sides
- Steel U-shape burner each 30,000 BTU/hr
- To be controlled every 12"
- 5/8" thickness polished griddle plate
- Standby S/S pilot for easy start
- Adjustable heavy duty legs
- Cool to touch fiberglass Nylon knobs
- Grease through channel in the front
- Stainless steel oil collector in the bottom
- Stainless steel splash guard at 3 sides
- Durable brass control valve
- Easy access to pilot valve adjustment screws
- Easy gas conversion in field
- 3/4" NPT rear gas connection
- Shipped with gas regulator
  - ETL Certified
    ETL Sanitation
  - Conforms to NSF