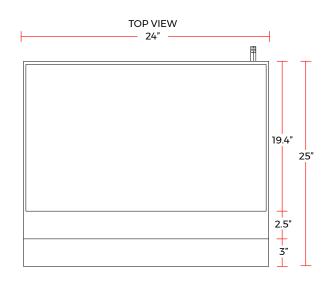

#### **DIMENSIONS**

| Exterior Dimensions  | 24"L x 25"D x 15"H |
|----------------------|--------------------|
| Packaging Dimensions | 30″L x 30″D x 20″H |
| Unit Weight          | 115 lb.            |
| Shipping Weight      | 143 lb.            |

#### **COOKING**

| Numbers of Burners       | 2               |
|--------------------------|-----------------|
| Burner BTU               | 30,000          |
| Burner Style             | U-Shaped        |
| Total BTU                | 60,000          |
| Cooking Surface Width    | 24"             |
| Cooking Surface Depth    | 19"             |
| Cooking Surface Material | Stainless Steel |
| Griddle Plate Thickness  | 5/8″            |
| Control Type             | Manual          |
| Gas Inlet Size           | 3/4″            |
| Gas Type                 | Natural Gas     |

### **DIAGRAM**

MODEL: CGG-24M

MFR MODEL:

Page 23