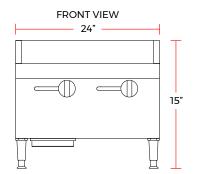

#### **DIMENSIONS**

| Exterior Dimensions  | 24"L x 25"D x 15"H |
|----------------------|--------------------|
| Packaging Dimensions | 30″L x 30″D x 20″H |
| Unit Weight          | 115 lb.            |
| Shipping Weight      | 143 lb.            |

### **DIAGRAM**

MODEL: CGG-24M

MFR MODEL:

Page 23