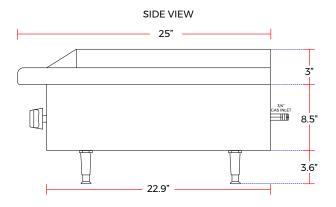

#### **DIMENSIONS**

| Exterior Dimensions  | 24"L x 25"D x 15"H |
|----------------------|--------------------|
| Packaging Dimensions | 30″L x 30″D x 20″H |
| Unit Weight          | 115 lb.            |
| Shipping Weight      | 143 lb.            |

#### **COOKING**

| Numbers of Burners       | 2               |
|--------------------------|-----------------|
| Burner BTU               | 30,000          |
| Burner Style             | U-Shaped        |
| Total BTU                | 60,000          |
| Cooking Surface Width    | 24"             |
| Cooking Surface Depth    | 19"             |
| Cooking Surface Material | Stainless Steel |
| Griddle Plate Thickness  | 5/8″            |
| Control Type             | Manual          |
| Gas Inlet Size           | 3/4″            |
| Gas Type                 | Natural Gas     |

### **DIAGRAM**

MODEL: CGG-24M

MFR MODEL:

Page 23