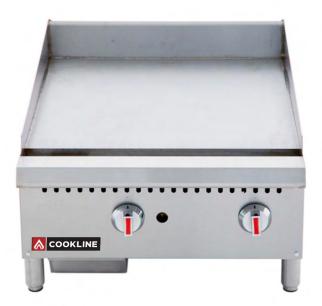

## **CGG-24M 24" Gas Countertop Griddle with Manual Control**

#### **FEATURES**

- Manual controls
- Stainless steel front and sides
- Steel U-shape burner each 30,000 BTU/hr
- To be controlled every 12"
- 5/8" thickness polished griddle plate
- Standby S/S pilot for easy start
- Adjustable heavy duty legs
- Cool to touch fiberglass Nylon knobs
- Grease through channel in the front
- Stainless steel oil collector in the bottom
- Stainless steel splash guard at 3 sides
- Durable brass control valve
- Easy access to pilot valve adjustment screws
- Easy gas conversion in field
- 3/4" NPT rear gas connection
- Shipped with gas regulator
  - ETL Certified
  - ETL Sanitation
  - Conforms to NSF