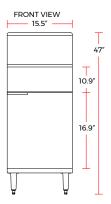

#### DIMENSIONS

| Exterior Dimensions  | 15.5″L x 29.9″D x 47″H |
|----------------------|------------------------|
| Packaging Dimensions | 19″L x 32″D x 34″H     |
| Unit Weight          | 131 lb.                |
| Shipping Weight      | 160 lb.                |