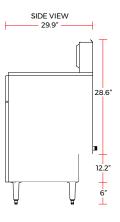

#### DIMENSIONS

| Exterior Dimensions  | 15.5″L x 29.9″D x 47″H |
|----------------------|------------------------|
| Packaging Dimensions | 19″L x 32″D x 34″H     |
| Unit Weight          | 131 lb.                |
| Shipping Weight      | 160 lb.                |