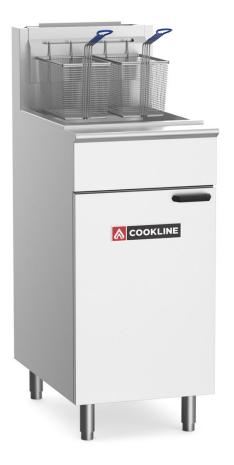

### CF-40-NG 16" Natural Gas Tube Standing 40 lb. Deep Fryer

## FEATURES

- Stainless steel front and sides
- Cast iron vertical burner, each 30,000 BTU/hr
- Thermostat (200°F- 400°F ) controlled
- Open S/S fryer pot with cold zone
- Standby S/S pilot for easy start
- Adjustable heavy duty legs
- Millivolt control valve
- Prompt response thermostat
- 450°F hi limit for safety
- 1-1/4" full port drain valve
- S/S heater exchanger with baffle
- S/S hanger plate at the back
- Two baskets
- 3/4" NPT rear gas connection
  - ETL US & Canada

- ETL Sanitation
- Conforms to NSF Standards

Intertek Intertek

U SR Brands Group is a US supplier of premium quality commercial cooking, refrigeration and food preparation equipment. Our aim is simple. Produce industry-leading commercial restaurant equipment at reasonable prices, and back it all up with an easy to understand, no nonsense warranty that people can count on.