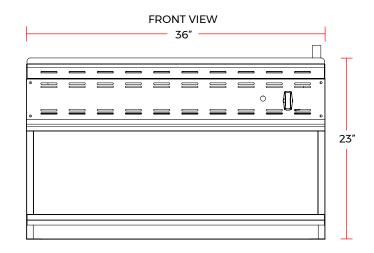

#### DIMENSIONS

| Exterior Dimensions  | 36″L x 30″D x 23″H |
|----------------------|--------------------|
| Packaging Dimensions | 43″L x 25″D x 44″H |
| Unit Weight          | 139 lb.            |
| Shipping Weight      | 196 lb.            |

# **TECHNICAL DRAWING**

MODEL: CCM-36 MFR MODEL: