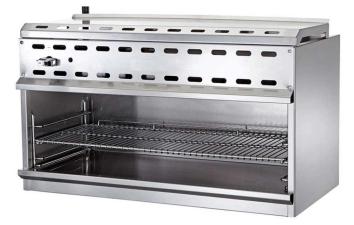

## CCM-36 36" Dual Control Infra-Red Salamander Gas Broiler

## **FEATURES**

- Gas infrared burner for better and even heat distribution
- Extra large infrared burner to cover large cooking area
- Instant heating up, no need to pre-heat
- Standby pilot for easy start
- Three rack positions
- Chrome coating wiring grid
- Zinc alloy knob with chrome coating
- Oil collector at the bottom
- Easy conversion from natural gas to Propane or vice versa
- Stainless steel in the front and sides
- Manual control
- 3/4" NPT rear gas connection