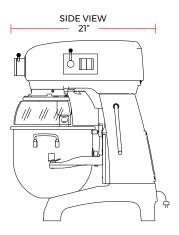

#### DIMENSIONS

| Overall Dimensions   | 17"L x 21"D x 30.5"H |
|----------------------|----------------------|
| Packaging Dimensions | 23"L x 23"D x 40"H   |
| Capacity             | 20 qt.               |
| Unit Weight          | 114 lb.              |
| Shipping Weight      | 126 lb.              |

# **TECHNICAL DRAWING**

| MODEL:     | B20M    |
|------------|---------|
| MFR MODEL: | HL-B20M |