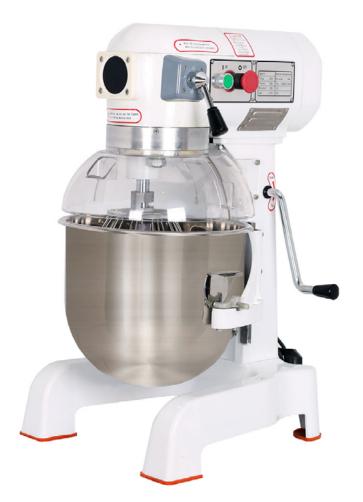

### B20M 20 Qt. Gear Driven Commercial Planetary Stand Mixer with Guard

### FEATURES

- Aluminum construction
- Wire bowl safety guard
- 3-speed control
- #12 hub for meat grinder attachment
- · Hook, paddle, whip included
- Push-button controls
- Countertop model

The Prepline planetary stand mixer is a versatile operator for your commercial kitchen. Mix dough, make whipped potatoes, and easily prepare a wide variety of foods. Thanks to its durable construct and made-for-convenience features, this standard-duty mixer offers value over the long term. It's equipped with a beater that makes orbital motions around a stationary bowl, making sure that your ingredients are thoroughly mixed. Bring this versatile commercial mixer to your food service operation and conveniently prepare pasta, ice cream, soup, and other food items.

#### CONSTRUCTION

| Exterior Material    | Coated Aluminum |
|----------------------|-----------------|
| Attachments Included | Mixing Bowl     |
|                      | Wire Whisk      |
|                      | Dough Hook      |
|                      | Flat Beater     |
| Optional Attachment  | Meat Grinder    |
| Rubber Feet          | Yes             |