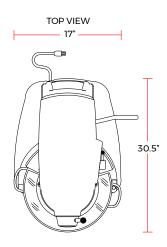

#### DIMENSIONS

| Overall Dimensions   | 17"L x 21"D x 30.5"H |
|----------------------|----------------------|
| Packaging Dimensions | 23"L x 23"D x 40"H   |
| Capacity             | 20 qt.               |
| Unit Weight          | 114 lb.              |
| Shipping Weight      | 126 lb.              |

# **TECHNICAL DRAWING**

| MODEL:     | B20M    |
|------------|---------|
| MFR MODEL: | HL-B20M |