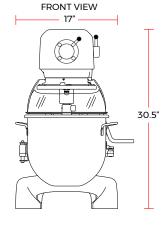

#### DIMENSIONS

| Overall Dimensions   | 17"L x 21"D x 30.5"H |
|----------------------|----------------------|
| Packaging Dimensions | 23"L x 23"D x 40"H   |
| Capacity             | 20 qt.               |
| Unit Weight          | 114 lb.              |
| Shipping Weight      | 126 lb.              |

# **TECHNICAL DRAWING**

| MODEL:     | B20M    |
|------------|---------|
| MFR MODEL: | HL-B20M |