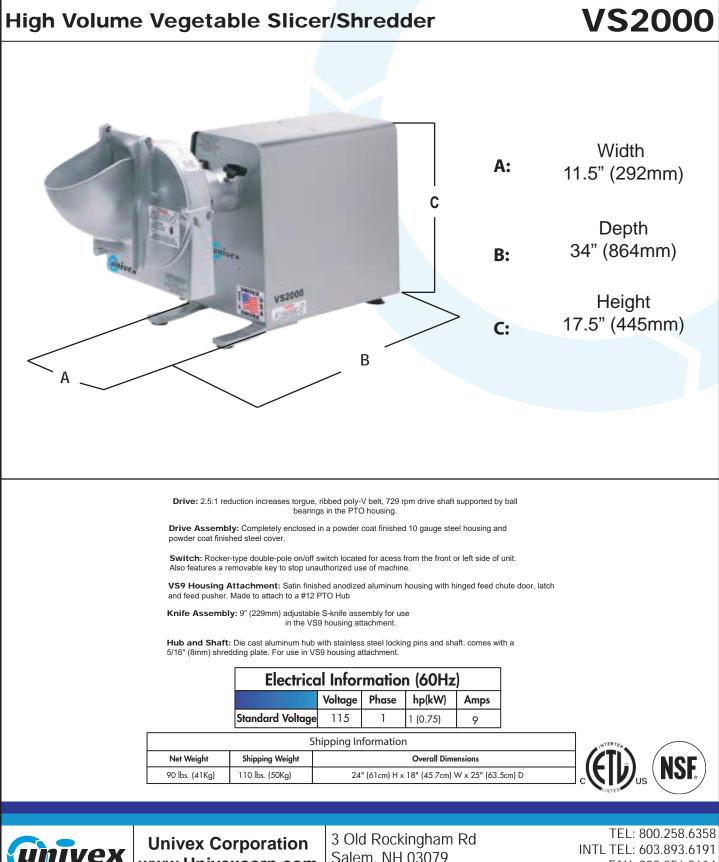

# High Volume Vegetable Slicer/Shredder

#### Features:

- 1 HP motor
- · For high volume vegetable slicing and shredding
- Comes complete with vegetable slicer/shredding housing,
- S-knife, hub and shaft, and a 5/16" (8mm) shredding plate • Use the S-knife for slicing lettuce, peppers,
- cucumbers,potatoes, carrots, cabbage, celery, onions, or other vegetables
- Use the 5/16" (8mm) shredder plate for cole slaw or breadcrumbs
- Runs attachments at 700rpm
- #12 Power Take-Off hub (PTO)
- On/off switch has removable operator key to prevent unauthorized operation

### **Standard Accessories:**

- VS2000 power unit
- Vegetable slicing/shredding housing
- S-knife
- Hub and shaft
- 5/16" (8mm) shredding plate