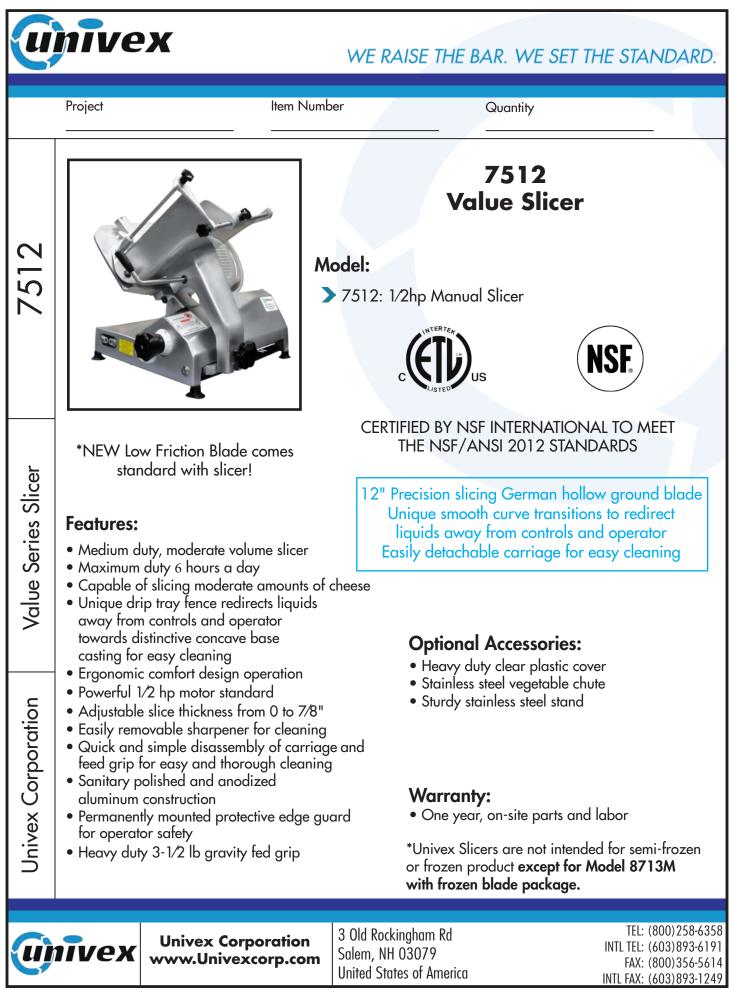

## WE RAISE THE BAR. WE SET THE STANDARD.

7512

## **Value Series Slicer**



| Elect            | Electrical Information (60Hz) |       |      |      |           |
|------------------|-------------------------------|-------|------|------|-----------|
|                  | Voltage                       | Phase | Amps | RPM  | hp(kW)    |
| Standard Voltage | 115                           | 1     | 4.0  | 1680 | 1/2 (.37) |
| Optional Voltage | 208-240                       | 1     | 2.5  | 1680 | 1⁄2 (.37) |

Carriage Stroke

| Shipping Information       |                  |                                                |  |  |
|----------------------------|------------------|------------------------------------------------|--|--|
| Net Weight Shipping Weight |                  | Over