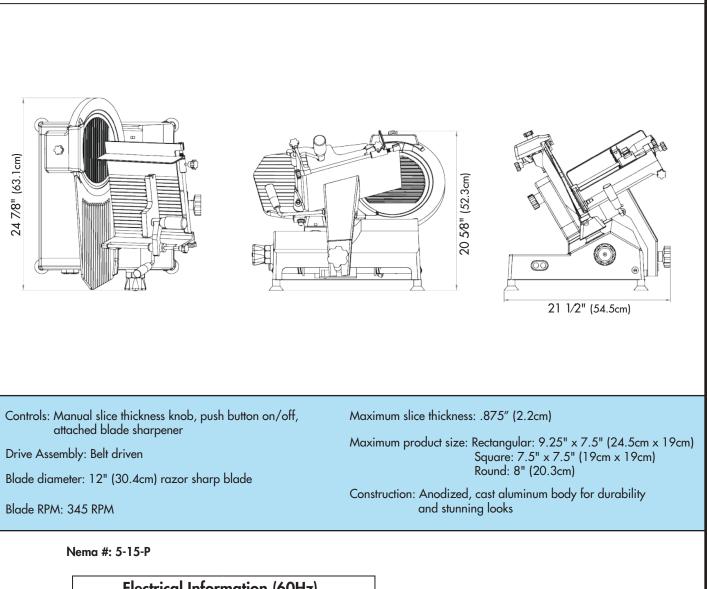

## **Value Series Slicer**

| Elect            | Electrical Information (60Hz) |       |      |      |           |
|------------------|-------------------------------|-------|------|------|-----------|
|                  | Voltage                       | Phase | Amps | RPM  | hp(kW)    |
| Standard Voltage | 115                           | 1     | 4.0  | 1680 | 1/2 (.37) |
| Optional Voltage | 208-240                       | 1     | 2.5  | 1680 | 1⁄2 (.37) |

Carriage Stroke

| Shipping Information       |                  |                                                |  |  |
|----------------------------|------------------|------------------------------------------------|--|--|
| Net Weight Shipping Weight |                  | Overall Shipping Dimensions                    |  |  |
| 98.1lbs. (44.5Kg)          | 106lbs. (48.1Kg) | 23" (55.9cm) H x 20" (50.8cm) W x 27" (66cm) D |  |  |