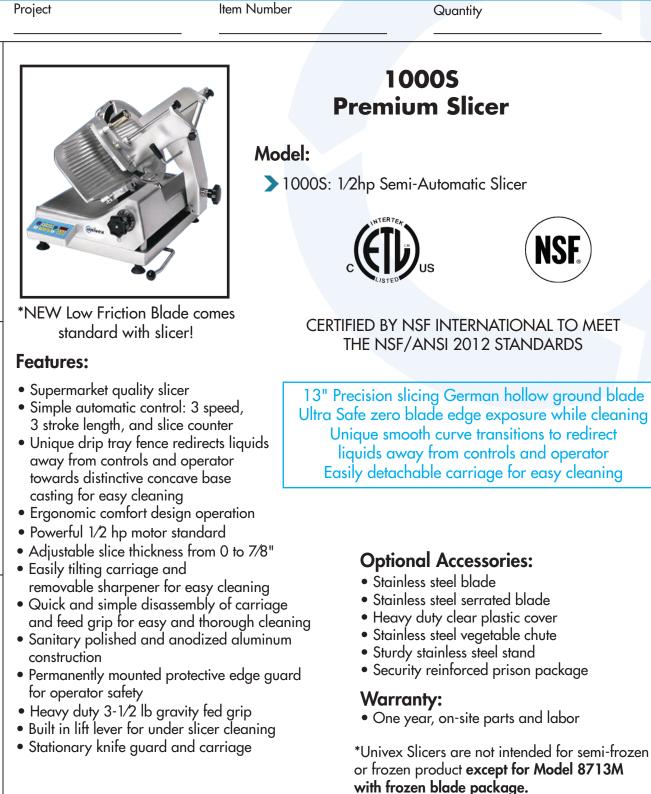

## **Premium Series Slicer** 1000S 28 3/4" (73cm) 21 3/4" (55cm) Êr Д 31 1/8" (79cm) 24 1/8" (61.2cm) (with carriage tilted) Controls: Manual slice thickness knob, digital membrane control Maximum slice thickness: .875" (2.2cm) for speed, stroke, and counter, removable blade sharpener Maximum product size: Rectangular: 10.25" x 6" (26cm x 15.2cm) Drive Assembly: Belt driven Square: 6" x 6" (15.2cm x 15.2cm) Round: 8" (20.3cm) Blade diameter: 13" (33cm) razor sharp blade Construction: Anodized, cast aluminum body for durability Blade RPM: 337 RPM and stunning looks