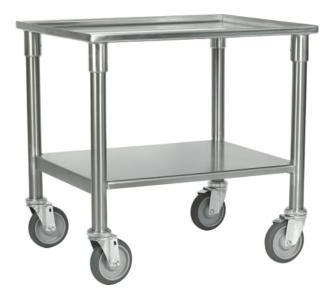

## Easy Dough Press Movement

The UT1330 utility cart has been specifically designed for our line of dough presses. It features 30" height, pre-drilled mounting holes to bolt your unit down for safety. Easy gliding casters allow you to move over thresholds and across carpeting.

## Heavy Duty Casters

Easy gliding casters allow you to move the unit for cleaning and quickly lock to hold the cart securely.

HEAVY DUTY CASTER WHEELS

STAINLESS STEEL CONSTRUCTION

**EASY CLEANING**