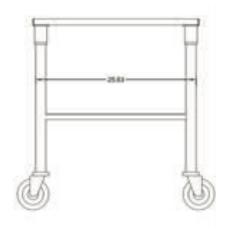

## Heavy Duty Casters

Easy gliding casters allow you to move the unit for cleaning and quickly lock to hold the cart securely.

HEAVY DUTY CASTER WHEELS

STAINLESS STEEL CONSTRUCTION

**EASY CLEANING**