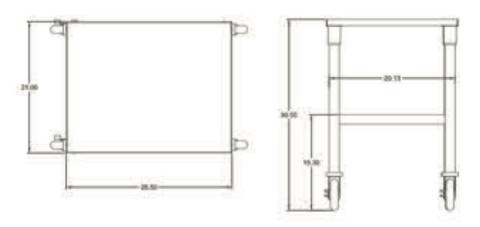

## Easy Dough Press Movement

The UT1330 utility cart has been specifically designed for our line of dough presses. It features 30" height, pre-drilled mounting holes to bolt your unit down for safety. Easy gliding casters allow you to move over thresholds and across carpeting.

## **Equipment Details**

| Shipping Weight             | 65lbs/29kg      |
|-----------------------------|-----------------|
| Cart Weight                 | 43lbs/19.5kg    |
| Caster Wheel Locks          | Yes             |
| Material                    | Stainless Steel |
| Tools for Assembly Required | No              |