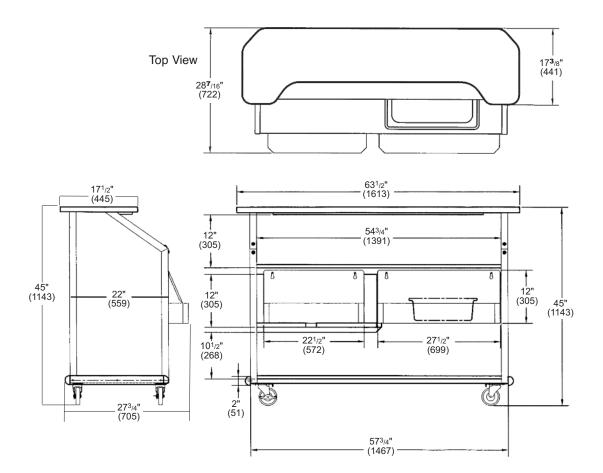

## **Portable Beverage Bar**

Stainless Steel With Laminate Finish

AutoCAD drawings available through KCL CADalog

Dimensions

Overall Dimensions: Total Ice Capacity: Case Weight: Unit Weight: 27¾" W x 63½" L x 45" H (705mm W x 1613mm L x 1143mm H) 40 lb. (18 kg.) 351 lb. (158 kg.) 217 lb. (98 kg.)