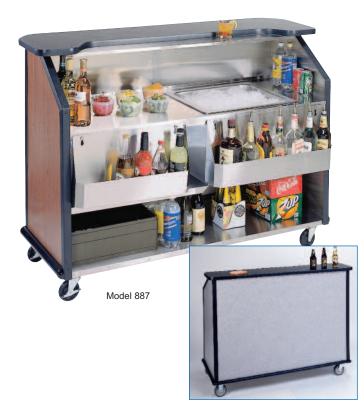

### **Portable Beverage Bar** Stainless Steel With Laminate Finish

#### **Model 887**

# Attractive Exterior For A Classic Presentation

#### **Features**

- Built-in 40 lb. ice bin with drain
- Removable stainless steel speed rails
- Durable waterproof laminate top with convenient mixing shelf
- Spacious storage areas
- Stainless steel construction provides years of service life.

#### Specifications

Unit shall be Lakeside Model 887 and shall be constructed of welded stainless steel for easy cleaning and sanitation. The exterior shall be durable laminate over stainless steel. The top shall be constructed of 1-1/4" (32 mm) thick, waterpoof laminate with black finish. The top shall feature a recessed stainless steel mixing shelf. Stainless steel interior shall have a generous work shelf with one 40 lb. (18 kg.) capacity ice bin with drain. Interior shall have stainless steel compartments for storage of beverages and supplies. Unit shall have two removable, 7-bottle speed rails constructed of stainless steel. Unit shall have 4 each non-marking 5" (127 mm) Lake-Glide<sup>®</sup> casters - all swivel, 2 each with brake.