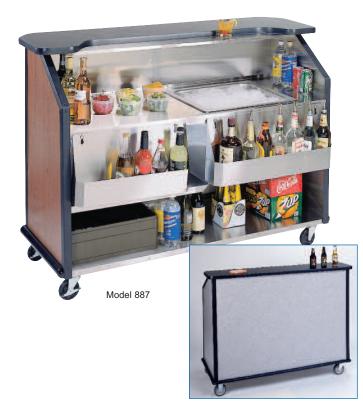

### **Portable Beverage Bar** Stainless Steel With Laminate Finish

#### **Model 887**

# Attractive Exterior For A Classic Presentation

#### Construction

 All-welded stainless steel with choice of laminate exterior

#### **Features**

- Built-in 40 lb. ice bin with drain
- Removable stainless steel speed rails
- Durable waterproof laminate top with convenient mixing shelf
- Spacious storage areas
- Stainless steel construction provides years of service life.

#### Casters

 All-swivel 5" non-marking, 2 each with brake

#### Specifications

Unit shall be Lakeside Model 887 and shall be constructed of welded stainless steel for easy cleaning and sanitation. The exterior shall be durable laminate over stainless steel. The top shall be constructed of 1-1/4" (32 mm) thick, waterpoof laminate with black finish. The top shall feature a recessed stainless steel mixing shelf. Stainless steel interior shall have a generous work shelf with one 40 lb. (18 kg.) capacity ice bin with drain. Interior shall have stainless steel compartments for storage of beverages and supplies. Unit shall have two removable, 7-bottle speed rails constructed of stainless steel. Unit shall have 4 each non-marking 5" (127 mm) Lake-Glide<sup>®</sup> casters - all swivel, 2 each with brake.