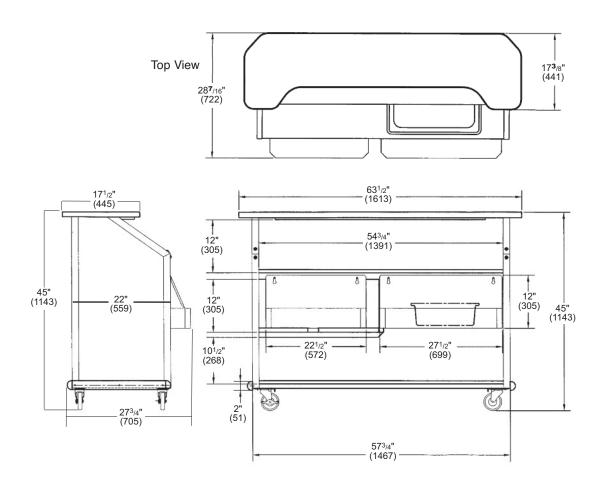

#### **Model 887**

## **Portable Beverage Bar**

Stainless Steel With Laminate Finish

AutoCAD drawings available through KCL CADalog

Dimensions

Overall Dimensions: Total Ice Capacity: Case Weight: Unit Weight: 27¾" W x 63½" L x 45" H (705mm W x 1613mm L x 1143mm H) 40 lb. (18 kg.) 351 lb. (158 kg.) 217 lb. (98 kg.)