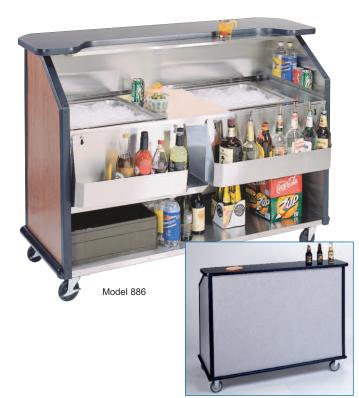

## **Portable Beverage Bar** Stainless Steel With Laminate Finish

### **Model 886**

# Attractive Exterior For A Classic Presentation

#### **Features**

- Built-in 40 lb. ice bins with drains
- Removable stainless steel speed rails
- Durable waterproof laminate top with convenient mixing shelf
- Spacious storage areas
- Stainless steel construction provides years of service life.

## **Specifications**

Unit shall be Lakeside Model 886 and shall be constructed of welded stainless steel for easy cleaning and sanitation. The exterior shall be durable laminate over stainless steel. The top shall be constructed of 1-1/4" (32 mm) thick, waterpoof laminate with black finish. The top shall feature a recessed stainless steel mixing shelf. Stainless steel interior shall have a generous work shelf with two each, 40 lb. (18 kg.) capacity ice bins with drains. Interior shall have stainless steel compartments for storage of beverages and supplies. Unit shall have two removable, 7-bottle speed rails constructed of stainless steel. Unit shall have 4 each non-marking 5" (127 mm) Lake-Glide<sup>®</sup> casters - all swivel, 2 each with brake.