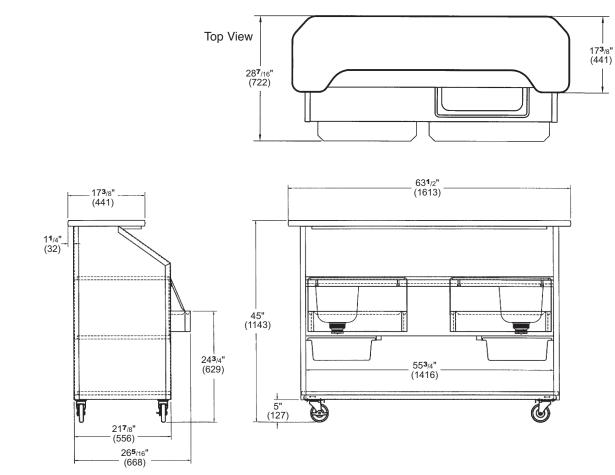

# **Portable Beverage Bar**

Stainless Steel With Laminate Finish

AutoCAD drawings available through KCL CADalog

Dimensions

Overall Dimensions: Total Ice Capacity: Case Weight: Unit Weight: 27¾" W x 63½" L x 45" H (705mm W x 1613mm L x 1143mm H) 80 lb. (36 kg.) 362 lb. (163 kg.) 225 lb. (101 kg.)