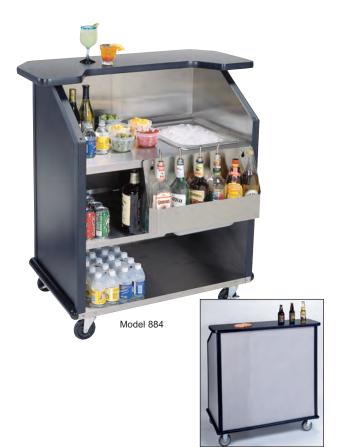

### **Model 884**

### **Features**

- Built-in 40 lb. ice bin with drain
- Removable stainless steel speed rail
- Durable waterproof laminate top with convenient mixing shelf
- Spacious storage areas
- Compact size for smaller serving areas
- Stainless steel construction provides years of service life.

### **Specifications**

Unit shall be Lakeside Model 884 and shall be constructed of welded stainless steel for easy cleaning and sanitation. The exterior shall be durable Designer Series laminate over stainless steel. The top shall be constructed of 1-1/4" (32 mm) thick, waterpoof laminate with black finish. The top shall feature a recessed stainless steel mixing shelf. Stainless steel interior shall have a generous work shelf with one, 40 lb. (18 kg.) capacity ice bin with drain. Interior shall have compartments for storage of beverages and supplies. Unit shall have one removable, 7-bottle speed rail constructed of stainless steel. Unit shall have 4 each, 5" (127 mm) Lake-Glide® casters - all swivel, 2 each with brake.