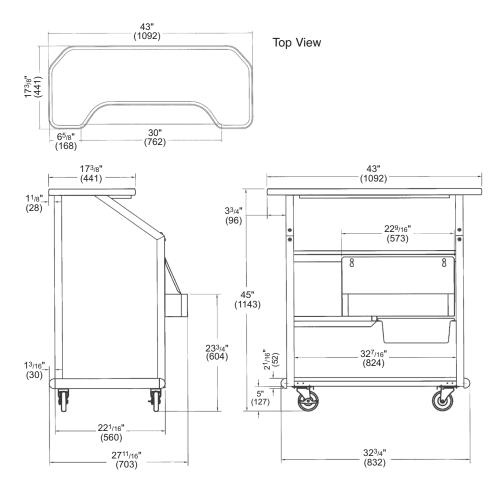

## **Portable Beverage Bar** Stainless Steel With Laminate Finish

AutoCAD drawings available through KCL CADalog

Dimensions

Overall Dimensions: Total Ice Capacity: Case Weight: Unit Weight:

27<sup>3</sup>/4" W x 43" L x 45" H (705mm W x 1092mm L x 1143mm H) 40 lb. (18 kg.) 333 lb. (151 kg.) 185 lb. (83 kg.)