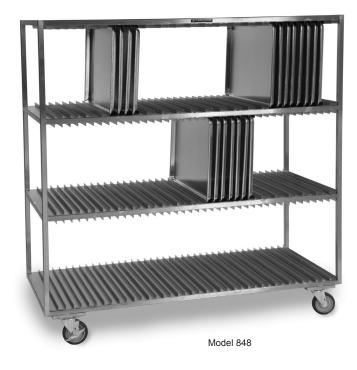

### **Sheet Pan Drying Rack**

Stainless Steel

# Dry and Store Up To 120 Sheet Pans At A Time

- Rugged all-welded frame of stainless steel square tubing
- Solid stainless steel tray shelves
- Stainless steel channel slides with 1½" spacing
- Accommodates 18" x 26" and 14" x 18" pans or trays
- Pan-stop ledge prevents pans from sliding off of back side
- Rolls easily on 5" non-marking swivel casters (two with brake)
- Heavy-duty 14-gauge caster mount gussets

#### Specifications:

Shall be Lakeside Model #848 and shall be of welded stainless steel construction. Unit shall feature welded frame of 16-gauge 1" x 1" sqare tubing. Trays shall be stored on three each solid tray shelves of 18-gauge stainless steel. Tray shelves shall be supported front and back and sides by 16-gauge 1" x 1" square tubing, shall include a pan-stop ledge on one side, and shall be pitched slightly to allow drainage. Trays shall slide vertically into stainless steel channels welded to tray shelves. Channels shall have 1½" spacing. Unit shall accommodate up to 120 each 18" x 26" (240 each 14" x 18") pans. Triangular 14-gauge stainless steel gussets shall be welded under bottom corners to accommodate plate-mount casters. Casters shall be all-swivel, with 5" non-marking wheels. Two each of the casters shall have wheel brake.