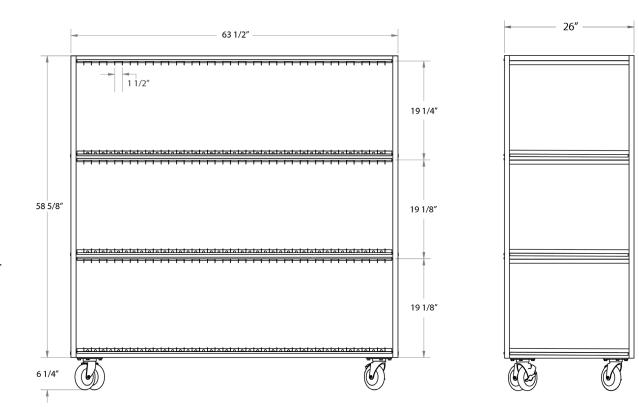

#### **Dimensions:**

|       | Overall Size |     | Accepts | Casters   |            | Case Wt. |            |
|-------|--------------|-----|---------|-----------|------------|----------|------------|
| Model | W            | D   | Н       | Pan Size  | Туре       | Dia.     | Lbs.       |
| 0.40  | 63 1/2"      | 26" | 58 5/8" | 18" x 26" | All Swivel | 5"       | 305        |
| 848   | (1613        | 660 | 1489)   | 14" x 18" | 2 w/Brake  | (127)    | (137.4 kg) |

 ${\it Dimensions in () denote metric milimeters, unless otherwise noted.}$ 

Lakeside Manufacturing, Inc.

4900 West Electric Avenue • West Milwaukee, WI 53219 U.S.A. 800-558-8565 • 414-902-6400 • Fax 414-902-6446 • www.eLakeside.com