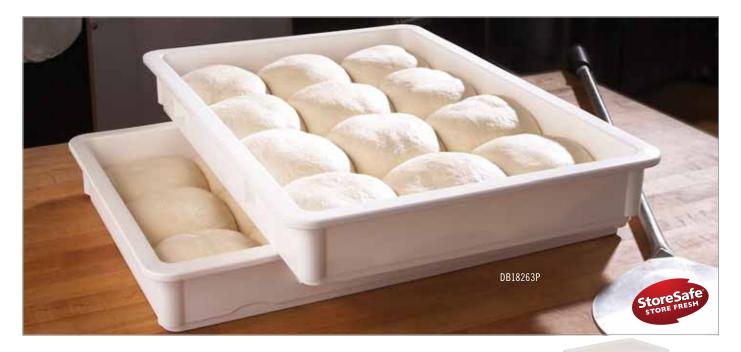

## **Polypropylene**

- Ideal for storing, transporting, proofing and cooling dough.
- Lightweight, durable, and break resistant.
- Chemical resistant material won't absorb odors and is easy to clean.
- Boxes nest tightly together to keep out dirt and contaminants, extending product freshness.
- Each box acts as a tight lid for the box below, reducing the need and expense of covers.
- Withstands temperatures from -40° to 160°F.\*
- Cover can be used as an 18" x 26" tray.

## **Camwear®**

- Prevents crusting to increase the storage life of dough.
- Virtually unbreakable Camwear construction is reinforced on all sides.
- Boxes won't bend or lose their shape.

  DB18266CW

  DB18263CW
- Withstands temperatures from -40° to 210°F.
- Available in 3" and 6" depths.