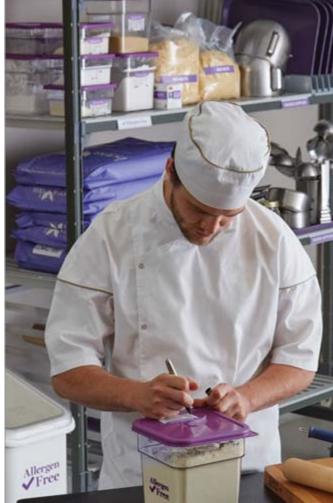

## ALLERGEN MANAGEMENT

## Camwear<sup>®</sup> CamSquare<sup>®</sup> Storage Containers and Covers

- Personalized containers include easy-to-identify purple graduations and Allergen-Free imprint on the opposite side.
- Purple Seal Covers feature an inner and outer seal to help keep ingredients safe from cross contamination, even during transport.

Allergen 6 qt. Container: 6SFSCW441 Lid: SFC6SCPP441