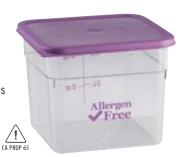

## Camwear<sup>®</sup> CamSquare<sup>®</sup> Storage Containers and Covers

- Personalized containers include easy-to-identify purple graduations and Allergen-Free imprint on the opposite side.
- Purple Seal Covers feature an inner and outer seal to help keep ingredients safe from cross contamination, even during transport.

Allergen 6 qt. Container: 6SFSCW441 Lid: SFC6SCPP441