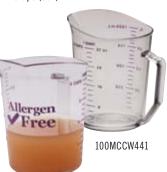

## Liquid Measuring Cups

 Externally marked purple graduations and Allergen-Free logo are imprinted in Allergen purple for easy identification.

| CODE                             | DESCRIPTION                         | CASE<br>Pack |
|----------------------------------|-------------------------------------|--------------|
| Allergen-Free Camwear CamSquares |                                     |              |
| 2SFSCW441                        | 2 qt.                               | 6            |
| 4SFSCW441                        | 4 qt.                               | 6            |
| 6SFSCW441                        | 6 qt.                               | 6            |
| 8SFSCW441                        | 8 qt.                               | 6            |
| 12SFSCW441                       | 12 qt.                              | 6            |
| 18SFSCW441                       | 18 qt.                              | 6            |
| 22SFSCW441                       | 22 qt.                              | 6            |
| Allergen-Free CamSqu             | are Seal Covers                     |              |
| SFC2SCPP441                      | Fits 2 & 4 qt.                      | 6            |
| SFC6SCPP441                      | Fits 6 & 8 qt.                      | 6            |
| SFC12SCPP441                     | Fits 12, 18 & 22 qt.                | 6            |
| Allergen-Free Trays              |                                     |              |
| 1418                             | $13^{15}_{16}$ " x $17^{15}_{16}$ " | 12           |
| Allergen-Free Measuri            | ng Cups                             |              |
| 25MCCW441                        | 1 Cup (dry measure)                 | 12           |
| 50MCCW441                        | 1 pt.                               | 12           |
| 100MCCW441                       | 1 qt.                               | 12           |
| 200MCCW441                       | 2 qt.                               | 12           |
| 400MCCW441                       | 4 qt.                               | 1            |
| Color: Allergen-Free Pur         | ple (441).                          |              |