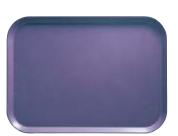

## Trays

• Protect your customers from the risk of allergenic foods by keeping color coded Allergen-Free trays on hand.

1418 Camtray® Grape (551).