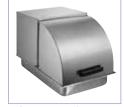

# **ROLL-TOP COVER**

### 18/8 SATIN-FINISH STAINLESS STEEL ROLL-TOP COVER

- ◆ Fits full-size 12" x 20" food well opening
- ◆ Plastic handle is heat resistant up to 220°F (105°C)
- ◆ Can be used over standard size food warmers/cookers

| ITEM  | DESCRIPTION                 | UOM  | CASE |  |
|-------|-----------------------------|------|------|--|
| C-RCF | 20-3/4"L x 13"W/ x 11-7/8"H | Fach | 1/2  |  |

Open over a food pan

Closed over a food pan