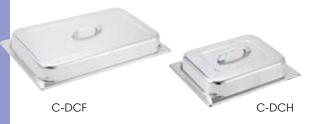

### STAINLESS STEEL DOME COVERS WITH CENTER HANDLE

| ITEM  | DESCRIPTION          | UOM  | CASE |
|-------|----------------------|------|------|
| C-DCF | Full-Size Dome Cover | Each | 12   |
| C-DCH | Half-Size Dome Cover | Each | 24   |