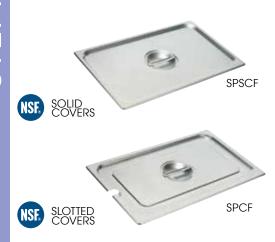

## STEAM PAN COVERS

### 18/8 STAINLESS STEEL FLAT COVERS

### Center handle for easy-lift open/close

| ITEM     | DESCRIPTION                         | UOM  | CASE  |
|----------|-------------------------------------|------|-------|
| SPSCF    | 1/1 Solid Cover                     | Each | 12/24 |
| SPSCH    | 1/2 Solid Cover                     | Each | 12/48 |
| SPSCT    | 1/3 Solid Cover                     | Each | 12/72 |
| SPSCQ    | 1/4 Solid Cover                     | Each | 12/72 |
| SPSCS    | 1/6 Solid Cover                     | Each | 12/72 |
| SPSCN    | 1/9 Solid Cover                     | Each | 12/72 |
| SPSCN-GN | 1/9 Solid Cover<br>for SPJH-906GN   | Each | 10/40 |
| SPSCTT   | 2/3 Solid Cover                     | Each | 12/24 |
| SPCF     | 1/1 Slotted Cover                   | Each | 12/24 |
| SPCH     | 1/2 Slotted Cover                   | Each | 12/48 |
| SPCT     | 1/3 Slotted Cover                   | Each | 12/72 |
| SPCQ     | 1/4 Slotted Cover                   | Each | 12/72 |
| SPCS     | 1/6 Slotted Cover                   | Each | 12/72 |
| SPCN     | 1/9 Slotted Cover                   | Each | 12/72 |
| SPCN-GN  | 1/9 Slotted Cover<br>for SPJH-906GN | Each | 10/40 |
| SPCTT    | 2/3 Slotted Cover                   | Each | 12/24 |