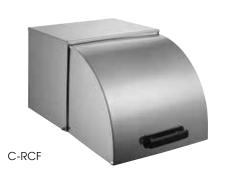

# **ROLL-TOP COVER**

### 18/8 SATIN-FINISH STAINLESS STEEL ROLL-TOP COVER

- ◆ Fits full-size 12" x 20" food well opening
- ◆ Plastic handle is heat resistant up to 220°F (105°C)
- ◆ Can be used over standard size food warmers/cookers

| ITEM  | DESCRIPTION                 | UOM  | CASE |  |
|-------|-----------------------------|------|------|--|
| C-RCF | 20-3/4"L x 13"W/ x 11-7/8"H | Fach | 1/2  |  |

Open over a food pan

Closed over a food pan