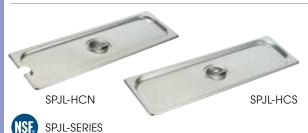

### STAINLESS STEEL HALF LONG COVERS

| ITEM     | DESCRIPTION                 | UOM  | CASE  |
|----------|-----------------------------|------|-------|
| SPJL-HCN | Half Long Cover,<br>Notched | Each | 12/24 |
| SPJL-HCS | Half Long Cover,<br>Solid   | Each | 12/24 |