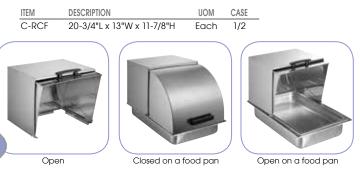

# ROLL-TOP COVER

# C-RCF

- 18/8 satin finish stainless steel
- Fits full-size 12" x 20" food well opening
- Easy access hinged cover
- Plastic handle is heat resistant up to 220°F (105°C)