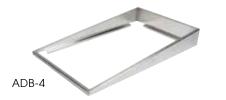

# ANGLED DISPLAY ADAPTOR

# ANGLED DISPLAY ADAPTOR

Add some dimension to a buffet with an angled display adaptor to give steam table pans a lift so guests can have better visibility and easier access to food.

| ITEM  | DESCRIPTION    | UOM  | CASE |
|-------|----------------|------|------|
| ADB-4 | Full-Size, S/S | Each | 2/6  |