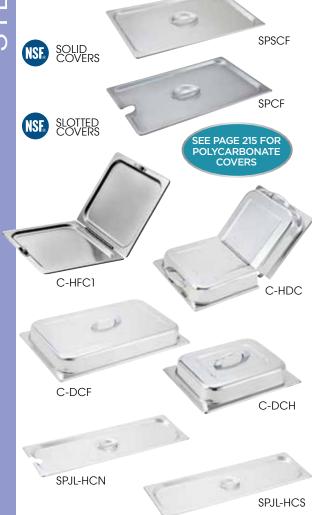

# STEAM PAN COVERS

| FL. | AT | СО | VE | RS |
|-----|----|----|----|----|
|     | -  |    |    |    |

- 18/8 stainless steel
- NSF listed

SEE PAGE 208 FOR FOOD PAN

| ITEM     | DESCRIPTION                         | UOM  | CASE  |
|----------|-------------------------------------|------|-------|
| SPSCF    | 1/1 Solid Cover                     | Each | 12/24 |
| SPSCH    | 1/2 Solid Cover                     | Each | 12/48 |
| SPSCT    | 1/3 Solid Cover                     | Each | 12/72 |
| SPSCQ    | 1/4 Solid Cover                     | Each | 12/72 |
| SPSCS    | 1/6 Solid Cover                     | Each | 12/72 |
| SPSCN    | 1/9 Solid Cover                     | Each | 12/72 |
| SPSCN-GN | 1/9 Solid Cover<br>for SPJH-906GN   | Each | 10/40 |
| SPSCTT   | 2/3 Solid Cover                     | Each | 12/24 |
| SPCF     | 1/1 Slotted Cover                   | Each | 12/24 |
| SPCH     | 1/2 Slotted Cover                   | Each | 12/48 |
| SPCT     | 1/3 Slotted Cover                   | Each | 12/72 |
| SPCQ     | 1/4 Slotted Cover                   | Each | 12/72 |
| SPCS     | 1/6 Slotted Cover                   | Each | 12/72 |
| SPCN     | 1/9 Slotted Cover                   | Each | 12/72 |
| SPCN-GN  | 1/9 Slotted Cover<br>for SPJH-906GN | Each | 10/40 |
| SPCTT    | 2/3 Slotted Cover                   | Each | 12/24 |

# HINGED COVERS

| ITEM   | DESCRIPTION                                 | UOM  | CASE |
|--------|---------------------------------------------|------|------|
| C-HFC1 | Full-Size Flat Hinged<br>Cover with Handles | Each | 6/12 |
| C-HDC  | Full-Size Hinged Dome<br>Cover with Handles | Each | 12   |
|        |                                             |      |      |

### **DOME COVERS**

| ITEM  | DESCRIPTION                         | UOM  | CASE |
|-------|-------------------------------------|------|------|
| C-DCF | Full-Size Dome Cover<br>with Handle | Each | 12   |
| C-DCH | Half-Size Dome Cover<br>with Handle | Each | 24   |

# HALF LONG COVERS

| ITEM     | DESCRIPTION                 | UOM  | CASE  |
|----------|-----------------------------|------|-------|
| SPJL-HCN | Half Long Cover,<br>Notched | Each | 12/24 |
| SPJL-HCS | Half Long Cover,<br>Solid   | Each | 12/24 |