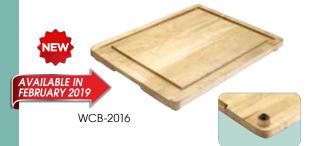

## WOODEN CARVING BOARD WITH CHANNEL

This solid, natural birch wood carving board features a perimeter channel to catch excess juices from freshly carved meats. Wooden feet elevate the board off the work surface allowing for easy movability. Ideal for back of house prep or front of house carving stations and presentations.

Non-skid rubber feet hold board steady while in use

| ł | ITEM     | DESCRIPTION    | UOM  | CASE |
|---|----------|----------------|------|------|
|   | WCB-2016 | 20" x 16" x 1" | Each | 4    |

New Item