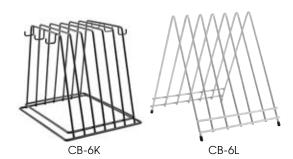

## **CUTTING BOARD RACKS**

Fits cutting boards up to 1" thick

| ITEM  | DESCRIPTION            | UOM  | CASE |
|-------|------------------------|------|------|
| CB-6L | 6 Slots, Chrome Plated | Each | 6/12 |
| CB-6K | 6 Slots, Vinyl Coated  | Each | 10   |