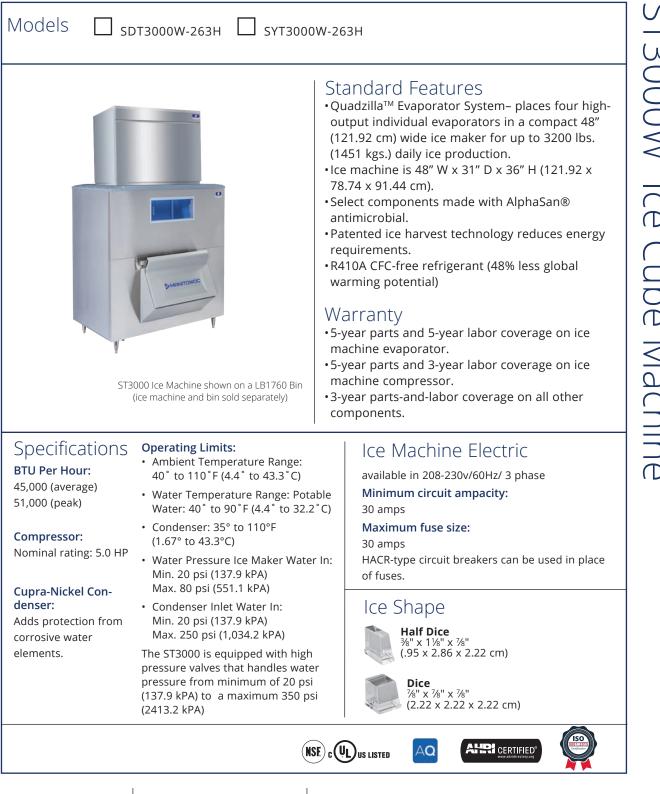

## ST3000W Ice Cube Machine

ST3000W Ice Cube Machine

|    |          |              | Ice Production<br>24 Hours |                          | Power kWh/<br>100 lbs<br>@ 90°Air/70°F | Water Usage/100 lbs.<br>45.4 kgs. of Ice |                           |                       | 50°F 70°F 90°F<br>10°C 21°C 32°C |
|----|----------|--------------|----------------------------|--------------------------|----------------------------------------|------------------------------------------|---------------------------|-----------------------|----------------------------------|
|    |          |              |                            |                          |                                        |                                          |                           | Water Temp.<br>Out F° | 100° to 110°                     |
|    | Model    | lce<br>Shape | 70°Air/<br>50°F<br>Water   | 90°Air/<br>70°F<br>Water | 3 ph                                   | Potable<br>Water<br>Usage                | Water-Cooled<br>Condenser | Water Temp.<br>Out C° | 37.8° to 43.3°                   |
| SE | DT3000W* | dice         | 3000 lbs.<br>1361 kgs      | 2558 lbs<br>1160 kgs     | 3.69                                   | 21 gal<br>79 L                           | 140 gal<br>530 L          |                       |                                  |
| SI | /T3000W* | half-dice    | 3200 lbs<br>1451 kgs       | 2584 lbs<br>1172 kgs     | 3.72                                   | 21 gal<br>78 L                           | 140 gal<br>530 L.         |                       |                                  |