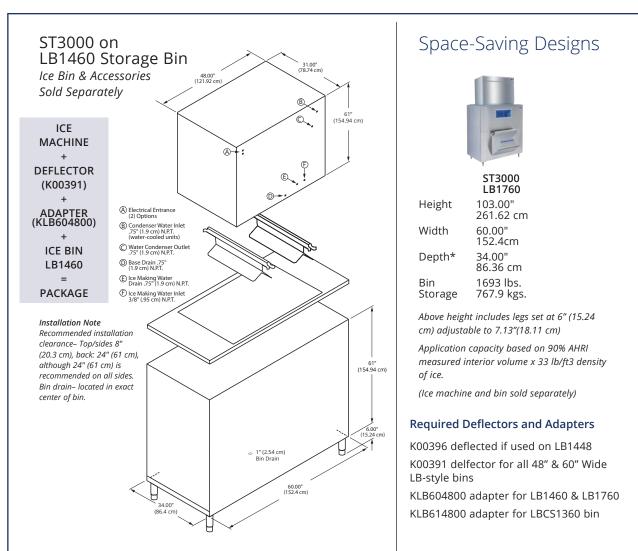

## ST3000W Ice Cube Machine







ST3000W Ice Cube Machine



|    |          |              | Ice Production<br>24 Hours |                          | Power kWh/<br>100 lbs<br>@ 90°Air/70°F | Water Usage/100 lbs.<br>45.4 kgs. of Ice |                           |                       | 50°F 70°F 90°F<br>10°C 21°C 32°C |
|----|----------|--------------|----------------------------|--------------------------|----------------------------------------|------------------------------------------|---------------------------|-----------------------|----------------------------------|
|    |          |              |                            |                          |                                        |                                          |                           | Water Temp.<br>Out F° | 100° to 110°                     |
|    | Model    |