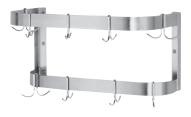

# Wall Mounted NSF

### **WALL MOUNTED**

# FEATURES: (Wall Mounted)

Secured to wall by means of bolts through welded brackets. (Hardware not provided)