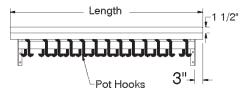

## SHELF w/ POT RACK

# Shelf with Pot Rack NSF

| L    | 12"<br>Wide | Wt       | 15"<br>Wide | Wt       | 18"<br>Wide | Wt       | # of<br>Hooks |
|------|-------------|----------|-------------|----------|-------------|----------|---------------|
| 36"  | PS-12-36    | 20 lbs.  | PS-15-36    | 25 lbs.  | PS-18-36    | 30 lbs.  | 6             |
| 48"  | PS-12-48    | 30 lbs.  | PS-15-48    | 35 lbs.  | PS-18-48    | 40 lbs.  | 6             |
| 60"  | PS-12-60    | 40 lbs.  | PS-15-60    | 45 lbs.  | PS-18-60    | 50 lbs.  | 9             |
| 72"  | PS-12-72    | 50 lbs.  | PS-15-72    | 55 lbs.  | PS-18-72    | 60 lbs.  | 9             |
| 84"  | PS-12-84    | 60 lbs.  | PS-15-84    | 65 lbs.  | PS-18-84    | 70 lbs.  | 9             |
| 96"  | PS-12-96    | 70 lbs.  | PS-15-96    | 75 lbs.  | PS-18-96    | 80 lbs.  | 9             |
| 108" | PS-12-108   | 80 lbs.  | PS-15-108   | 85 lbs.  | PS-18-108   | 90 lbs.  | 9             |
| 120" | PS-12-120   | 90 lbs.  | PS-15-120   | 95 lbs.  | PS-18-120   | 100 lbs. | 9             |
| 132" | PS-12-132   | 100 lbs. | PS-15-132   | 105 lbs. | PS-18-132   | 110 lbs. | 9             |
| 144" | PS-12-144   | 110 lbs. | PS-15-144   | 115 lbs. | PS-18-144   | 120 lbs. | 9             |

#### FEATURES: (Shelf/Pot Rack)

A dual purpose unit for shelf and utensil storage.

Secured to wall by means of bolts through welded brackets. (Hardware not provided)

#### **MATERIAL:**

Flat stainless steel bar is 2" x 1/4". Pot hooks are plated. Type "430" stainless steel shelf.

### **CONSTRUCTION:**

All welded stainless steel units are blended to a satin finish.