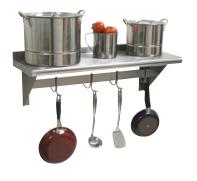

## SHELF w/ POT RACK

# Shelf with Pot Rack NSF

| L    | 12"<br>Wide | Wt       | 15"<br>Wide | Wt       | 18"<br>Wide | Wt       | # of<br>Hooks |
|------|-------------|----------|-------------|----------|-------------|----------|---------------|
| 36"  | PS-12-36    | 20 lbs.  | PS-15-36    | 25 lbs.  | PS-18-36    | 30 lbs.  | 6             |
| 48"  | PS-12-48    | 30 lbs.  | PS-15-48    | 35 lbs.  | PS-18-48    | 40 lbs.  | 6             |
| 60"  | PS-12-60    | 40 lbs.  | PS-15-60    | 45 lbs.  | PS-18-60    | 50 lbs.  | 9             |
| 72"  | PS-12-72    | 50 lbs.  | PS-15-72    | 55 lbs.  | PS-18-72    | 60 lbs.  | 9             |
| 84"  | PS-12-84    | 60 lbs.  | PS-15-84    | 65 lbs.  | PS-18-84    | 70 lbs.  | 9             |
| 96"  | PS-12-96    | 70 lbs.  | PS-15-96    | 75 lbs.  | PS-18-96    | 80 lbs.  | 9             |
| 108" | PS-12-108   | 80 lbs.  | PS-15-108   | 85 lbs.  | PS-18-108   | 90 lbs.  | 9             |
| 120" | PS-12-120   | 90 lbs.  | PS-15-120   | 95 lbs.  | PS-18-120   | 100 lbs. | 9             |
| 132" | PS-12-132   | 100 lbs. | PS-15-132   | 105 lbs. | PS-18-132   | 110 lbs. | 9             |
| 144" | PS-12-144   | 110 lbs. | PS-15-144   | 115 lbs. | PS-18-144   | 120 lbs. | 9             |

#### FEATURES: (Shelf/Pot Rack)

A dual purpose unit for shelf and utensil storage.

Secured to wall by means of bolts through welded brackets. (Hardware not provided)