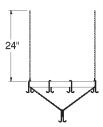

## FEATURES: (Ceiling Mounted)

Ceiling suspension with chain hangers. Optional stainless steel Flat Bar in lieu of Chain available. Use **TA-98**.

#### **MATERIAL:**

Flat steel bar is 2" x 1/4", either stainless steel or powder coated (as specified).

Pot hooks are plated.

24" long chain hangers are plated.