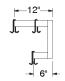

# Wall Mounted NSF

### **WALL MOUNTED**

# FEATURES: (Wall Mounted)

Secured to wall by means of bolts through welded brackets. (Hardware not provided)

#### **MATERIAL:**

Flat steel bar is  $2" \times 1/4"$ , either stainless steel or powder coated (as specified).

Pot hooks are plated.

## **CONSTRUCTION:**

All welded stainless steel units are blended to a satin finish.

All powder coated units are coated with FDA approved material.