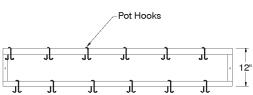

#### **CEILING MOUNTED**

# Ceiling Mounted

|      |        | •                |               |          |
|------|--------|------------------|---------------|----------|
| L    | S/S    | POWDER<br>COATED | # of<br>Hooks | Wt       |
| 36"  | SC-36  | GC-36            | 12            | 42 lbs.  |
| 48"  | SC-48  | GC-48            | 12            | 48 lbs.  |
| 60"  | SC-60  | GC-60            | 18            | 54 lbs.  |
| 72"  | SC-72  | GC-72            | 18            | 60 lbs.  |
| 84"  | SC-84  | GC-84            | 18            | 66 lbs.  |
| 96"  | SC-96  | GC-96            | 18            | 80 lbs.  |
| 108" | SC-108 | GC-108           | 18            | 86 lbs.  |
| 120" | SC-120 | GC-120           | 18            | 92 lbs.  |
| 132" | SC-132 | GC-132           | 18            | 98 lbs.  |
| 144" | SC-144 | GC-144           | 18            | 104 lbs. |

## FEATURES: (Ceiling Mounted)

Ceiling suspension with chain hangers. Optional stainless steel Flat Bar in lieu of Chain available. Use **TA-98**.

#### **MATERIAL:**

Flat steel bar is 2" x 1/4", either stainless steel or powder coated (as specified).

Pot hooks are plated.

24" long chain hangers are plated.

## **CONSTRUCTION:**

All welded stainless steel units are blended to a satin finish.

All powder coated units are coated with FDA approved material.