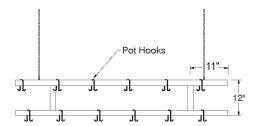

#### **CEILING MOUNTED**

# Ceiling Mounted

|      |        | •                |               |          |
|------|--------|------------------|---------------|----------|
| L    | S/S    | POWDER<br>COATED | # of<br>Hooks | Wt       |
| 36"  | SC-36  | GC-36            | 12            | 42 lbs.  |
| 48"  | SC-48  | GC-48            | 12            | 48 lbs.  |
| 60"  | SC-60  | GC-60            | 18            | 54 lbs.  |
| 72"  | SC-72  | GC-72            | 18            | 60 lbs.  |
| 84"  | SC-84  | GC-84            | 18            | 66 lbs.  |
| 96"  | SC-96  | GC-96            | 18            | 80 lbs.  |
| 108" | SC-108 | GC-108           | 18            | 86 lbs.  |
| 120" | SC-120 | GC-120           | 18            | 92 lbs.  |
| 132" | SC-132 | GC-132           | 18            | 98 lbs.  |
| 144" | SC-144 | GC-144           | 18            | 104 lbs. |

# **Ceiling Mounted**

## FEATURES: (Ceiling Mounted)

Ceiling suspension with chain hangers. Optional stainless steel Flat Bar in lieu of Chain available. Use **TA-98**.

#### **MATERIAL:**

Flat steel bar is 2" x 1/4", either stainless steel or powder coated (as specified).

Pot hooks are plated.

24" long chain hangers are plated.