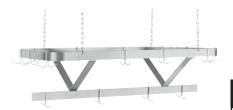

#### **CEILING MOUNTED**

# Ceiling Mounted

|      |        | •                |               |          |
|------|--------|------------------|---------------|----------|
| L    | S/S    | POWDER<br>COATED | # of<br>Hooks | Wt       |
| 36"  | SC-36  | GC-36            | 12            | 42 lbs.  |
| 48"  | SC-48  | GC-48            | 12            | 48 lbs.  |
| 60"  | SC-60  | GC-60            | 18            | 54 lbs.  |
| 72"  | SC-72  | GC-72            | 18            | 60 lbs.  |
| 84"  | SC-84  | GC-84            | 18            | 66 lbs.  |
| 96"  | SC-96  | GC-96            | 18            | 80 lbs.  |
| 108" | SC-108 | GC-108           | 18            | 86 lbs.  |
| 120" | SC-120 | GC-120           | 18            | 92 lbs.  |
| 132" | SC-132 | GC-132           | 18            | 98 lbs.  |
| 144" | SC-144 | GC-144           | 18            | 104 lbs. |

## FEATURES: (Ceiling Mounted)

Ceiling suspension with chain hangers. Optional stainless steel Flat Bar in lieu of Chain available. Use **TA-98**.