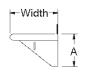

# **Shelf with** Pot Rack

| Width | Α       |
|-------|---------|
| 12"   | 10 1/2" |
| 15"   | 13 1/2" |
| 18"   | 16 1/2" |

Load Capacity = 20 lbs. per sq. ft.

(Evenly Distributed Weight)