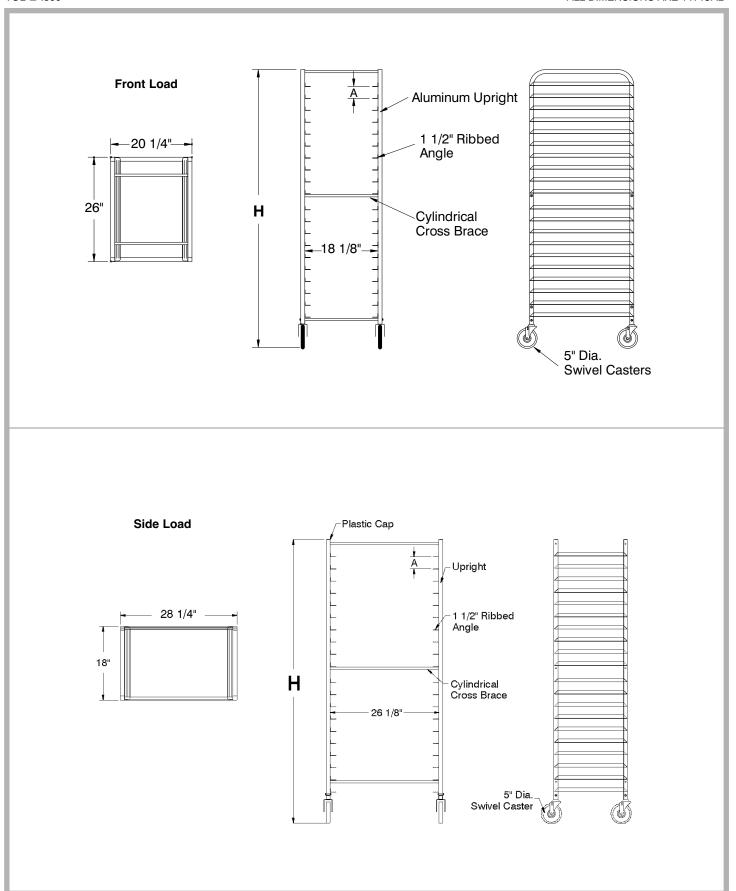

#### **CONSTRUCTION:**

bolted swivel casters.

Fully welded 1" square tubing ladder assembly.

Angles are 1" x 1 1/2" x 20" on front load pan rack and 1" x 1 1/2" x 17 3/4" on side load pan rack.

| MODEL #  | Description | Pan Capacity            | A<br>Shelf Spacing | Overall Size<br>L x W x H | Weight  |
|----------|-------------|-------------------------|--------------------|---------------------------|---------|
| PR12-5K  | Front Load  | 12 Full Size            | 5"                 | 20 1/4" x 26" x 69 1/4"   | 24 lbs. |
| PR18-3K  | Front Load  | 18 Full Size            | 3"                 | 20 1/4" x 26" x 63 1/4"   | 26 lbs. |
| PR20-3K  | Front Load  | 20 Full or 40 Half Size | 3"                 | 20 1/4" x 26" x 69 1/4"   | 28 lbs. |
| PR30-2K  | Front Load  | 30 Full Size            | 2"                 | 20 1/4" x 26" x 69 1/4"   | 34 lbs. |
| PR18-3KS | Side Load   | 18 Full Size            | 3"                 | 28 1/4" x 18" x 63 1/4"   | 25 lbs. |
| PR20-3KS | Side Load   | 20 Full Size            | 3"                 | 28 1/4" x 18" x 69 1/4"   | 27 lbs. |

### **DIMENSIONS and SPECIFICATIONS**

TOL ± .500" ALL DIMENSIONS ARE TYPICAL

ADVANCE TABCO is constantly engaged in a program of improving our products. Therefore, we reserve the right to change specifications without prior notice.