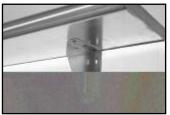

**Bottom View of Shelf** 

2" x 4" L shape Mounting Bracket Supplied with 18" Shelf

"L" Bracket Detail

**Bottom View of Shelf** 

Cantilever Bracket Detail

5" x 5" Cantilever Mounting Bracket Supplied with 24" Shelf