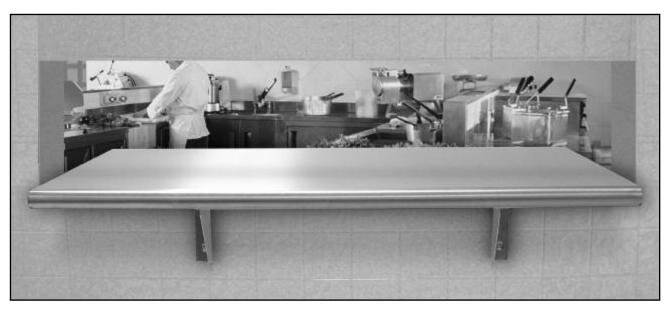

# **FEATURES:**

New Hat Channel design allows shelf to be freely positioned Includes Wall Mounting Brackets for Securing Shelf to Desired Position Furnished with 1-1/2" sanitary roll down along length.

Ends are square with 1-1/2" turn down at wall dimension.

# **MATERIAL:**

Heavy Gauge Stainless Steel Shelf and Brackets.

Heavy Gauge Galvanized Hat Channel.