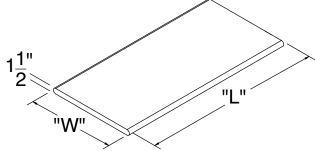

# **PASS-THRU SHELVES**

| Item #:           | Qty #: |
|-------------------|--------|
| Model #:          |        |
| <i>Project</i> #: |        |

CANTILEVER BRACKET

"L" BRACKET

| 18" WIDE   | 24" WIDE    | Length |
|------------|-------------|--------|
| PA-18-48*  | PA-24-48**  | 48"    |
| PA-18-60*  | PA-24-60**  | 60"    |
| PA-18-72*  | PA-24-72**  | 72"    |
| PA-18-84*  | PA-24-84**  | 84"    |
| PA-18-96*  | PA-24-96**  | 96"    |
| PA-18-108* | PA-24-108*  | 108"   |
| PA-18-120* | PA-24-120** | 120"   |
| PA-18-132* | PA-24-132** | 132"   |
| PA-18-144* | PA-24-144** | 144"   |

Ends are square with 1-1/2" turn down at wall dimension.