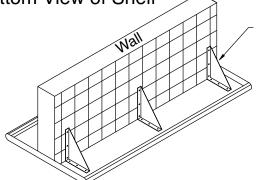

<sup>\*</sup>L Brackets (2) included with 18" wide shelves.

**Bottom View of Shelf** 

2" x 4" L shape Mounting Bracket Supplied with 18" Shelf

"L" Bracket Detail

**Bottom View of Shelf** 

Cantilever Bracket Detail

5" x 5" Cantilever Mounting Bracket Supplied with 24" Shelf