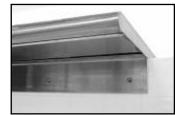

# **FEATURES:**

New Hat Channel design allows shelf to be freely positioned Includes Wall Mounting Brackets for Securing Shelf to Desired Position Furnished with 1-1/2" sanitary roll down along length.

Ends are square with 1-1/2" turn down at wall dimension.