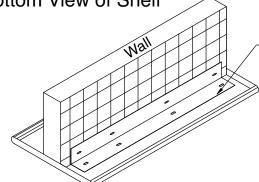

<sup>\*</sup>L Brackets (2) included with 18" wide shelves.

**Bottom View of Shelf** 

2" x 4" L shape Mounting Bracket Supplied with 18" Shelf

"L" Bracket Detail

**Bottom View of Shelf** 

Cantilever Bracket Detail

5" x 5" Cantilever Mounting Bracket Supplied with 24" Shelf