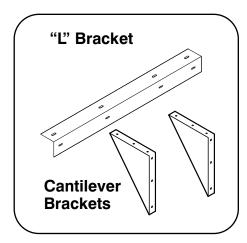

<sup>\*</sup>L Brackets (2) included with 18" wide shelves.

**Bottom View of Shelf** 

2" x 4" L shape Mounting Bracket Supplied with 18" Shelf

"L" Bracket Detail

**Bottom View of Shelf** 

Cantilever Bracket Detail

5" x 5" Cantilever Mounting Bracket Supplied with 24" Shelf