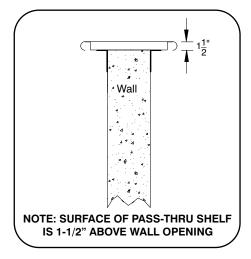

urface.

# **MATERIAL:**

Heavy Gauge Stainless Steel Shelf and Brackets.

Heavy Gauge Galvanized Hat Channel.



# Customer Service Available To Assist You 1-800-645-3166 8:30 am - 8:00 pm E.S.T.

Email Orders To: customer@advancetabco.com. For Smart Fabrication™ Quotes, Email To: smartfab@advancetabco.com or Fax To: 631-586-2933

**NEW YORK** Fax: (631) 242-6900 **GEORGIA** Fax: (770) 775-5625

**TEXAS** Fax: (972) 932-4795

NEVADA

Fax: (775) 972-1578

<sup>\*\*</sup> Cantilever Brackets included with 24" wide shelves.

TOL ± .500"

ALL DIMENSIONS ARE TYPICAL







**Bottom View of Shelf** 



2" x 4" L shape Mounting Bracket Supplied with 18" Shelf

"L" Bracket Detail

**Bottom View of Shelf** 



Cantilever Bracket Detail

5" x 5" Cantilever Mounting Bracket Supplied with 24" Shelf