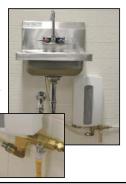

## HAND SINK PARTS, ACCESSORIES & MODIFICATIONS

| Item #:    |  |
|------------|--|
| Project #: |  |

| FAUCE    | TS & REP       | LACEMENT PARTS                                                                                                                                                                                                                                                                                                                                                                                                                                                                                                                                                                                                                                                                                                                                                                                                                                                                                                                                                                                                                                                                                                                                                                                                                                                                                                                                                                                                                                                                                                                                                                                                                                                                                                                                                                                                                                                                                                                                                                                                                                                                                                                 | <br>7-PS-15B            | Two Welded 12" High Side Splashes For Units with 10"x14"       |
|----------|----------------|--------------------------------------------------------------------------------------------------------------------------------------------------------------------------------------------------------------------------------------------------------------------------------------------------------------------------------------------------------------------------------------------------------------------------------------------------------------------------------------------------------------------------------------------------------------------------------------------------------------------------------------------------------------------------------------------------------------------------------------------------------------------------------------------------------------------------------------------------------------------------------------------------------------------------------------------------------------------------------------------------------------------------------------------------------------------------------------------------------------------------------------------------------------------------------------------------------------------------------------------------------------------------------------------------------------------------------------------------------------------------------------------------------------------------------------------------------------------------------------------------------------------------------------------------------------------------------------------------------------------------------------------------------------------------------------------------------------------------------------------------------------------------------------------------------------------------------------------------------------------------------------------------------------------------------------------------------------------------------------------------------------------------------------------------------------------------------------------------------------------------------|-------------------------|----------------------------------------------------------------|
| QTY.     |                |                                                                                                                                                                                                                                                                                                                                                                                                                                                                                                                                                                                                                                                                                                                                                                                                                                                                                                                                                                                                                                                                                                                                                                                                                                                                                                                                                                                                                                                                                                                                                                                                                                                                                                                                                                                                                                                                                                                                                                                                                                                                                                                                |                         | Bowl and Deck Mounted Faucet                                   |
|          | K-00           | Repair Kit for K-50, K-52 and K-59 Faucets                                                                                                                                                                                                                                                                                                                                                                                                                                                                                                                                                                                                                                                                                                                                                                                                                                                                                                                                                                                                                                                                                                                                                                                                                                                                                                                                                                                                                                                                                                                                                                                                                                                                                                                                                                                                                                                                                                                                                                                                                                                                                     | <br>7-PS-15C            | Two Welded 12" High Side Splashes For Units with 16"x14"       |
|          | K-01           | Bonnet for Pedal Valve/Knee Valve (K-103 & 104,                                                                                                                                                                                                                                                                                                                                                                                                                                                                                                                                                                                                                                                                                                                                                                                                                                                                                                                                                                                                                                                                                                                                                                                                                                                                                                                                                                                                                                                                                                                                                                                                                                                                                                                                                                                                                                                                                                                                                                                                                                                                                | <br>7-PS-15D            | Two Welded 12" High Side Splashes For 7-PS-25,                 |
|          |                | 7-PS-32 & 7-PS-39 replacement)                                                                                                                                                                                                                                                                                                                                                                                                                                                                                                                                                                                                                                                                                                                                                                                                                                                                                                                                                                                                                                                                                                                                                                                                                                                                                                                                                                                                                                                                                                                                                                                                                                                                                                                                                                                                                                                                                                                                                                                                                                                                                                 |                         | 7-PS-26                                                        |
|          | K-08           | .5 GPM Low-Flow Aerator                                                                                                                                                                                                                                                                                                                                                                                                                                                                                                                                                                                                                                                                                                                                                                                                                                                                                                                                                                                                                                                                                                                                                                                                                                                                                                                                                                                                                                                                                                                                                                                                                                                                                                                                                                                                                                                                                                                                                                                                                                                                                                        | <br>7-PS-15E            | Two Welded 12" High Side Splashes For 16"x20" Bowls            |
|          | K-12           | Deck Mounted Soap Dispenser                                                                                                                                                                                                                                                                                                                                                                                                                                                                                                                                                                                                                                                                                                                                                                                                                                                                                                                                                                                                                                                                                                                                                                                                                                                                                                                                                                                                                                                                                                                                                                                                                                                                                                                                                                                                                                                                                                                                                                                                                                                                                                    | <br>7-PS-16             | Welded 7-3/4" High Side Splash For Units with 10"x14" Bowl     |
|          | K-13           | Stainless Steel Wall Mounted Soap Dispenser                                                                                                                                                                                                                                                                                                                                                                                                                                                                                                                                                                                                                                                                                                                                                                                                                                                                                                                                                                                                                                                                                                                                                                                                                                                                                                                                                                                                                                                                                                                                                                                                                                                                                                                                                                                                                                                                                                                                                                                                                                                                                    |                         | and Splash Mounted Faucet                                      |
|          | K-22           | Deck Mounted Faucet                                                                                                                                                                                                                                                                                                                                                                                                                                                                                                                                                                                                                                                                                                                                                                                                                                                                                                                                                                                                                                                                                                                                                                                                                                                                                                                                                                                                                                                                                                                                                                                                                                                                                                                                                                                                                                                                                                                                                                                                                                                                                                            | <br>7-PS-16A            | Welded 7-3/4" High Side Splash For Units with                  |
|          | K-47           | Drinking Bubbler                                                                                                                                                                                                                                                                                                                                                                                                                                                                                                                                                                                                                                                                                                                                                                                                                                                                                                                                                                                                                                                                                                                                                                                                                                                                                                                                                                                                                                                                                                                                                                                                                                                                                                                                                                                                                                                                                                                                                                                                                                                                                                               |                         | 9"x9" Bowls                                                    |
|          | K-52           | Gooseneck - Deck Mounted - Extra Heavy Duty                                                                                                                                                                                                                                                                                                                                                                                                                                                                                                                                                                                                                                                                                                                                                                                                                                                                                                                                                                                                                                                                                                                                                                                                                                                                                                                                                                                                                                                                                                                                                                                                                                                                                                                                                                                                                                                                                                                                                                                                                                                                                    | <br>7-PS-16B            | Welded 7-3/4" High Side Splash For Units with                  |
|          | K-59           | Splash Mounted Gooseneck Faucet - 4" O.C.                                                                                                                                                                                                                                                                                                                                                                                                                                                                                                                                                                                                                                                                                                                                                                                                                                                                                                                                                                                                                                                                                                                                                                                                                                                                                                                                                                                                                                                                                                                                                                                                                                                                                                                                                                                                                                                                                                                                                                                                                                                                                      |                         | 10"x14" Bowl and Deck Mounted Faucet                           |
|          | K-69           | Splash Mounted Gooseneck Faucet - 4" O.C.                                                                                                                                                                                                                                                                                                                                                                                                                                                                                                                                                                                                                                                                                                                                                                                                                                                                                                                                                                                                                                                                                                                                                                                                                                                                                                                                                                                                                                                                                                                                                                                                                                                                                                                                                                                                                                                                                                                                                                                                                                                                                      | <br>7-PS-16C            | Welded 7-3/4" High Side Splash For Units with 16"x14" Bowls    |
|          |                | (extra heavy duty)                                                                                                                                                                                                                                                                                                                                                                                                                                                                                                                                                                                                                                                                                                                                                                                                                                                                                                                                                                                                                                                                                                                                                                                                                                                                                                                                                                                                                                                                                                                                                                                                                                                                                                                                                                                                                                                                                                                                                                                                                                                                                                             | <br>7-PS-16D            | Welded 7-3/4" High Side Splash For 7-PS-25, 7-PS-26            |
|          | K-121          | Gooseneck Faucet                                                                                                                                                                                                                                                                                                                                                                                                                                                                                                                                                                                                                                                                                                                                                                                                                                                                                                                                                                                                                                                                                                                                                                                                                                                                                                                                                                                                                                                                                                                                                                                                                                                                                                                                                                                                                                                                                                                                                                                                                                                                                                               | <br>7-PS-17             | Two Welded 7-3/4" High Welded Side Splashes For Units with     |
|          | K-123          | 6" Extended Style Swing Spout Splash Mount Faucet                                                                                                                                                                                                                                                                                                                                                                                                                                                                                                                                                                                                                                                                                                                                                                                                                                                                                                                                                                                                                                                                                                                                                                                                                                                                                                                                                                                                                                                                                                                                                                                                                                                                                                                                                                                                                                                                                                                                                                                                                                                                              |                         | 10"x14" Bowl and Splash Mounted Faucet                         |
|          | K-124          | 6" Extended Style Swing Spout Deck Mount Faucet                                                                                                                                                                                                                                                                                                                                                                                                                                                                                                                                                                                                                                                                                                                                                                                                                                                                                                                                                                                                                                                                                                                                                                                                                                                                                                                                                                                                                                                                                                                                                                                                                                                                                                                                                                                                                                                                                                                                                                                                                                                                                | 7-PS-17A                | Two Welded 7-3/4" High Side Splashes For Units with 9"x9"      |
|          | K-175          | Splash Mounted Hands Free Electronic Faucet                                                                                                                                                                                                                                                                                                                                                                                                                                                                                                                                                                                                                                                                                                                                                                                                                                                                                                                                                                                                                                                                                                                                                                                                                                                                                                                                                                                                                                                                                                                                                                                                                                                                                                                                                                                                                                                                                                                                                                                                                                                                                    |                         | Bowls                                                          |
|          |                | (AC/DC Operated)                                                                                                                                                                                                                                                                                                                                                                                                                                                                                                                                                                                                                                                                                                                                                                                                                                                                                                                                                                                                                                                                                                                                                                                                                                                                                                                                                                                                                                                                                                                                                                                                                                                                                                                                                                                                                                                                                                                                                                                                                                                                                                               | 7-PS-17B                | Two Welded 7-3/4" High Side Splashes For Units with 10"x14"    |
|          | K-180          | Deck Mounted Hands Free Electronic Faucet                                                                                                                                                                                                                                                                                                                                                                                                                                                                                                                                                                                                                                                                                                                                                                                                                                                                                                                                                                                                                                                                                                                                                                                                                                                                                                                                                                                                                                                                                                                                                                                                                                                                                                                                                                                                                                                                                                                                                                                                                                                                                      |                         | Bowl and Deck Mounted Faucet                                   |
|          |                | (AC/DC Operated)                                                                                                                                                                                                                                                                                                                                                                                                                                                                                                                                                                                                                                                                                                                                                                                                                                                                                                                                                                                                                                                                                                                                                                                                                                                                                                                                                                                                                                                                                                                                                                                                                                                                                                                                                                                                                                                                                                                                                                                                                                                                                                               | 7-PS-17C                | Two Welded 7-3/4" High Side Splashes For Units with 16"x14"    |
|          | K-190          | Metered Faucet                                                                                                                                                                                                                                                                                                                                                                                                                                                                                                                                                                                                                                                                                                                                                                                                                                                                                                                                                                                                                                                                                                                                                                                                                                                                                                                                                                                                                                                                                                                                                                                                                                                                                                                                                                                                                                                                                                                                                                                                                                                                                                                 |                         | Bowls                                                          |
|          | K-208          | 6" Extended Style Swing Spout Deck Mount Faucet with Wrist                                                                                                                                                                                                                                                                                                                                                                                                                                                                                                                                                                                                                                                                                                                                                                                                                                                                                                                                                                                                                                                                                                                                                                                                                                                                                                                                                                                                                                                                                                                                                                                                                                                                                                                                                                                                                                                                                                                                                                                                                                                                     | 7-PS-17D                | Two Welded 7-3/4" High Side Splashes For 7-PS-25,              |
|          |                | Handles                                                                                                                                                                                                                                                                                                                                                                                                                                                                                                                                                                                                                                                                                                                                                                                                                                                                                                                                                                                                                                                                                                                                                                                                                                                                                                                                                                                                                                                                                                                                                                                                                                                                                                                                                                                                                                                                                                                                                                                                                                                                                                                        |                         | 7-PS-26                                                        |
|          | K-316          | Replacement Wrist Handle Faucet for Splash                                                                                                                                                                                                                                                                                                                                                                                                                                                                                                                                                                                                                                                                                                                                                                                                                                                                                                                                                                                                                                                                                                                                                                                                                                                                                                                                                                                                                                                                                                                                                                                                                                                                                                                                                                                                                                                                                                                                                                                                                                                                                     | 7-PS-24                 | Tubular Wall Supports                                          |
|          |                | Mounted Handsinks                                                                                                                                                                                                                                                                                                                                                                                                                                                                                                                                                                                                                                                                                                                                                                                                                                                                                                                                                                                                                                                                                                                                                                                                                                                                                                                                                                                                                                                                                                                                                                                                                                                                                                                                                                                                                                                                                                                                                                                                                                                                                                              | 7-PS-27                 | Bolted 7-3/4" High Side Splash For Units with 10"x14" Bowl and |
|          | K-316-LU       | Wrist Handles Only for Splash Mount                                                                                                                                                                                                                                                                                                                                                                                                                                                                                                                                                                                                                                                                                                                                                                                                                                                                                                                                                                                                                                                                                                                                                                                                                                                                                                                                                                                                                                                                                                                                                                                                                                                                                                                                                                                                                                                                                                                                                                                                                                                                                            | • = .                   | Splash Mounted Faucet                                          |
|          | K-320-LU       | Wrist Handles Only for Deck Mount                                                                                                                                                                                                                                                                                                                                                                                                                                                                                                                                                                                                                                                                                                                                                                                                                                                                                                                                                                                                                                                                                                                                                                                                                                                                                                                                                                                                                                                                                                                                                                                                                                                                                                                                                                                                                                                                                                                                                                                                                                                                                              | 7-PS-27A                | Bolted 7-3/4" High Side Splash For Units with                  |
|          | K-400          | Hands-Free Wand                                                                                                                                                                                                                                                                                                                                                                                                                                                                                                                                                                                                                                                                                                                                                                                                                                                                                                                                                                                                                                                                                                                                                                                                                                                                                                                                                                                                                                                                                                                                                                                                                                                                                                                                                                                                                                                                                                                                                                                                                                                                                                                | <br>7102/A              | 9"x9" Bowls                                                    |
| ACCES    |                | MODIFICATIONS                                                                                                                                                                                                                                                                                                                                                                                                                                                                                                                                                                                                                                                                                                                                                                                                                                                                                                                                                                                                                                                                                                                                                                                                                                                                                                                                                                                                                                                                                                                                                                                                                                                                                                                                                                                                                                                                                                                                                                                                                                                                                                                  | 7-PS-27B                | Bolted 7-3/4" High Side Splash For Units with 10"x14" Bowl and |
| QTY.     | ,00111E0 0     | a mobility in the control of the con | <br>710275              | Deck Mounted Faucet                                            |
| <u> </u> | K-26           | Lever Operated Drain with Overflow & P-Trap                                                                                                                                                                                                                                                                                                                                                                                                                                                                                                                                                                                                                                                                                                                                                                                                                                                                                                                                                                                                                                                                                                                                                                                                                                                                                                                                                                                                                                                                                                                                                                                                                                                                                                                                                                                                                                                                                                                                                                                                                                                                                    | 7-PS-27C                | Bolted 7-3/4" High Side Splash For Units with 16"x14" Bowls    |
|          | K-20<br>K-103  | Foot Pedal Valve Replacement                                                                                                                                                                                                                                                                                                                                                                                                                                                                                                                                                                                                                                                                                                                                                                                                                                                                                                                                                                                                                                                                                                                                                                                                                                                                                                                                                                                                                                                                                                                                                                                                                                                                                                                                                                                                                                                                                                                                                                                                                                                                                                   | <br>7-PS-27D            | Bolted 7-3/4" High Side Splashes For 7-PS-25, 7-PS-26          |
|          | K-103          |                                                                                                                                                                                                                                                                                                                                                                                                                                                                                                                                                                                                                                                                                                                                                                                                                                                                                                                                                                                                                                                                                                                                                                                                                                                                                                                                                                                                                                                                                                                                                                                                                                                                                                                                                                                                                                                                                                                                                                                                                                                                                                                                | <br>7-PS-27E            |                                                                |
|          | K-104<br>K-170 | Knee Valve Replacement                                                                                                                                                                                                                                                                                                                                                                                                                                                                                                                                                                                                                                                                                                                                                                                                                                                                                                                                                                                                                                                                                                                                                                                                                                                                                                                                                                                                                                                                                                                                                                                                                                                                                                                                                                                                                                                                                                                                                                                                                                                                                                         | <br>7-PS-27E<br>7-PS-29 | Bolted 7-3/4" High Side Splashes For 16"x20" Bowls             |
|          | K-170<br>K-310 | Eye Wash Attachment Strainer Backet With Metal Boot                                                                                                                                                                                                                                                                                                                                                                                                                                                                                                                                                                                                                                                                                                                                                                                                                                                                                                                                                                                                                                                                                                                                                                                                                                                                                                                                                                                                                                                                                                                                                                                                                                                                                                                                                                                                                                                                                                                                                                                                                                                                            | <br>1-1-3-23            | Added Trash Receptacle (To Pedestal Base Models                |
|          | K-316-LU       | Strainer Basket With Metal Post                                                                                                                                                                                                                                                                                                                                                                                                                                                                                                                                                                                                                                                                                                                                                                                                                                                                                                                                                                                                                                                                                                                                                                                                                                                                                                                                                                                                                                                                                                                                                                                                                                                                                                                                                                                                                                                                                                                                                                                                                                                                                                | 7-PS-31                 | 7-PS-33 or 7-PS-37)                                            |
|          |                | Wrist Handles Only For Splash Mounted Faucets                                                                                                                                                                                                                                                                                                                                                                                                                                                                                                                                                                                                                                                                                                                                                                                                                                                                                                                                                                                                                                                                                                                                                                                                                                                                                                                                                                                                                                                                                                                                                                                                                                                                                                                                                                                                                                                                                                                                                                                                                                                                                  | <br>1-1-3-31            | Skirt Assembly For Support For 10" x 14" Bowls with Splash     |
|          | K-320-LU       | Wrist Handles Only For Deck Mounted Faucets                                                                                                                                                                                                                                                                                                                                                                                                                                                                                                                                                                                                                                                                                                                                                                                                                                                                                                                                                                                                                                                                                                                                                                                                                                                                                                                                                                                                                                                                                                                                                                                                                                                                                                                                                                                                                                                                                                                                                                                                                                                                                    |                         | Mounted Faucets                                                |
|          | K-410          | Strainer Plate For 7-PS-50 Drain                                                                                                                                                                                                                                                                                                                                                                                                                                                                                                                                                                                                                                                                                                                                                                                                                                                                                                                                                                                                                                                                                                                                                                                                                                                                                                                                                                                                                                                                                                                                                                                                                                                                                                                                                                                                                                                                                                                                                                                                                                                                                               | 7 00 04 4               | (Clearance Height: Front - 5-1/4", Back - 7-1/2")              |
|          | 7-PS-10        | P-Trap Chrome plated (1-1/2" IPS-17 gauge)                                                                                                                                                                                                                                                                                                                                                                                                                                                                                                                                                                                                                                                                                                                                                                                                                                                                                                                                                                                                                                                                                                                                                                                                                                                                                                                                                                                                                                                                                                                                                                                                                                                                                                                                                                                                                                                                                                                                                                                                                                                                                     | <br>7-PS-31A            | Skirt Assembly For Support For 9" x 9" Bowls (Clearance        |
|          | 7-PS-11        | Welded 12" High Side Splash For Units with 10"x14" Bowl and                                                                                                                                                                                                                                                                                                                                                                                                                                                                                                                                                                                                                                                                                                                                                                                                                                                                                                                                                                                                                                                                                                                                                                                                                                                                                                                                                                                                                                                                                                                                                                                                                                                                                                                                                                                                                                                                                                                                                                                                                                                                    | 7 DO 04 D               | Height: Front - 5-1/4", Back - 7-1/2")                         |
|          |                | Splash Mounted Faucet                                                                                                                                                                                                                                                                                                                                                                                                                                                                                                                                                                                                                                                                                                                                                                                                                                                                                                                                                                                                                                                                                                                                                                                                                                                                                                                                                                                                                                                                                                                                                                                                                                                                                                                                                                                                                                                                                                                                                                                                                                                                                                          | <br>7-PS-31B            | Skirt Assembly For Support For 10" x 14" Bowls with Deck       |
|          | 7-PS-11A       | Welded 12" High Side Splash For Units with                                                                                                                                                                                                                                                                                                                                                                                                                                                                                                                                                                                                                                                                                                                                                                                                                                                                                                                                                                                                                                                                                                                                                                                                                                                                                                                                                                                                                                                                                                                                                                                                                                                                                                                                                                                                                                                                                                                                                                                                                                                                                     |                         | Mounted Faucets (Clearance Height: Front -                     |
|          |                | 9"x9" Bowls                                                                                                                                                                                                                                                                                                                                                                                                                                                                                                                                                                                                                                                                                                                                                                                                                                                                                                                                                                                                                                                                                                                                                                                                                                                                                                                                                                                                                                                                                                                                                                                                                                                                                                                                                                                                                                                                                                                                                                                                                                                                                                                    |                         | 5-1/4", Back - 7-1/2")                                         |
|          | 7-PS-11B       | Welded 12" High Side Splash For Units with                                                                                                                                                                                                                                                                                                                                                                                                                                                                                                                                                                                                                                                                                                                                                                                                                                                                                                                                                                                                                                                                                                                                                                                                                                                                                                                                                                                                                                                                                                                                                                                                                                                                                                                                                                                                                                                                                                                                                                                                                                                                                     | <br>7-PS-32             | Knee Operated Valve Assembly                                   |
|          |                | 10"x14" Bowl and Deck Mounted Faucet                                                                                                                                                                                                                                                                                                                                                                                                                                                                                                                                                                                                                                                                                                                                                                                                                                                                                                                                                                                                                                                                                                                                                                                                                                                                                                                                                                                                                                                                                                                                                                                                                                                                                                                                                                                                                                                                                                                                                                                                                                                                                           | <br>7-PS-33             | Pedestal Base With Foot Valve                                  |
|          | 7-PS-11C       | Welded 12" High Side Splash For Units with                                                                                                                                                                                                                                                                                                                                                                                                                                                                                                                                                                                                                                                                                                                                                                                                                                                                                                                                                                                                                                                                                                                                                                                                                                                                                                                                                                                                                                                                                                                                                                                                                                                                                                                                                                                                                                                                                                                                                                                                                                                                                     | <br>7-PS-34             | Towel & Soap Dispenser                                         |
|          |                | 16"x14"                                                                                                                                                                                                                                                                                                                                                                                                                                                                                                                                                                                                                                                                                                                                                                                                                                                                                                                                                                                                                                                                                                                                                                                                                                                                                                                                                                                                                                                                                                                                                                                                                                                                                                                                                                                                                                                                                                                                                                                                                                                                                                                        | <br>7-PS-35             | Paper Towel Dispenser - Wall Mounted                           |
|          | 7-PS-11D       | Welded 12" High Side Splash For 7-PS-25, 7-PS-26                                                                                                                                                                                                                                                                                                                                                                                                                                                                                                                                                                                                                                                                                                                                                                                                                                                                                                                                                                                                                                                                                                                                                                                                                                                                                                                                                                                                                                                                                                                                                                                                                                                                                                                                                                                                                                                                                                                                                                                                                                                                               | <br>7-PS-36             | Side Mounting Wall Brackets For Added Strength                 |
|          | 7-PS-11E       | Welded 12" High Side Splash For 16"x20" Bowl                                                                                                                                                                                                                                                                                                                                                                                                                                                                                                                                                                                                                                                                                                                                                                                                                                                                                                                                                                                                                                                                                                                                                                                                                                                                                                                                                                                                                                                                                                                                                                                                                                                                                                                                                                                                                                                                                                                                                                                                                                                                                   | <br>7-PS-37             | Pedestal Base Only                                             |
|          | 7-PS-12        | Wall Mounted Soap Dispenser                                                                                                                                                                                                                                                                                                                                                                                                                                                                                                                                                                                                                                                                                                                                                                                                                                                                                                                                                                                                                                                                                                                                                                                                                                                                                                                                                                                                                                                                                                                                                                                                                                                                                                                                                                                                                                                                                                                                                                                                                                                                                                    | <br>7-PS-37B            | Pedestal Base For Deck Mounted Faucet                          |
|          | 7-PS-14        | P-Trap Chrome plated (1-1/2" IPS-22 gauge)                                                                                                                                                                                                                                                                                                                                                                                                                                                                                                                                                                                                                                                                                                                                                                                                                                                                                                                                                                                                                                                                                                                                                                                                                                                                                                                                                                                                                                                                                                                                                                                                                                                                                                                                                                                                                                                                                                                                                                                                                                                                                     | <br>7-PS-38             | Plastic Replacement Handles                                    |
|          | 7-PS-15        | Two Welded 12" High Welded Side Splashes For Units with                                                                                                                                                                                                                                                                                                                                                                                                                                                                                                                                                                                                                                                                                                                                                                                                                                                                                                                                                                                                                                                                                                                                                                                                                                                                                                                                                                                                                                                                                                                                                                                                                                                                                                                                                                                                                                                                                                                                                                                                                                                                        | <br>7-PS-39             | Foot Pedal Assembly with Floor Bracket                         |
|          |                | 10"x14" Bowl and Splash Mounted Faucet                                                                                                                                                                                                                                                                                                                                                                                                                                                                                                                                                                                                                                                                                                                                                                                                                                                                                                                                                                                                                                                                                                                                                                                                                                                                                                                                                                                                                                                                                                                                                                                                                                                                                                                                                                                                                                                                                                                                                                                                                                                                                         | <br>7-PS-92             | Tankless Water Heater for edestal Base Hand Sinks              |
|          | 7-PS-15A       | Two Welded 12" High Side Splashes For Units with 9"x9" Bowls                                                                                                                                                                                                                                                                                                                                                                                                                                                                                                                                                                                                                                                                                                                                                                                                                                                                                                                                                                                                                                                                                                                                                                                                                                                                                                                                                                                                                                                                                                                                                                                                                                                                                                                                                                                                                                                                                                                                                                                                                                                                   |                         |                                                                |
| QTY.     |                |                                                                                                                                                                                                                                                                                                                                                                                                                                                                                                                                                                                                                                                                                                                                                                                                                                                                                                                                                                                                                                                                                                                                                                                                                                                                                                                                                                                                                                                                                                                                                                                                                                                                                                                                                                                                                                                                                                                                                                                                                                                                                                                                |                         |                                                                |