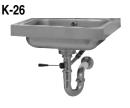

## HAND SINK PARTS, ACCESSORIES & MODIFICATIONS

| Item #:    |  |
|------------|--|
| Project #: |  |

| FAUCE    | TS & REP       | LACEMENT PARTS                                                                                                                                                                                                                                                                                                                                                                                                                                                                                                                                                                                                                                                                                                                                                                                                                                                                                                                                                                                                                                                                                                                                                                                                                                                                                                                                                                                                                                                                                                                                                                                                                                                                                                                                                                                                                                                                                                                                                                                                                                                                                                                 | <br>7-PS-15B            | Two Welded 12" High Side Splashes For Units with 10"x14"       |
|----------|----------------|--------------------------------------------------------------------------------------------------------------------------------------------------------------------------------------------------------------------------------------------------------------------------------------------------------------------------------------------------------------------------------------------------------------------------------------------------------------------------------------------------------------------------------------------------------------------------------------------------------------------------------------------------------------------------------------------------------------------------------------------------------------------------------------------------------------------------------------------------------------------------------------------------------------------------------------------------------------------------------------------------------------------------------------------------------------------------------------------------------------------------------------------------------------------------------------------------------------------------------------------------------------------------------------------------------------------------------------------------------------------------------------------------------------------------------------------------------------------------------------------------------------------------------------------------------------------------------------------------------------------------------------------------------------------------------------------------------------------------------------------------------------------------------------------------------------------------------------------------------------------------------------------------------------------------------------------------------------------------------------------------------------------------------------------------------------------------------------------------------------------------------|-------------------------|----------------------------------------------------------------|
| QTY.     |                |                                                                                                                                                                                                                                                                                                                                                                                                                                                                                                                                                                                                                                                                                                                                                                                                                                                                                                                                                                                                                                                                                                                                                                                                                                                                                                                                                                                                                                                                                                                                                                                                                                                                                                                                                                                                                                                                                                                                                                                                                                                                                                                                |                         | Bowl and Deck Mounted Faucet                                   |
|          | K-00           | Repair Kit for K-50, K-52 and K-59 Faucets                                                                                                                                                                                                                                                                                                                                                                                                                                                                                                                                                                                                                                                                                                                                                                                                                                                                                                                                                                                                                                                                                                                                                                                                                                                                                                                                                                                                                                                                                                                                                                                                                                                                                                                                                                                                                                                                                                                                                                                                                                                                                     | <br>7-PS-15C            | Two Welded 12" High Side Splashes For Units with 16"x14"       |
|          | K-01           | Bonnet for Pedal Valve/Knee Valve (K-103 & 104,                                                                                                                                                                                                                                                                                                                                                                                                                                                                                                                                                                                                                                                                                                                                                                                                                                                                                                                                                                                                                                                                                                                                                                                                                                                                                                                                                                                                                                                                                                                                                                                                                                                                                                                                                                                                                                                                                                                                                                                                                                                                                | <br>7-PS-15D            | Two Welded 12" High Side Splashes For 7-PS-25,                 |
|          |                | 7-PS-32 & 7-PS-39 replacement)                                                                                                                                                                                                                                                                                                                                                                                                                                                                                                                                                                                                                                                                                                                                                                                                                                                                                                                                                                                                                                                                                                                                                                                                                                                                                                                                                                                                                                                                                                                                                                                                                                                                                                                                                                                                                                                                                                                                                                                                                                                                                                 |                         | 7-PS-26                                                        |
|          | K-08           | .5 GPM Low-Flow Aerator                                                                                                                                                                                                                                                                                                                                                                                                                                                                                                                                                                                                                                                                                                                                                                                                                                                                                                                                                                                                                                                                                                                                                                                                                                                                                                                                                                                                                                                                                                                                                                                                                                                                                                                                                                                                                                                                                                                                                                                                                                                                                                        | <br>7-PS-15E            | Two Welded 12" High Side Splashes For 16"x20" Bowls            |
|          | K-12           | Deck Mounted Soap Dispenser                                                                                                                                                                                                                                                                                                                                                                                                                                                                                                                                                                                                                                                                                                                                                                                                                                                                                                                                                                                                                                                                                                                                                                                                                                                                                                                                                                                                                                                                                                                                                                                                                                                                                                                                                                                                                                                                                                                                                                                                                                                                                                    | <br>7-PS-16             | Welded 7-3/4" High Side Splash For Units with 10"x14" Bowl     |
|          | K-13           | Stainless Steel Wall Mounted Soap Dispenser                                                                                                                                                                                                                                                                                                                                                                                                                                                                                                                                                                                                                                                                                                                                                                                                                                                                                                                                                                                                                                                                                                                                                                                                                                                                                                                                                                                                                                                                                                                                                                                                                                                                                                                                                                                                                                                                                                                                                                                                                                                                                    |                         | and Splash Mounted Faucet                                      |
|          | K-22           | Deck Mounted Faucet                                                                                                                                                                                                                                                                                                                                                                                                                                                                                                                                                                                                                                                                                                                                                                                                                                                                                                                                                                                                                                                                                                                                                                                                                                                                                                                                                                                                                                                                                                                                                                                                                                                                                                                                                                                                                                                                                                                                                                                                                                                                                                            | <br>7-PS-16A            | Welded 7-3/4" High Side Splash For Units with                  |
|          | K-47           | Drinking Bubbler                                                                                                                                                                                                                                                                                                                                                                                                                                                                                                                                                                                                                                                                                                                                                                                                                                                                                                                                                                                                                                                                                                                                                                                                                                                                                                                                                                                                                                                                                                                                                                                                                                                                                                                                                                                                                                                                                                                                                                                                                                                                                                               |                         | 9"x9" Bowls                                                    |
|          | K-52           | Gooseneck - Deck Mounted - Extra Heavy Duty                                                                                                                                                                                                                                                                                                                                                                                                                                                                                                                                                                                                                                                                                                                                                                                                                                                                                                                                                                                                                                                                                                                                                                                                                                                                                                                                                                                                                                                                                                                                                                                                                                                                                                                                                                                                                                                                                                                                                                                                                                                                                    | <br>7-PS-16B            | Welded 7-3/4" High Side Splash For Units with                  |
|          | K-59           | Splash Mounted Gooseneck Faucet - 4" O.C.                                                                                                                                                                                                                                                                                                                                                                                                                                                                                                                                                                                                                                                                                                                                                                                                                                                                                                                                                                                                                                                                                                                                                                                                                                                                                                                                                                                                                                                                                                                                                                                                                                                                                                                                                                                                                                                                                                                                                                                                                                                                                      |                         | 10"x14" Bowl and Deck Mounted Faucet                           |
|          | K-69           | Splash Mounted Gooseneck Faucet - 4" O.C.                                                                                                                                                                                                                                                                                                                                                                                                                                                                                                                                                                                                                                                                                                                                                                                                                                                                                                                                                                                                                                                                                                                                                                                                                                                                                                                                                                                                                                                                                                                                                                                                                                                                                                                                                                                                                                                                                                                                                                                                                                                                                      | <br>7-PS-16C            | Welded 7-3/4" High Side Splash For Units with 16"x14" Bowls    |
|          |                | (extra heavy duty)                                                                                                                                                                                                                                                                                                                                                                                                                                                                                                                                                                                                                                                                                                                                                                                                                                                                                                                                                                                                                                                                                                                                                                                                                                                                                                                                                                                                                                                                                                                                                                                                                                                                                                                                                                                                                                                                                                                                                                                                                                                                                                             | <br>7-PS-16D            | Welded 7-3/4" High Side Splash For 7-PS-25, 7-PS-26            |
|          | K-121          | Gooseneck Faucet                                                                                                                                                                                                                                                                                                                                                                                                                                                                                                                                                                                                                                                                                                                                                                                                                                                                                                                                                                                                                                                                                                                                                                                                                                                                                                                                                                                                                                                                                                                                                                                                                                                                                                                                                                                                                                                                                                                                                                                                                                                                                                               | <br>7-PS-17             | Two Welded 7-3/4" High Welded Side Splashes For Units with     |
|          | K-123          | 6" Extended Style Swing Spout Splash Mount Faucet                                                                                                                                                                                                                                                                                                                                                                                                                                                                                                                                                                                                                                                                                                                                                                                                                                                                                                                                                                                                                                                                                                                                                                                                                                                                                                                                                                                                                                                                                                                                                                                                                                                                                                                                                                                                                                                                                                                                                                                                                                                                              |                         | 10"x14" Bowl and Splash Mounted Faucet                         |
|          | K-124          | 6" Extended Style Swing Spout Deck Mount Faucet                                                                                                                                                                                                                                                                                                                                                                                                                                                                                                                                                                                                                                                                                                                                                                                                                                                                                                                                                                                                                                                                                                                                                                                                                                                                                                                                                                                                                                                                                                                                                                                                                                                                                                                                                                                                                                                                                                                                                                                                                                                                                | 7-PS-17A                | Two Welded 7-3/4" High Side Splashes For Units with 9"x9"      |
|          | K-175          | Splash Mounted Hands Free Electronic Faucet                                                                                                                                                                                                                                                                                                                                                                                                                                                                                                                                                                                                                                                                                                                                                                                                                                                                                                                                                                                                                                                                                                                                                                                                                                                                                                                                                                                                                                                                                                                                                                                                                                                                                                                                                                                                                                                                                                                                                                                                                                                                                    |                         | Bowls                                                          |
|          |                | (AC/DC Operated)                                                                                                                                                                                                                                                                                                                                                                                                                                                                                                                                                                                                                                                                                                                                                                                                                                                                                                                                                                                                                                                                                                                                                                                                                                                                                                                                                                                                                                                                                                                                                                                                                                                                                                                                                                                                                                                                                                                                                                                                                                                                                                               | 7-PS-17B                | Two Welded 7-3/4" High Side Splashes For Units with 10"x14"    |
|          | K-180          | Deck Mounted Hands Free Electronic Faucet                                                                                                                                                                                                                                                                                                                                                                                                                                                                                                                                                                                                                                                                                                                                                                                                                                                                                                                                                                                                                                                                                                                                                                                                                                                                                                                                                                                                                                                                                                                                                                                                                                                                                                                                                                                                                                                                                                                                                                                                                                                                                      |                         | Bowl and Deck Mounted Faucet                                   |
|          |                | (AC/DC Operated)                                                                                                                                                                                                                                                                                                                                                                                                                                                                                                                                                                                                                                                                                                                                                                                                                                                                                                                                                                                                                                                                                                                                                                                                                                                                                                                                                                                                                                                                                                                                                                                                                                                                                                                                                                                                                                                                                                                                                                                                                                                                                                               | 7-PS-17C                | Two Welded 7-3/4" High Side Splashes For Units with 16"x14"    |
|          | K-190          | Metered Faucet                                                                                                                                                                                                                                                                                                                                                                                                                                                                                                                                                                                                                                                                                                                                                                                                                                                                                                                                                                                                                                                                                                                                                                                                                                                                                                                                                                                                                                                                                                                                                                                                                                                                                                                                                                                                                                                                                                                                                                                                                                                                                                                 |                         | Bowls                                                          |
|          | K-208          | 6" Extended Style Swing Spout Deck Mount Faucet with Wrist                                                                                                                                                                                                                                                                                                                                                                                                                                                                                                                                                                                                                                                                                                                                                                                                                                                                                                                                                                                                                                                                                                                                                                                                                                                                                                                                                                                                                                                                                                                                                                                                                                                                                                                                                                                                                                                                                                                                                                                                                                                                     | 7-PS-17D                | Two Welded 7-3/4" High Side Splashes For 7-PS-25,              |
|          |                | Handles                                                                                                                                                                                                                                                                                                                                                                                                                                                                                                                                                                                                                                                                                                                                                                                                                                                                                                                                                                                                                                                                                                                                                                                                                                                                                                                                                                                                                                                                                                                                                                                                                                                                                                                                                                                                                                                                                                                                                                                                                                                                                                                        |                         | 7-PS-26                                                        |
|          | K-316          | Replacement Wrist Handle Faucet for Splash                                                                                                                                                                                                                                                                                                                                                                                                                                                                                                                                                                                                                                                                                                                                                                                                                                                                                                                                                                                                                                                                                                                                                                                                                                                                                                                                                                                                                                                                                                                                                                                                                                                                                                                                                                                                                                                                                                                                                                                                                                                                                     | 7-PS-24                 | Tubular Wall Supports                                          |
|          |                | Mounted Handsinks                                                                                                                                                                                                                                                                                                                                                                                                                                                                                                                                                                                                                                                                                                                                                                                                                                                                                                                                                                                                                                                                                                                                                                                                                                                                                                                                                                                                                                                                                                                                                                                                                                                                                                                                                                                                                                                                                                                                                                                                                                                                                                              | 7-PS-27                 | Bolted 7-3/4" High Side Splash For Units with 10"x14" Bowl and |
|          | K-316-LU       | Wrist Handles Only for Splash Mount                                                                                                                                                                                                                                                                                                                                                                                                                                                                                                                                                                                                                                                                                                                                                                                                                                                                                                                                                                                                                                                                                                                                                                                                                                                                                                                                                                                                                                                                                                                                                                                                                                                                                                                                                                                                                                                                                                                                                                                                                                                                                            | • = .                   | Splash Mounted Faucet                                          |
|          | K-320-LU       | Wrist Handles Only for Deck Mount                                                                                                                                                                                                                                                                                                                                                                                                                                                                                                                                                                                                                                                                                                                                                                                                                                                                                                                                                                                                                                                                                                                                                                                                                                                                                                                                                                                                                                                                                                                                                                                                                                                                                                                                                                                                                                                                                                                                                                                                                                                                                              | 7-PS-27A                | Bolted 7-3/4" High Side Splash For Units with                  |
|          | K-400          | Hands-Free Wand                                                                                                                                                                                                                                                                                                                                                                                                                                                                                                                                                                                                                                                                                                                                                                                                                                                                                                                                                                                                                                                                                                                                                                                                                                                                                                                                                                                                                                                                                                                                                                                                                                                                                                                                                                                                                                                                                                                                                                                                                                                                                                                | <br>7102/A              | 9"x9" Bowls                                                    |
| ACCES    |                | MODIFICATIONS                                                                                                                                                                                                                                                                                                                                                                                                                                                                                                                                                                                                                                                                                                                                                                                                                                                                                                                                                                                                                                                                                                                                                                                                                                                                                                                                                                                                                                                                                                                                                                                                                                                                                                                                                                                                                                                                                                                                                                                                                                                                                                                  | 7-PS-27B                | Bolted 7-3/4" High Side Splash For Units with 10"x14" Bowl and |
| QTY.     | ,00111E0 0     | a mobility in the control of the con | <br>710275              | Deck Mounted Faucet                                            |
| <u> </u> | K-26           | Lever Operated Drain with Overflow & P-Trap                                                                                                                                                                                                                                                                                                                                                                                                                                                                                                                                                                                                                                                                                                                                                                                                                                                                                                                                                                                                                                                                                                                                                                                                                                                                                                                                                                                                                                                                                                                                                                                                                                                                                                                                                                                                                                                                                                                                                                                                                                                                                    | 7-PS-27C                | Bolted 7-3/4" High Side Splash For Units with 16"x14" Bowls    |
|          | K-20<br>K-103  | Foot Pedal Valve Replacement                                                                                                                                                                                                                                                                                                                                                                                                                                                                                                                                                                                                                                                                                                                                                                                                                                                                                                                                                                                                                                                                                                                                                                                                                                                                                                                                                                                                                                                                                                                                                                                                                                                                                                                                                                                                                                                                                                                                                                                                                                                                                                   | <br>7-PS-27D            | Bolted 7-3/4" High Side Splashes For 7-PS-25, 7-PS-26          |
|          | K-103          |                                                                                                                                                                                                                                                                                                                                                                                                                                                                                                                                                                                                                                                                                                                                                                                                                                                                                                                                                                                                                                                                                                                                                                                                                                                                                                                                                                                                                                                                                                                                                                                                                                                                                                                                                                                                                                                                                                                                                                                                                                                                                                                                | <br>7-PS-27E            |                                                                |
|          | K-104<br>K-170 | Knee Valve Replacement                                                                                                                                                                                                                                                                                                                                                                                                                                                                                                                                                                                                                                                                                                                                                                                                                                                                                                                                                                                                                                                                                                                                                                                                                                                                                                                                                                                                                                                                                                                                                                                                                                                                                                                                                                                                                                                                                                                                                                                                                                                                                                         | <br>7-PS-27E<br>7-PS-29 | Bolted 7-3/4" High Side Splashes For 16"x20" Bowls             |
|          | K-170<br>K-310 | Eye Wash Attachment Strainer Backet With Metal Boot                                                                                                                                                                                                                                                                                                                                                                                                                                                                                                                                                                                                                                                                                                                                                                                                                                                                                                                                                                                                                                                                                                                                                                                                                                                                                                                                                                                                                                                                                                                                                                                                                                                                                                                                                                                                                                                                                                                                                                                                                                                                            | <br>1-1-3-23            | Added Trash Receptacle (To Pedestal Base Models                |
|          | K-316-LU       | Strainer Basket With Metal Post                                                                                                                                                                                                                                                                                                                                                                                                                                                                                                                                                                                                                                                                                                                                                                                                                                                                                                                                                                                                                                                                                                                                                                                                                                                                                                                                                                                                                                                                                                                                                                                                                                                                                                                                                                                                                                                                                                                                                                                                                                                                                                | 7-PS-31                 | 7-PS-33 or 7-PS-37)                                            |
|          |                | Wrist Handles Only For Splash Mounted Faucets                                                                                                                                                                                                                                                                                                                                                                                                                                                                                                                                                                                                                                                                                                                                                                                                                                                                                                                                                                                                                                                                                                                                                                                                                                                                                                                                                                                                                                                                                                                                                                                                                                                                                                                                                                                                                                                                                                                                                                                                                                                                                  | <br>1-1-3-31            | Skirt Assembly For Support For 10" x 14" Bowls with Splash     |
|          | K-320-LU       | Wrist Handles Only For Deck Mounted Faucets                                                                                                                                                                                                                                                                                                                                                                                                                                                                                                                                                                                                                                                                                                                                                                                                                                                                                                                                                                                                                                                                                                                                                                                                                                                                                                                                                                                                                                                                                                                                                                                                                                                                                                                                                                                                                                                                                                                                                                                                                                                                                    |                         | Mounted Faucets                                                |
|          | K-410          | Strainer Plate For 7-PS-50 Drain                                                                                                                                                                                                                                                                                                                                                                                                                                                                                                                                                                                                                                                                                                                                                                                                                                                                                                                                                                                                                                                                                                                                                                                                                                                                                                                                                                                                                                                                                                                                                                                                                                                                                                                                                                                                                                                                                                                                                                                                                                                                                               | 7 00 04 4               | (Clearance Height: Front - 5-1/4", Back - 7-1/2")              |
|          | 7-PS-10        | P-Trap Chrome plated (1-1/2" IPS-17 gauge)                                                                                                                                                                                                                                                                                                                                                                                                                                                                                                                                                                                                                                                                                                                                                                                                                                                                                                                                                                                                                                                                                                                                                                                                                                                                                                                                                                                                                                                                                                                                                                                                                                                                                                                                                                                                                                                                                                                                                                                                                                                                                     | <br>7-PS-31A            | Skirt Assembly For Support For 9" x 9" Bowls (Clearance        |
|          | 7-PS-11        | Welded 12" High Side Splash For Units with 10"x14" Bowl and                                                                                                                                                                                                                                                                                                                                                                                                                                                                                                                                                                                                                                                                                                                                                                                                                                                                                                                                                                                                                                                                                                                                                                                                                                                                                                                                                                                                                                                                                                                                                                                                                                                                                                                                                                                                                                                                                                                                                                                                                                                                    | 7 DO 04 D               | Height: Front - 5-1/4", Back - 7-1/2")                         |
|          |                | Splash Mounted Faucet                                                                                                                                                                                                                                                                                                                                                                                                                                                                                                                                                                                                                                                                                                                                                                                                                                                                                                                                                                                                                                                                                                                                                                                                                                                                                                                                                                                                                                                                                                                                                                                                                                                                                                                                                                                                                                                                                                                                                                                                                                                                                                          | <br>7-PS-31B            | Skirt Assembly For Support For 10" x 14" Bowls with Deck       |
|          | 7-PS-11A       | Welded 12" High Side Splash For Units with                                                                                                                                                                                                                                                                                                                                                                                                                                                                                                                                                                                                                                                                                                                                                                                                                                                                                                                                                                                                                                                                                                                                                                                                                                                                                                                                                                                                                                                                                                                                                                                                                                                                                                                                                                                                                                                                                                                                                                                                                                                                                     |                         | Mounted Faucets (Clearance Height: Front -                     |
|          |                | 9"x9" Bowls                                                                                                                                                                                                                                                                                                                                                                                                                                                                                                                                                                                                                                                                                                                                                                                                                                                                                                                                                                                                                                                                                                                                                                                                                                                                                                                                                                                                                                                                                                                                                                                                                                                                                                                                                                                                                                                                                                                                                                                                                                                                                                                    |                         | 5-1/4", Back - 7-1/2")                                         |
|          | 7-PS-11B       | Welded 12" High Side Splash For Units with                                                                                                                                                                                                                                                                                                                                                                                                                                                                                                                                                                                                                                                                                                                                                                                                                                                                                                                                                                                                                                                                                                                                                                                                                                                                                                                                                                                                                                                                                                                                                                                                                                                                                                                                                                                                                                                                                                                                                                                                                                                                                     | <br>7-PS-32             | Knee Operated Valve Assembly                                   |
|          |                | 10"x14" Bowl and Deck Mounted Faucet                                                                                                                                                                                                                                                                                                                                                                                                                                                                                                                                                                                                                                                                                                                                                                                                                                                                                                                                                                                                                                                                                                                                                                                                                                                                                                                                                                                                                                                                                                                                                                                                                                                                                                                                                                                                                                                                                                                                                                                                                                                                                           | <br>7-PS-33             | Pedestal Base With Foot Valve                                  |
|          | 7-PS-11C       | Welded 12" High Side Splash For Units with                                                                                                                                                                                                                                                                                                                                                                                                                                                                                                                                                                                                                                                                                                                                                                                                                                                                                                                                                                                                                                                                                                                                                                                                                                                                                                                                                                                                                                                                                                                                                                                                                                                                                                                                                                                                                                                                                                                                                                                                                                                                                     | <br>7-PS-34             | Towel & Soap Dispenser                                         |
|          |                | 16"x14"                                                                                                                                                                                                                                                                                                                                                                                                                                                                                                                                                                                                                                                                                                                                                                                                                                                                                                                                                                                                                                                                                                                                                                                                                                                                                                                                                                                                                                                                                                                                                                                                                                                                                                                                                                                                                                                                                                                                                                                                                                                                                                                        | <br>7-PS-35             | Paper Towel Dispenser - Wall Mounted                           |
|          | 7-PS-11D       | Welded 12" High Side Splash For 7-PS-25, 7-PS-26                                                                                                                                                                                                                                                                                                                                                                                                                                                                                                                                                                                                                                                                                                                                                                                                                                                                                                                                                                                                                                                                                                                                                                                                                                                                                                                                                                                                                                                                                                                                                                                                                                                                                                                                                                                                                                                                                                                                                                                                                                                                               | <br>7-PS-36             | Side Mounting Wall Brackets For Added Strength                 |
|          | 7-PS-11E       | Welded 12" High Side Splash For 16"x20" Bowl                                                                                                                                                                                                                                                                                                                                                                                                                                                                                                                                                                                                                                                                                                                                                                                                                                                                                                                                                                                                                                                                                                                                                                                                                                                                                                                                                                                                                                                                                                                                                                                                                                                                                                                                                                                                                                                                                                                                                                                                                                                                                   | <br>7-PS-37             | Pedestal Base Only                                             |
|          | 7-PS-12        | Wall Mounted Soap Dispenser                                                                                                                                                                                                                                                                                                                                                                                                                                                                                                                                                                                                                                                                                                                                                                                                                                                                                                                                                                                                                                                                                                                                                                                                                                                                                                                                                                                                                                                                                                                                                                                                                                                                                                                                                                                                                                                                                                                                                                                                                                                                                                    | <br>7-PS-37B            | Pedestal Base For Deck Mounted Faucet                          |
|          | 7-PS-14        | P-Trap Chrome plated (1-1/2" IPS-22 gauge)                                                                                                                                                                                                                                                                                                                                                                                                                                                                                                                                                                                                                                                                                                                                                                                                                                                                                                                                                                                                                                                                                                                                                                                                                                                                                                                                                                                                                                                                                                                                                                                                                                                                                                                                                                                                                                                                                                                                                                                                                                                                                     | <br>7-PS-38             | Plastic Replacement Handles                                    |
|          | 7-PS-15        | Two Welded 12" High Welded Side Splashes For Units with                                                                                                                                                                                                                                                                                                                                                                                                                                                                                                                                                                                                                                                                                                                                                                                                                                                                                                                                                                                                                                                                                                                                                                                                                                                                                                                                                                                                                                                                                                                                                                                                                                                                                                                                                                                                                                                                                                                                                                                                                                                                        | <br>7-PS-39             | Foot Pedal Assembly with Floor Bracket                         |
|          |                | 10"x14" Bowl and Splash Mounted Faucet                                                                                                                                                                                                                                                                                                                                                                                                                                                                                                                                                                                                                                                                                                                                                                                                                                                                                                                                                                                                                                                                                                                                                                                                                                                                                                                                                                                                                                                                                                                                                                                                                                                                                                                                                                                                                                                                                                                                                                                                                                                                                         | <br>7-PS-92             | Tankless Water Heater for edestal Base Hand Sinks              |
|          | 7-PS-15A       | Two Welded 12" High Side Splashes For Units with 9"x9" Bowls                                                                                                                                                                                                                                                                                                                                                                                                                                                                                                                                                                                                                                                                                                                                                                                                                                                                                                                                                                                                                                                                                                                                                                                                                                                                                                                                                                                                                                                                                                                                                                                                                                                                                                                                                                                                                                                                                                                                                                                                                                                                   |                         |                                                                |
| QTY.     |                |                                                                                                                                                                                                                                                                                                                                                                                                                                                                                                                                                                                                                                                                                                                                                                                                                                                                                                                                                                                                                                                                                                                                                                                                                                                                                                                                                                                                                                                                                                                                                                                                                                                                                                                                                                                                                                                                                                                                                                                                                                                                                                                                |                         |                                                                |