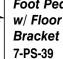

## HAND SINK PARTS, ACCESSORIES & MODIFICATIONS

| Item #:    |  |
|------------|--|
| Project #: |  |

| FAUCE    | TS & REP       | LACEMENT PARTS                                                                                                                                                                                                                                                                                                                                                                                                                                                                                                                                                                                                                                                                                                                                                                                                                                                                                                                                                                                                                                                                                                                                                                                                                                                                                                                                                                                                                                                                                                                                                                                                                                                                                                                                                                                                                                                                                                                                                                                                                                                                                                                 | <br>7-PS-15B            | Two Welded 12" High Side Splashes For Units with 10"x14"       |
|----------|----------------|--------------------------------------------------------------------------------------------------------------------------------------------------------------------------------------------------------------------------------------------------------------------------------------------------------------------------------------------------------------------------------------------------------------------------------------------------------------------------------------------------------------------------------------------------------------------------------------------------------------------------------------------------------------------------------------------------------------------------------------------------------------------------------------------------------------------------------------------------------------------------------------------------------------------------------------------------------------------------------------------------------------------------------------------------------------------------------------------------------------------------------------------------------------------------------------------------------------------------------------------------------------------------------------------------------------------------------------------------------------------------------------------------------------------------------------------------------------------------------------------------------------------------------------------------------------------------------------------------------------------------------------------------------------------------------------------------------------------------------------------------------------------------------------------------------------------------------------------------------------------------------------------------------------------------------------------------------------------------------------------------------------------------------------------------------------------------------------------------------------------------------|-------------------------|----------------------------------------------------------------|
| QTY.     |                |                                                                                                                                                                                                                                                                                                                                                                                                                                                                                                                                                                                                                                                                                                                                                                                                                                                                                                                                                                                                                                                                                                                                                                                                                                                                                                                                                                                                                                                                                                                                                                                                                                                                                                                                                                                                                                                                                                                                                                                                                                                                                                                                |                         | Bowl and Deck Mounted Faucet                                   |
|          | K-00           | Repair Kit for K-50, K-52 and K-59 Faucets                                                                                                                                                                                                                                                                                                                                                                                                                                                                                                                                                                                                                                                                                                                                                                                                                                                                                                                                                                                                                                                                                                                                                                                                                                                                                                                                                                                                                                                                                                                                                                                                                                                                                                                                                                                                                                                                                                                                                                                                                                                                                     | <br>7-PS-15C            | Two Welded 12" High Side Splashes For Units with 16"x14"       |
|          | K-01           | Bonnet for Pedal Valve/Knee Valve (K-103 & 104,                                                                                                                                                                                                                                                                                                                                                                                                                                                                                                                                                                                                                                                                                                                                                                                                                                                                                                                                                                                                                                                                                                                                                                                                                                                                                                                                                                                                                                                                                                                                                                                                                                                                                                                                                                                                                                                                                                                                                                                                                                                                                | <br>7-PS-15D            | Two Welded 12" High Side Splashes For 7-PS-25,                 |
|          |                | 7-PS-32 & 7-PS-39 replacement)                                                                                                                                                                                                                                                                                                                                                                                                                                                                                                                                                                                                                                                                                                                                                                                                                                                                                                                                                                                                                                                                                                                                                                                                                                                                                                                                                                                                                                                                                                                                                                                                                                                                                                                                                                                                                                                                                                                                                                                                                                                                                                 |                         | 7-PS-26                                                        |
|          | K-08           | .5 GPM Low-Flow Aerator                                                                                                                                                                                                                                                                                                                                                                                                                                                                                                                                                                                                                                                                                                                                                                                                                                                                                                                                                                                                                                                                                                                                                                                                                                                                                                                                                                                                                                                                                                                                                                                                                                                                                                                                                                                                                                                                                                                                                                                                                                                                                                        | <br>7-PS-15E            | Two Welded 12" High Side Splashes For 16"x20" Bowls            |
|          | K-12           | Deck Mounted Soap Dispenser                                                                                                                                                                                                                                                                                                                                                                                                                                                                                                                                                                                                                                                                                                                                                                                                                                                                                                                                                                                                                                                                                                                                                                                                                                                                                                                                                                                                                                                                                                                                                                                                                                                                                                                                                                                                                                                                                                                                                                                                                                                                                                    | <br>7-PS-16             | Welded 7-3/4" High Side Splash For Units with 10"x14" Bowl     |
|          | K-13           | Stainless Steel Wall Mounted Soap Dispenser                                                                                                                                                                                                                                                                                                                                                                                                                                                                                                                                                                                                                                                                                                                                                                                                                                                                                                                                                                                                                                                                                                                                                                                                                                                                                                                                                                                                                                                                                                                                                                                                                                                                                                                                                                                                                                                                                                                                                                                                                                                                                    |                         | and Splash Mounted Faucet                                      |
|          | K-22           | Deck Mounted Faucet                                                                                                                                                                                                                                                                                                                                                                                                                                                                                                                                                                                                                                                                                                                                                                                                                                                                                                                                                                                                                                                                                                                                                                                                                                                                                                                                                                                                                                                                                                                                                                                                                                                                                                                                                                                                                                                                                                                                                                                                                                                                                                            | <br>7-PS-16A            | Welded 7-3/4" High Side Splash For Units with                  |
|          | K-47           | Drinking Bubbler                                                                                                                                                                                                                                                                                                                                                                                                                                                                                                                                                                                                                                                                                                                                                                                                                                                                                                                                                                                                                                                                                                                                                                                                                                                                                                                                                                                                                                                                                                                                                                                                                                                                                                                                                                                                                                                                                                                                                                                                                                                                                                               |                         | 9"x9" Bowls                                                    |
|          | K-52           | Gooseneck - Deck Mounted - Extra Heavy Duty                                                                                                                                                                                                                                                                                                                                                                                                                                                                                                                                                                                                                                                                                                                                                                                                                                                                                                                                                                                                                                                                                                                                                                                                                                                                                                                                                                                                                                                                                                                                                                                                                                                                                                                                                                                                                                                                                                                                                                                                                                                                                    | <br>7-PS-16B            | Welded 7-3/4" High Side Splash For Units with                  |
|          | K-59           | Splash Mounted Gooseneck Faucet - 4" O.C.                                                                                                                                                                                                                                                                                                                                                                                                                                                                                                                                                                                                                                                                                                                                                                                                                                                                                                                                                                                                                                                                                                                                                                                                                                                                                                                                                                                                                                                                                                                                                                                                                                                                                                                                                                                                                                                                                                                                                                                                                                                                                      |                         | 10"x14" Bowl and Deck Mounted Faucet                           |
|          | K-69           | Splash Mounted Gooseneck Faucet - 4" O.C.                                                                                                                                                                                                                                                                                                                                                                                                                                                                                                                                                                                                                                                                                                                                                                                                                                                                                                                                                                                                                                                                                                                                                                                                                                                                                                                                                                                                                                                                                                                                                                                                                                                                                                                                                                                                                                                                                                                                                                                                                                                                                      | <br>7-PS-16C            | Welded 7-3/4" High Side Splash For Units with 16"x14" Bowls    |
|          |                | (extra heavy duty)                                                                                                                                                                                                                                                                                                                                                                                                                                                                                                                                                                                                                                                                                                                                                                                                                                                                                                                                                                                                                                                                                                                                                                                                                                                                                                                                                                                                                                                                                                                                                                                                                                                                                                                                                                                                                                                                                                                                                                                                                                                                                                             | <br>7-PS-16D            | Welded 7-3/4" High Side Splash For 7-PS-25, 7-PS-26            |
|          | K-121          | Gooseneck Faucet                                                                                                                                                                                                                                                                                                                                                                                                                                                                                                                                                                                                                                                                                                                                                                                                                                                                                                                                                                                                                                                                                                                                                                                                                                                                                                                                                                                                                                                                                                                                                                                                                                                                                                                                                                                                                                                                                                                                                                                                                                                                                                               | <br>7-PS-17             | Two Welded 7-3/4" High Welded Side Splashes For Units with     |
|          | K-123          | 6" Extended Style Swing Spout Splash Mount Faucet                                                                                                                                                                                                                                                                                                                                                                                                                                                                                                                                                                                                                                                                                                                                                                                                                                                                                                                                                                                                                                                                                                                                                                                                                                                                                                                                                                                                                                                                                                                                                                                                                                                                                                                                                                                                                                                                                                                                                                                                                                                                              |                         | 10"x14" Bowl and Splash Mounted Faucet                         |
|          | K-124          | 6" Extended Style Swing Spout Deck Mount Faucet                                                                                                                                                                                                                                                                                                                                                                                                                                                                                                                                                                                                                                                                                                                                                                                                                                                                                                                                                                                                                                                                                                                                                                                                                                                                                                                                                                                                                                                                                                                                                                                                                                                                                                                                                                                                                                                                                                                                                                                                                                                                                | 7-PS-17A                | Two Welded 7-3/4" High Side Splashes For Units with 9"x9"      |
|          | K-175          | Splash Mounted Hands Free Electronic Faucet                                                                                                                                                                                                                                                                                                                                                                                                                                                                                                                                                                                                                                                                                                                                                                                                                                                                                                                                                                                                                                                                                                                                                                                                                                                                                                                                                                                                                                                                                                                                                                                                                                                                                                                                                                                                                                                                                                                                                                                                                                                                                    |                         | Bowls                                                          |
|          |                | (AC/DC Operated)                                                                                                                                                                                                                                                                                                                                                                                                                                                                                                                                                                                                                                                                                                                                                                                                                                                                                                                                                                                                                                                                                                                                                                                                                                                                                                                                                                                                                                                                                                                                                                                                                                                                                                                                                                                                                                                                                                                                                                                                                                                                                                               | 7-PS-17B                | Two Welded 7-3/4" High Side Splashes For Units with 10"x14"    |
|          | K-180          | Deck Mounted Hands Free Electronic Faucet                                                                                                                                                                                                                                                                                                                                                                                                                                                                                                                                                                                                                                                                                                                                                                                                                                                                                                                                                                                                                                                                                                                                                                                                                                                                                                                                                                                                                                                                                                                                                                                                                                                                                                                                                                                                                                                                                                                                                                                                                                                                                      |                         | Bowl and Deck Mounted Faucet                                   |
|          |                | (AC/DC Operated)                                                                                                                                                                                                                                                                                                                                                                                                                                                                                                                                                                                                                                                                                                                                                                                                                                                                                                                                                                                                                                                                                                                                                                                                                                                                                                                                                                                                                                                                                                                                                                                                                                                                                                                                                                                                                                                                                                                                                                                                                                                                                                               | 7-PS-17C                | Two Welded 7-3/4" High Side Splashes For Units with 16"x14"    |
|          | K-190          | Metered Faucet                                                                                                                                                                                                                                                                                                                                                                                                                                                                                                                                                                                                                                                                                                                                                                                                                                                                                                                                                                                                                                                                                                                                                                                                                                                                                                                                                                                                                                                                                                                                                                                                                                                                                                                                                                                                                                                                                                                                                                                                                                                                                                                 |                         | Bowls                                                          |
|          | K-208          | 6" Extended Style Swing Spout Deck Mount Faucet with Wrist                                                                                                                                                                                                                                                                                                                                                                                                                                                                                                                                                                                                                                                                                                                                                                                                                                                                                                                                                                                                                                                                                                                                                                                                                                                                                                                                                                                                                                                                                                                                                                                                                                                                                                                                                                                                                                                                                                                                                                                                                                                                     | 7-PS-17D                | Two Welded 7-3/4" High Side Splashes For 7-PS-25,              |
|          |                | Handles                                                                                                                                                                                                                                                                                                                                                                                                                                                                                                                                                                                                                                                                                                                                                                                                                                                                                                                                                                                                                                                                                                                                                                                                                                                                                                                                                                                                                                                                                                                                                                                                                                                                                                                                                                                                                                                                                                                                                                                                                                                                                                                        |                         | 7-PS-26                                                        |
|          | K-316          | Replacement Wrist Handle Faucet for Splash                                                                                                                                                                                                                                                                                                                                                                                                                                                                                                                                                                                                                                                                                                                                                                                                                                                                                                                                                                                                                                                                                                                                                                                                                                                                                                                                                                                                                                                                                                                                                                                                                                                                                                                                                                                                                                                                                                                                                                                                                                                                                     | 7-PS-24                 | Tubular Wall Supports                                          |
|          |                | Mounted Handsinks                                                                                                                                                                                                                                                                                                                                                                                                                                                                                                                                                                                                                                                                                                                                                                                                                                                                                                                                                                                                                                                                                                                                                                                                                                                                                                                                                                                                                                                                                                                                                                                                                                                                                                                                                                                                                                                                                                                                                                                                                                                                                                              | 7-PS-27                 | Bolted 7-3/4" High Side Splash For Units with 10"x14" Bowl and |
|          | K-316-LU       | Wrist Handles Only for Splash Mount                                                                                                                                                                                                                                                                                                                                                                                                                                                                                                                                                                                                                                                                                                                                                                                                                                                                                                                                                                                                                                                                                                                                                                                                                                                                                                                                                                                                                                                                                                                                                                                                                                                                                                                                                                                                                                                                                                                                                                                                                                                                                            | • = .                   | Splash Mounted Faucet                                          |
|          | K-320-LU       | Wrist Handles Only for Deck Mount                                                                                                                                                                                                                                                                                                                                                                                                                                                                                                                                                                                                                                                                                                                                                                                                                                                                                                                                                                                                                                                                                                                                                                                                                                                                                                                                                                                                                                                                                                                                                                                                                                                                                                                                                                                                                                                                                                                                                                                                                                                                                              | 7-PS-27A                | Bolted 7-3/4" High Side Splash For Units with                  |
|          | K-400          | Hands-Free Wand                                                                                                                                                                                                                                                                                                                                                                                                                                                                                                                                                                                                                                                                                                                                                                                                                                                                                                                                                                                                                                                                                                                                                                                                                                                                                                                                                                                                                                                                                                                                                                                                                                                                                                                                                                                                                                                                                                                                                                                                                                                                                                                | <br>7102/A              | 9"x9" Bowls                                                    |
| ACCES    |                | MODIFICATIONS                                                                                                                                                                                                                                                                                                                                                                                                                                                                                                                                                                                                                                                                                                                                                                                                                                                                                                                                                                                                                                                                                                                                                                                                                                                                                                                                                                                                                                                                                                                                                                                                                                                                                                                                                                                                                                                                                                                                                                                                                                                                                                                  | 7-PS-27B                | Bolted 7-3/4" High Side Splash For Units with 10"x14" Bowl and |
| QTY.     | ,00111E0 0     | a mobility in the control of the con | <br>710275              | Deck Mounted Faucet                                            |
| <u> </u> | K-26           | Lever Operated Drain with Overflow & P-Trap                                                                                                                                                                                                                                                                                                                                                                                                                                                                                                                                                                                                                                                                                                                                                                                                                                                                                                                                                                                                                                                                                                                                                                                                                                                                                                                                                                                                                                                                                                                                                                                                                                                                                                                                                                                                                                                                                                                                                                                                                                                                                    | 7-PS-27C                | Bolted 7-3/4" High Side Splash For Units with 16"x14" Bowls    |
|          | K-20<br>K-103  | Foot Pedal Valve Replacement                                                                                                                                                                                                                                                                                                                                                                                                                                                                                                                                                                                                                                                                                                                                                                                                                                                                                                                                                                                                                                                                                                                                                                                                                                                                                                                                                                                                                                                                                                                                                                                                                                                                                                                                                                                                                                                                                                                                                                                                                                                                                                   | <br>7-PS-27D            | Bolted 7-3/4" High Side Splashes For 7-PS-25, 7-PS-26          |
|          | K-103          |                                                                                                                                                                                                                                                                                                                                                                                                                                                                                                                                                                                                                                                                                                                                                                                                                                                                                                                                                                                                                                                                                                                                                                                                                                                                                                                                                                                                                                                                                                                                                                                                                                                                                                                                                                                                                                                                                                                                                                                                                                                                                                                                | <br>7-PS-27E            |                                                                |
|          | K-104<br>K-170 | Knee Valve Replacement                                                                                                                                                                                                                                                                                                                                                                                                                                                                                                                                                                                                                                                                                                                                                                                                                                                                                                                                                                                                                                                                                                                                                                                                                                                                                                                                                                                                                                                                                                                                                                                                                                                                                                                                                                                                                                                                                                                                                                                                                                                                                                         | <br>7-PS-27E<br>7-PS-29 | Bolted 7-3/4" High Side Splashes For 16"x20" Bowls             |
|          | K-170<br>K-310 | Eye Wash Attachment Strainer Backet With Metal Boot                                                                                                                                                                                                                                                                                                                                                                                                                                                                                                                                                                                                                                                                                                                                                                                                                                                                                                                                                                                                                                                                                                                                                                                                                                                                                                                                                                                                                                                                                                                                                                                                                                                                                                                                                                                                                                                                                                                                                                                                                                                                            | <br>1-1-3-23            | Added Trash Receptacle (To Pedestal Base Models                |
|          | K-316-LU       | Strainer Basket With Metal Post                                                                                                                                                                                                                                                                                                                                                                                                                                                                                                                                                                                                                                                                                                                                                                                                                                                                                                                                                                                                                                                                                                                                                                                                                                                                                                                                                                                                                                                                                                                                                                                                                                                                                                                                                                                                                                                                                                                                                                                                                                                                                                | 7-PS-31                 | 7-PS-33 or 7-PS-37)                                            |
|          |                | Wrist Handles Only For Splash Mounted Faucets                                                                                                                                                                                                                                                                                                                                                                                                                                                                                                                                                                                                                                                                                                                                                                                                                                                                                                                                                                                                                                                                                                                                                                                                                                                                                                                                                                                                                                                                                                                                                                                                                                                                                                                                                                                                                                                                                                                                                                                                                                                                                  | <br>1-1-3-31            | Skirt Assembly For Support For 10" x 14" Bowls with Splash     |
|          | K-320-LU       | Wrist Handles Only For Deck Mounted Faucets                                                                                                                                                                                                                                                                                                                                                                                                                                                                                                                                                                                                                                                                                                                                                                                                                                                                                                                                                                                                                                                                                                                                                                                                                                                                                                                                                                                                                                                                                                                                                                                                                                                                                                                                                                                                                                                                                                                                                                                                                                                                                    |                         | Mounted Faucets                                                |
|          | K-410          | Strainer Plate For 7-PS-50 Drain                                                                                                                                                                                                                                                                                                                                                                                                                                                                                                                                                                                                                                                                                                                                                                                                                                                                                                                                                                                                                                                                                                                                                                                                                                                                                                                                                                                                                                                                                                                                                                                                                                                                                                                                                                                                                                                                                                                                                                                                                                                                                               | 7 00 04 4               | (Clearance Height: Front - 5-1/4", Back - 7-1/2")              |
|          | 7-PS-10        | P-Trap Chrome plated (1-1/2" IPS-17 gauge)                                                                                                                                                                                                                                                                                                                                                                                                                                                                                                                                                                                                                                                                                                                                                                                                                                                                                                                                                                                                                                                                                                                                                                                                                                                                                                                                                                                                                                                                                                                                                                                                                                                                                                                                                                                                                                                                                                                                                                                                                                                                                     | <br>7-PS-31A            | Skirt Assembly For Support For 9" x 9" Bowls (Clearance        |
|          | 7-PS-11        | Welded 12" High Side Splash For Units with 10"x14" Bowl and                                                                                                                                                                                                                                                                                                                                                                                                                                                                                                                                                                                                                                                                                                                                                                                                                                                                                                                                                                                                                                                                                                                                                                                                                                                                                                                                                                                                                                                                                                                                                                                                                                                                                                                                                                                                                                                                                                                                                                                                                                                                    | 7 DO 04 D               | Height: Front - 5-1/4", Back - 7-1/2")                         |
|          |                | Splash Mounted Faucet                                                                                                                                                                                                                                                                                                                                                                                                                                                                                                                                                                                                                                                                                                                                                                                                                                                                                                                                                                                                                                                                                                                                                                                                                                                                                                                                                                                                                                                                                                                                                                                                                                                                                                                                                                                                                                                                                                                                                                                                                                                                                                          | <br>7-PS-31B            | Skirt Assembly For Support For 10" x 14" Bowls with Deck       |
|          | 7-PS-11A       | Welded 12" High Side Splash For Units with                                                                                                                                                                                                                                                                                                                                                                                                                                                                                                                                                                                                                                                                                                                                                                                                                                                                                                                                                                                                                                                                                                                                                                                                                                                                                                                                                                                                                                                                                                                                                                                                                                                                                                                                                                                                                                                                                                                                                                                                                                                                                     |                         | Mounted Faucets (Clearance Height: Front -                     |
|          |                | 9"x9" Bowls                                                                                                                                                                                                                                                                                                                                                                                                                                                                                                                                                                                                                                                                                                                                                                                                                                                                                                                                                                                                                                                                                                                                                                                                                                                                                                                                                                                                                                                                                                                                                                                                                                                                                                                                                                                                                                                                                                                                                                                                                                                                                                                    |                         | 5-1/4", Back - 7-1/2")                                         |
|          | 7-PS-11B       | Welded 12" High Side Splash For Units with                                                                                                                                                                                                                                                                                                                                                                                                                                                                                                                                                                                                                                                                                                                                                                                                                                                                                                                                                                                                                                                                                                                                                                                                                                                                                                                                                                                                                                                                                                                                                                                                                                                                                                                                                                                                                                                                                                                                                                                                                                                                                     | <br>7-PS-32             | Knee Operated Valve Assembly                                   |
|          |                | 10"x14" Bowl and Deck Mounted Faucet                                                                                                                                                                                                                                                                                                                                                                                                                                                                                                                                                                                                                                                                                                                                                                                                                                                                                                                                                                                                                                                                                                                                                                                                                                                                                                                                                                                                                                                                                                                                                                                                                                                                                                                                                                                                                                                                                                                                                                                                                                                                                           | <br>7-PS-33             | Pedestal Base With Foot Valve                                  |
|          | 7-PS-11C       | Welded 12" High Side Splash For Units with                                                                                                                                                                                                                                                                                                                                                                                                                                                                                                                                                                                                                                                                                                                                                                                                                                                                                                                                                                                                                                                                                                                                                                                                                                                                                                                                                                                                                                                                                                                                                                                                                                                                                                                                                                                                                                                                                                                                                                                                                                                                                     | <br>7-PS-34             | Towel & Soap Dispenser                                         |
|          |                | 16"x14"                                                                                                                                                                                                                                                                                                                                                                                                                                                                                                                                                                                                                                                                                                                                                                                                                                                                                                                                                                                                                                                                                                                                                                                                                                                                                                                                                                                                                                                                                                                                                                                                                                                                                                                                                                                                                                                                                                                                                                                                                                                                                                                        | <br>7-PS-35             | Paper Towel Dispenser - Wall Mounted                           |
|          | 7-PS-11D       | Welded 12" High Side Splash For 7-PS-25, 7-PS-26                                                                                                                                                                                                                                                                                                                                                                                                                                                                                                                                                                                                                                                                                                                                                                                                                                                                                                                                                                                                                                                                                                                                                                                                                                                                                                                                                                                                                                                                                                                                                                                                                                                                                                                                                                                                                                                                                                                                                                                                                                                                               | <br>7-PS-36             | Side Mounting Wall Brackets For Added Strength                 |
|          | 7-PS-11E       | Welded 12" High Side Splash For 16"x20" Bowl                                                                                                                                                                                                                                                                                                                                                                                                                                                                                                                                                                                                                                                                                                                                                                                                                                                                                                                                                                                                                                                                                                                                                                                                                                                                                                                                                                                                                                                                                                                                                                                                                                                                                                                                                                                                                                                                                                                                                                                                                                                                                   | <br>7-PS-37             | Pedestal Base Only                                             |
|          | 7-PS-12        | Wall Mounted Soap Dispenser                                                                                                                                                                                                                                                                                                                                                                                                                                                                                                                                                                                                                                                                                                                                                                                                                                                                                                                                                                                                                                                                                                                                                                                                                                                                                                                                                                                                                                                                                                                                                                                                                                                                                                                                                                                                                                                                                                                                                                                                                                                                                                    | <br>7-PS-37B            | Pedestal Base For Deck Mounted Faucet                          |
|          | 7-PS-14        | P-Trap Chrome plated (1-1/2" IPS-22 gauge)                                                                                                                                                                                                                                                                                                                                                                                                                                                                                                                                                                                                                                                                                                                                                                                                                                                                                                                                                                                                                                                                                                                                                                                                                                                                                                                                                                                                                                                                                                                                                                                                                                                                                                                                                                                                                                                                                                                                                                                                                                                                                     | <br>7-PS-38             | Plastic Replacement Handles                                    |
|          | 7-PS-15        | Two Welded 12" High Welded Side Splashes For Units with                                                                                                                                                                                                                                                                                                                                                                                                                                                                                                                                                                                                                                                                                                                                                                                                                                                                                                                                                                                                                                                                                                                                                                                                                                                                                                                                                                                                                                                                                                                                                                                                                                                                                                                                                                                                                                                                                                                                                                                                                                                                        | <br>7-PS-39             | Foot Pedal Assembly with Floor Bracket                         |
|          |                | 10"x14" Bowl and Splash Mounted Faucet                                                                                                                                                                                                                                                                                                                                                                                                                                                                                                                                                                                                                                                                                                                                                                                                                                                                                                                                                                                                                                                                                                                                                                                                                                                                                                                                                                                                                                                                                                                                                                                                                                                                                                                                                                                                                                                                                                                                                                                                                                                                                         | <br>7-PS-92             | Tankless Water Heater for edestal Base Hand Sinks              |
|          | 7-PS-15A       | Two Welded 12" High Side Splashes For Units with 9"x9" Bowls                                                                                                                                                                                                                                                                                                                                                                                                                                                                                                                                                                                                                                                                                                                                                                                                                                                                                                                                                                                                                                                                                                                                                                                                                                                                                                                                                                                                                                                                                                                                                                                                                                                                                                                                                                                                                                                                                                                                                                                                                                                                   |                         |                                                                |
| QTY.     |                |                                                                                                                                                                                                                                                                                                                                                                                                                                                                                                                                                                                                                                                                                                                                                                                                                                                                                                                                                                                                                                                                                                                                                                                                                                                                                                                                                                                                                                                                                                                                                                                                                                                                                                                                                                                                                                                                                                                                                                                                                                                                                                                                |                         |                                                                |