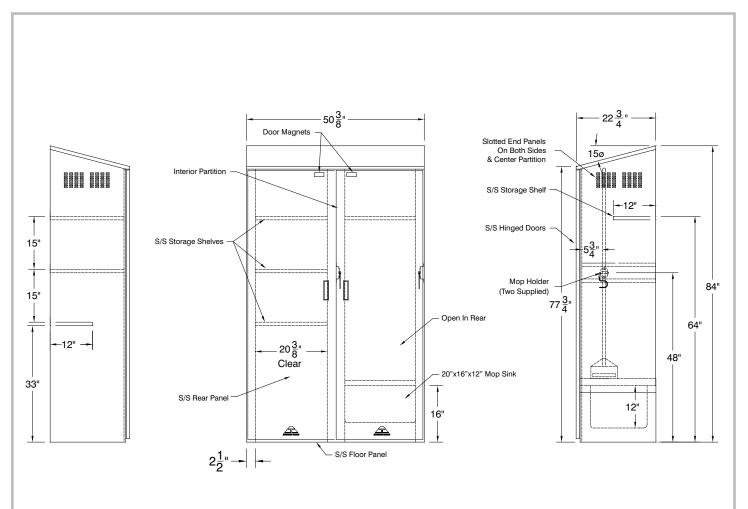

## **FEATURES:**

Double Width Cabinet

16" x 20" x 12" Sink Bowl - (drain included)

Opening for mop bucket to roll in

Ventilation Slots

Hinged Double Doors

4 Fixed Intermediate Shelves (3 in storage side, 1 above sink)

2 Mop Holders (1 on either side - above mop sink)

# **OPTIONS:**

SU-27 Door Lock

K-94-SHELF Fixed Mid-shelf for 84" High Cabinets

K-94-BACK Add 430 Stainless Steel Back Panel

K-94-BACK-300 Add 300 Stainless Steel Back Panel

**K-472** Add 8" O.C. Faucet Holes for Service Faucet (Must provide faucet hole height location)