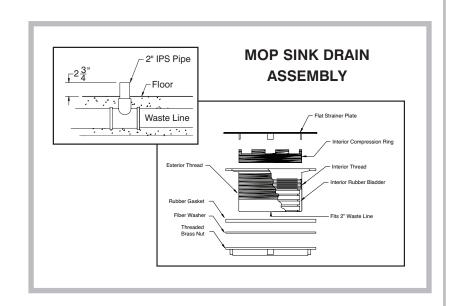

## **FEATURES:**

Double Width Cabinet

16" x 20" x 12" Sink Bowl - (drain included)

Opening for mop bucket to roll in

Ventilation Slots

Hinged Double Doors

4 Fixed Intermediate Shelves (3 in storage side, 1 above sink)