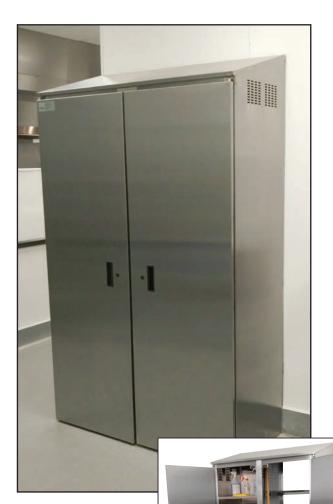

# **DOUBLE WIDTH MOP SINK CABINET**

9-OPC-84DR Shown

Cabinet Includes Floor Mop Sink

## **FEATURES:**

Double Width Cabinet

16" x 20" x 12" Sink Bowl - (drain included)

Opening for mop bucket to roll in

Ventilation Slots

Hinged Double Doors

4 Fixed Intermediate Shelves (3 in storage side, 1 above sink)

2 Mop Holders (1 on either side - above mop sink)