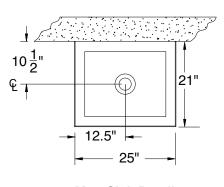

| MOP SINK LOCATION |
|-----------------------------------------|-------------------|
| 18 Ga. Type 430 Stainless Steel Cabinet |                   |
| 9-OPC-84DR                              | Right Side        |
| 9-OPC-84DL                              | Left Side         |
| 18 Ga. Type 300 Stainless Steel Cabinet |                   |
| 9-OPC-84DR-300                          | Right Side        |
| 9-OPC-84DL-300                          | Left Side         |



Customer Service Available To Assist You 1-800-645-3166 8:30 am - 7:00 pm E.S.T.

For Orders & Customer Service:

For Smart Fabrication™ Quotes:

Email: customer@advancetabco.com or Fax: 631-242-6900

Email: smartfab@advancetabco.com or Fax: 631-586-2933

ALL DIMENSIONS ARE TYPICAL TOL  $\pm$  .500"



## 9-OPC-84DR Shown



Mop Sink Detail