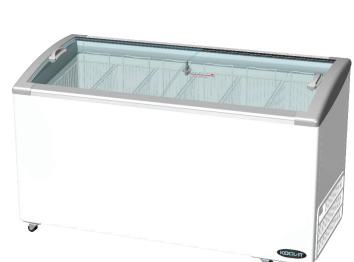

## **Features**

- Preservation of frozen products
- Static refrigeration
- Cabinet with rounded inner shapes
- Internal and external plates in pre-painted galvanized steel with high corrosion resistance
- · Base frame in anodized aluminum
- Rear drain
- Slot to display price support
- High-strength double wheel casters
- Manual defrost
- Adjustable thermostat for low temperatures
- Low-emissivity tempered glass lid with high- efficiency sealing system
- · ABS side frame, ensuring high resistance
- 80 mm thick eco-friendly polyurethane insulation
- High-impact material plastic grid with UV protection
- · Without condenser micro fan, thus eliminating preventive maintenance
- Test temperature of 95°F / 75% relative air humidity
- Easy to remove lid system

**Chest Freezer** 

KCF-17C