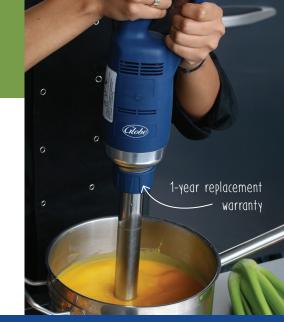

## **POWER AND MOBILITY**

Blend, mix, purée and emulsify anywhere in the kitchen with Globe's Immersion Blenders. Available in 500 watts or 750 watts, mix and match blending sticks from 12" to 22" or add the optional whisk. These models feature variable speed motors with overload protection and an interlocked power switch for operator protection.

## PUT TO THE TEST

Globe tested the water-tight seal of these blending sticks by putting them through 9 months of restuarant dishmachine cycles. Despite the frequent washing and high temperatures, no water ever penetrated the stainless steel tubes. This quality construction provides a longer lasting product.