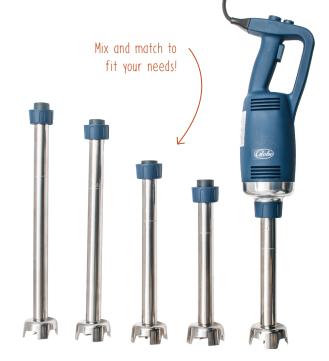

## **POWER AND MOBILITY**

Blend, mix, purée and emulsify anywhere in the kitchen with Globe's Immersion Blenders. Available in 500 watts or 750 watts, mix and match blending sticks from 12" to 22" or add the optional whisk. These models feature variable speed motors with overload protection and an interlocked power switch for operator protection.

| MODEL     | DESCRIPTION          |
|-----------|----------------------|
| GIB500-12 | 500 watts, 12" stick |
| GIB750-14 | 750 watts, 14" stick |
| GIB750-16 | 750 watts, 16" stick |
| GIB750-18 | 750 watts, 18" stick |
| GIB750-22 | 750 watts, 22" stick |

## **OPTIONAL ACCESSORIES**

Add value to your Immersion Blender with accessories for versatility, easy storage and simple maintenance.

| ACCESSORY      | DESCRIPTION                  |
|----------------|------------------------------|
| GIBSTK20       | 20" blending stick           |
| GIBWSK10       | 10" whisk                    |
| GIBWM          | Wall mount for 3 attachments |
| GIB-BLADE      | Replacement blade            |
| GIB-BLADE TOOL | Replacement blade tool       |