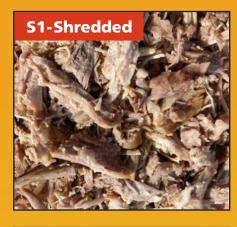

## **CHOOSE FROM THREE PLATES**

P1-Pulled

S1-Shredded

**C1-Chunky** 

All proteins shred or pull differently depending on preparation of product