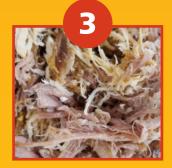

#### The compact SMS-60 SHREDDER is simple to use

Place the protein into chamber

**Rotate handle** 

Finished product drops into bucket!