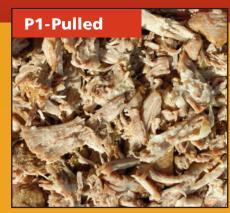

## **CHOOSE FROM THREE PLATES**

P1-Pulled

S1-Shredded

**C1-Chunky** 

All proteins shred or pull differently depending on preparation of product