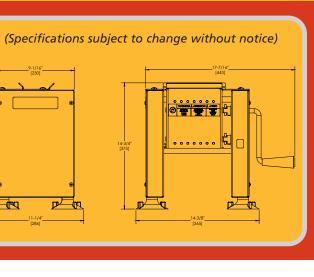

#### SMS-60 MEAT SHREDDER $\mathcal{Plus}$

#### The compact SMS-60 SHREDDER is simple to use

Place the protein into chamber

**Rotate handle** 

Finished product drops into bucket!