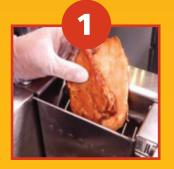

#### The compact SMS-60 SHREDDER is simple to use

Place the protein into chamber

**Rotate handle** 

Finished product drops into bucket!