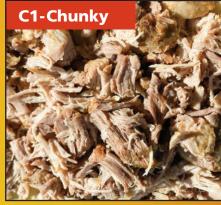

## **CHOOSE FROM THREE PLATES**

P1-Pulled

S1-Shredded

**C1-Chunky** 

All proteins shred or pull differently depending on preparation of product