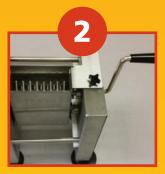

#### The compact SMS-60 SHREDDER is simple to use

Place the protein into chamber

**Rotate handle** 

Finished product drops into bucket!