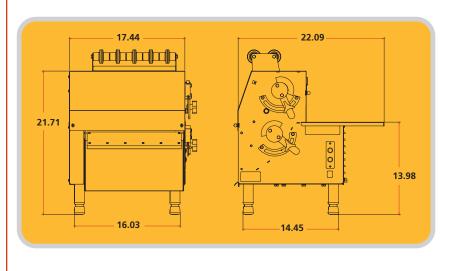

#### SPECIFICATIONS PATENT PENDING

(Specifications subject to change without notice)

Finishing: All Stainless Steel

Legs: 4" Adjustable, Stainless Steel Shipping Weight: 170 lbs (77kgr)

**Rollers:** 3.5" dia. by 15" length (8.89 cm dia. by 38.10 cm length)

**Bearings:** Sealed Ball Bearings,

Gear Motor: Heavy Duty 1/2 HP,

Maintenance Free, Single Phase,

Permanently Lubricated

115V/60Hz or 220V/50Hz

Scrapers: Synthetic, Spring Loaded,

MADE IN THE U.S.A. 08.16.13