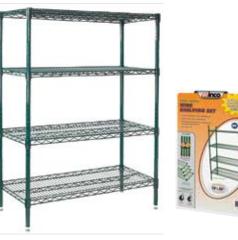

# WIRE SHELVING SETS

- Shelving set includes four (4) shelves and four (4) 72" high posts
- Heavy-duty wire construction
- Bright chrome-plated / epoxy-coated finish to reduce dust and dirt accumulation
- Easy to assemble, no tools required
- Withstands temperatures from -100°F to 500°F
- Capacity: up to 1,400 lbs per set

## **EPOXY-COATED WIRE SHELVING SET**

NSF listed for use in all environments, including humid areas

| ITEM      | DESCRIPTION | UOM | CASE |
|-----------|-------------|-----|------|
| VEXS-1836 | 18"W x 36"L | Set | 1    |
| VEXS-1848 | 18"W x 48"L | Set | 1    |
| VEXS-2436 | 24"W x 36"L | Set | 1    |
| VFXS-2448 | 24"W x 48"I | Set | 1    |