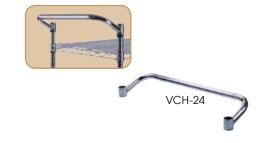

### MOBILE SHELVING EXTENSION HANDLE

- Use extension handles on mobile units for easy transport
- ♦ Includes two (2) sleeve clips per handle

| ITEM   | DESCRIPTION | UOM  | CASE |
|--------|-------------|------|------|
| VCH-14 | 14"W        | Each | 12   |
| VCH-18 | 18"W        | Each | 12   |
| VCH-21 | 21"W        | Each | 12   |
| VCH-24 | 24"W        | Each | 12   |
|        |             |      |      |