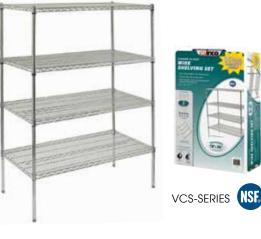

# WIRE SHELVING SETS

- Shelving set includes four (4) shelves and four (4) 72" high posts
- Heavy-duty wire construction
- Bright chrome-plated / epoxy-coated finish to reduce dust and dirt accumulation
- Easy to assemble, no tools required
- Withstands temperatures from -100°F to 500°F
- Capacity: up to 1,400 lbs per set

## CHROME-PLATED WIRE SHELVING SET

NSF listed for use in dry storage and heated environments

| ITEM     | DESCRIPTION | UOM | CASE |
|----------|-------------|-----|------|
| VCS-1836 | 18"W x 36"L | Set | 1    |
| VCS-1848 | 18"W x 48"L | Set | 1    |
| VCS-2436 | 24"W x 36"L | Set | 1    |
| VCS-2448 | 24"W x 48"L | Set | 1    |