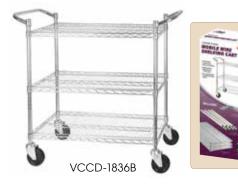

## 3-TIER WIRE SHELVING CARTS

Winco's sturdy shelving now comes in a full cart set! Unlike traditional carts that have fixed heights, these wire shelving carts are height-adjustable to fit your storage needs.

- Includes three (3) adjustable-height shelves
- Capacity up to 800 Lbs
- Step-lock feature on two casters
- Ships knocked down

| ITEM       | DESCRIPTION        | UOM | CASE |
|------------|--------------------|-----|------|
| VCCD-1836B | 18"W x 36"L x 42"H | Set | 1    |
| VCCD-2448B | 24"W x 48"L x 42"H | Set | 1    |

**VCCD-SERIES** 