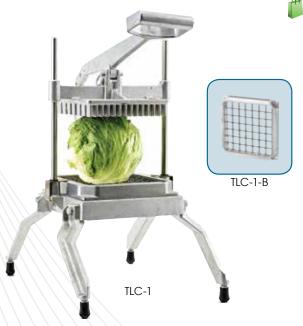

## **KATTEX** LETTUCE CUTTER

NSE HCD-SERIES

### LETTUCE CUTTER

- Aluminum frame with easy-grip handle and stainless steel blade with 49 square cuts
- ◆ Cuts lettuce into 1" x 1" slices in less than 1 minute
- Rubber feet prevent slipping/scratching on work surface
- ◆ 7" x 7" cutting area

|  | ITEM      | DESCRIPTION                  | UOM  | CASE |
|--|-----------|------------------------------|------|------|
|  | TLC-1     | Lettuce Cutter               | Each | 1/2  |
|  | TLC-1-B   | Replacement Blade for TLC-1  | Each | 1/10 |
|  | KAT-FT    | 4-Pc Replacement Feet Set    | Set  | 1    |
|  | KAT-BS-OT | 4-Pc Replacement<br>Bushings | Set  | 1    |