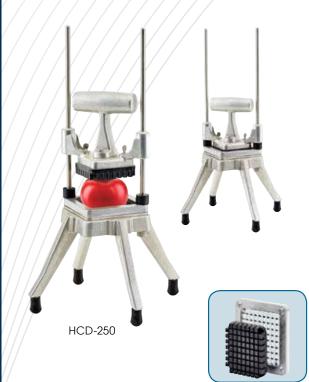

### CHOPPERS/DICERS

The Kattex Chopper/Dicer produces perfectly diced onions, tomatoes and cucumbers too.

- Cast aluminum construction with stainless steel blades
- Sturdy base with non-skid feet
- 3-3/8" x 3-3/8" cutting area
- NSF listed

| ITEM    | DESCRIPTION      | UOM  | CASE |
|---------|------------------|------|------|
| HCD-250 | 1/4" Blade Dicer | Each | 1/4  |
| HCD-375 | 3/8" Blade Dicer | Each | 1/4  |
| HCD-500 | 1/2" Blade Dicer | Each | 1/4  |

#### **CHOPPER/DICER ACCESSORIES**

|  | ITEM      | DESCRIPTION                                   | UOM | CASE |
|--|-----------|-----------------------------------------------|-----|------|
|  | HCD-250BK | 1/4" Replacement Blade & Block for HCD-series | Set | 1/10 |
|  | HCD-375BK | 3/8" Replacement Blade & Block for HCD-series | Set | 1/10 |
|  | HCD-500BK | 1/2" Replacement Blade & Block for HCD-series | Set | 1/10 |
|  | HCD-BR    | 2-Pc Black Rubber Ring                        | Set | 1/50 |
|  | KAT-FT    | 4-Pc Replacement Feet Set                     | Set | 1    |
|  | KAT-BS-FH | 4-Pc Replacement<br>Bushings                  | Set | 1    |