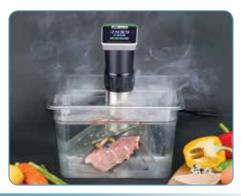

## **SPECTRUM** IMMERSION CIRCULATOR

Easy-press controls

Get cooking with the Spectrum line of sous vide equipment. With precise temperature control and by reducing heat fluctuations, food retains moisture, nutrition, and flavor for perfect results every time.