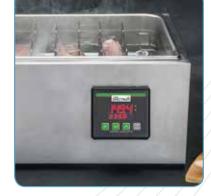

## THERMAL CIRCULATOR

- Wire clip on side conveniently holds lid when open
- Built-in faucet and drain for easy water removal
- Included tray with 8 slots for cooking multiple vacuumsealed portions
- Maximum volume capacity: 7.4 gallons (28L)

| OVERALL DIMENSIONS   |                       |                       | POWER                     | PLUG       | SHIP                   |
|----------------------|-----------------------|-----------------------|---------------------------|------------|------------------------|
| LENGTH               | DEPTH                 | HEIGHT                | POWER                     | PLUG       | WEIGHT                 |
| 22-1/2"<br>(570.5mm) | 17-7/16"<br>(442.2mm) | 12-3/16"<br>(308.3mm) | 110-120V~60Hz, 1800W, 15A | NEMA 5-15P | 18.74 lbs<br>(8.5 kgs) |

| ITEM     | DESCRIPTION                   | UOM  | CASE |
|----------|-------------------------------|------|------|
| ESVC-28  | Thermal Circulator            | Set  | 1    |
| ESVC-P17 | NEMA 5-20P Cord/Plug (Canada) | Each | 1    |

Wire clip holds lid

ESVC-28