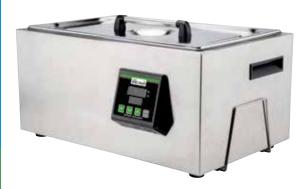

## THERMAL CIRCULATOR

- Wire clip on side conveniently holds lid when open
- Built-in faucet and drain for easy water removal
- Included tray with 8 slots for cooking multiple vacuumsealed portions
- Maximum volume capacity: 7.4 gallons (28L)

| OVERALL DIMENSIONS   |                       |                       | POWER                     | PLUG       | SHIP                   |
|----------------------|-----------------------|-----------------------|---------------------------|------------|------------------------|
| LENGTH               | DEPTH                 | HEIGHT                | POWER                     | PLUG       | WEIGHT                 |
| 22-1/2"<br>(570.5mm) | 17-7/16"<br>(442.2mm) | 12-3/16"<br>(308.3mm) | 110-120V~60Hz, 1800W, 15A | NEMA 5-15P | 18.74 lbs<br>(8.5 kgs) |

| ITEM     | DESCRIPTION                   | UOM  | CASE |
|----------|-------------------------------|------|------|
| ESVC-28  | Thermal Circulator            | Set  | 1    |
| ESVC-P17 | NEMA 5-20P Cord/Plug (Canada) | Each | 1    |

Wire clip holds lid

ESVC-28