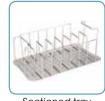

## THERMAL CIRCULATOR

- Wire clip on side conveniently holds lid when open
- Built-in faucet and drain for easy water removal
- Included tray with 8 slots for cooking multiple vacuumsealed portions
- Maximum volume capacity: 7.4 gallons (28L)