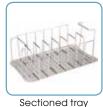

## THERMAL CIRCULATOR

- Wire clip on side conveniently holds lid when open
- Built-in faucet and drain for easy water removal
- Included tray with 8 slots for cooking multiple vacuumsealed portions
- Maximum volume capacity: 7.4 gallons (28L)