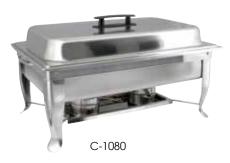

- Stainless steel with built-in clips to hold covers in place for easy and convenient refilling and serving
- Solid, stable foldable frame
- Includes water pan, food pan, foldable frame & two fuel can holders

| <u></u> | ITEM   | DESCRIPTION              | UOM  | CASE  |
|---------|--------|--------------------------|------|-------|
| NSE     | C-1080 | 8 Qt Full-Size           | Set  | 1     |
|         | C-WPF  | Water Pan for C-1080     | Each | 6     |
|         | SPF2   | Food Pan for C-1080, NSF | Each | 6/12  |
|         | C-F1   | Fuel Holder with Cover   | Each | 12/48 |

C-1080 Folding Frame