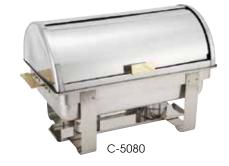

| -00  | ITEM   | DESCRIPTION               | UOM  | CASE  |
|------|--------|---------------------------|------|-------|
|      | C-5080 | 8 Qt Full-Size, Roll-top  | Set  | 1     |
|      | C-RTC  | Roll-top Cover for C-5080 | Each | 1     |
|      | C-WPF  | Water Pan for C-5080      | Each | 6     |
| NSF. | SPF2   | Food Pan for C-5080, NSF  | Each | 6/12  |
|      | C-F1   | Fuel Holder with Cover    | Each | 12/48 |
|      |        |                           |      |       |

DALLAS HEAVYWEIGHT SERIES

603

MADISON

**HEAVYWEIGHT SERIES** 

**BELLAIRE FOLDING CHAFER** 

**HEAVYWEIGHT SERIES** 

601

602